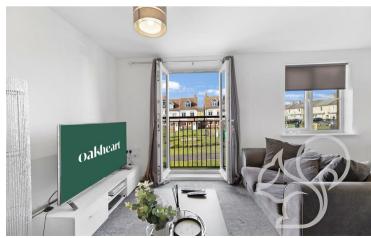

Creating the hub of this lovely home is a modern and immaculately presented L shaped reception room and kitchen/diner. It is perfect for those who enjoy entertaining and is noticeably light with dual aspect windows and a Juliet balcony. Further features include; Carpeted lounge area, vinyl kitchen/dining area, dark laminate work

The master bedroom benefits a second Juliet balcony offering a further luxury to the home. Both bedrooms are serviced by a modern fitted bathroom and have use of a coat/shoes cupboard and a utility cupboard where the washer/dryer is situated. The current owner pays £174.56 per month for the proportionate rent.