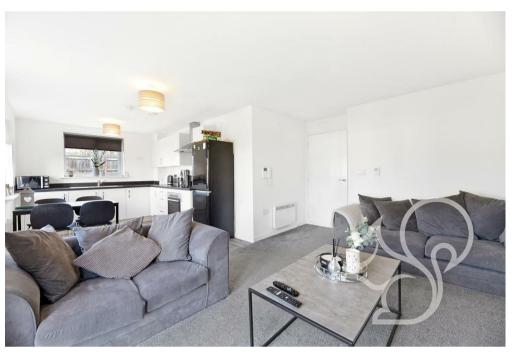

Creating the hub of this lovely home is a modern and immaculately presented L shaped reception room and kitchen/diner. It is perfect for those who enjoy entertaining and is noticeably light with dual aspect windows and a Juliet balcony. Further features include; Carpeted lounge area, vinyl kitchen/dining area, dark laminate work