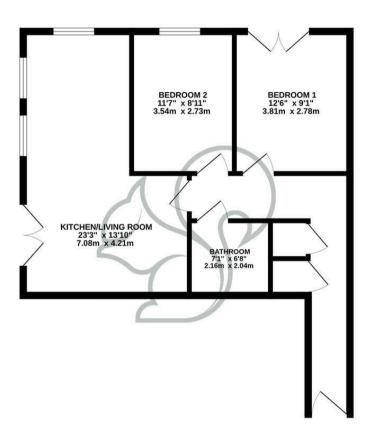

## GROUND FLOOR 595 sq.ft. (55.3 sq.m.) approx.

TOTAL FLOOR AREA: 595 sq.ft. (55.3 sq.m.) approx.

Whilst every adtempt has been made to ensure the accuracy of the floorplan consumed here, measurements of doors, smollow, notion, consumed here them are approximated and for expossibility follower by any error, prospective purchaser. The services, systems and appliances shown have not been itself and no guarantee as to the or general process of the process o