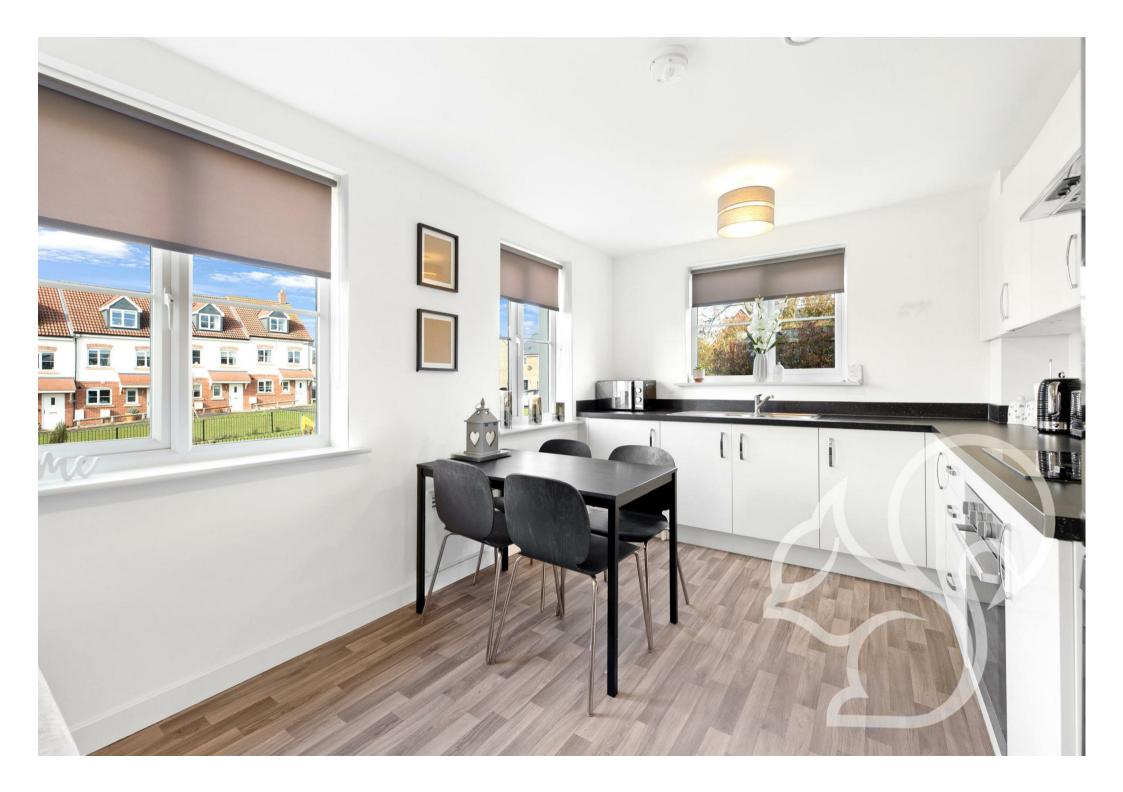

Creating the hub of this lovely home is a modern and immaculately presented L shaped reception room and kitchen/diner. It is perfect for those who enjoy entertaining and is noticeably light with dual aspect windows and a Juliet balcony. Further features include; Carpeted lounge area, vinyl kitchen/dining area, dark laminate work

surfaces, sleek gloss effect eye and low level storage units, four ring black glass hob, stainless steel sink and drainer unit, waste cupboard, extractor fan, Juliet balcony to the front and a low level inset oven. Complimenting such an impressive living space are two double bedrooms, a contemporary bathroom and two storage units in the main hallway.