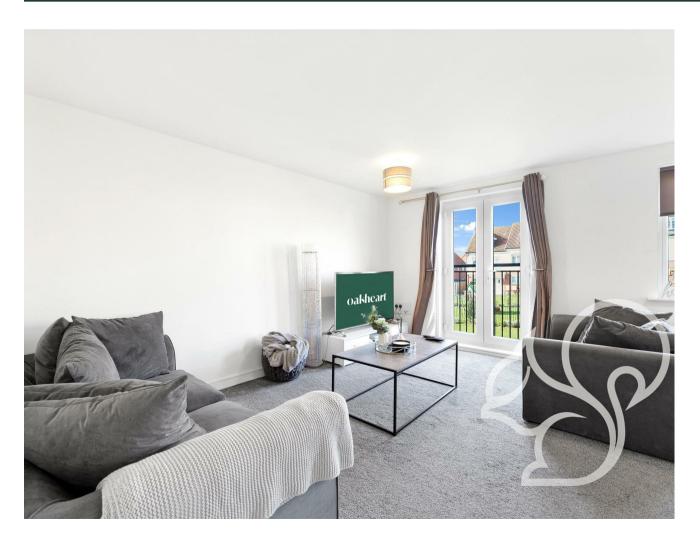

Creating the hub of this lovely home is a modern and immaculately presented L shaped reception room and kitchen/diner. It is perfect for those who enjoy entertaining and is noticeably light with dual aspect windows and a Juliet balcony. Further features include; Carpeted lounge area, vinyl kitchen/dining area, dark laminate work

surfaces, sleek gloss effect eye and low level storage units, four ring black glass hob, stainless steel sink and drainer unit, waste cupboard, extractor fan, Juliet balcony to the front and a low level inset oven. Complimenting such an impressive living space are two double bedrooms, a contemporary bathroom and two storage units in the main hallway.