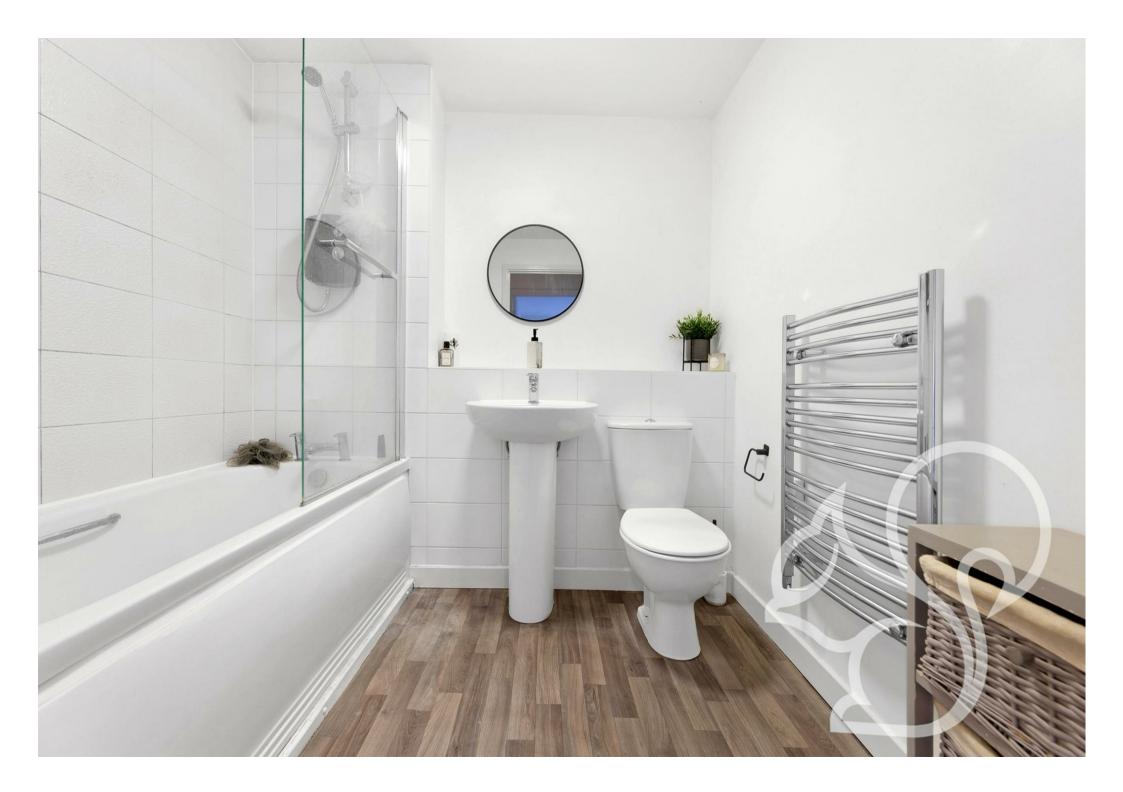

surfaces, sleek gloss effect eye and low level storage units, four ring black glass hob, stainless steel sink and drainer unit, waste cupboard, extractor fan, Juliet balcony to the front and a low level inset oven. Complimenting such an impressive living space are two double bedrooms, a contemporary bathroom and two storage units in the main hallway.

The master bedroom benefits a second Juliet balcony offering a further luxury to the home. Both bedrooms are serviced by a modern fitted bathroom and have use of a coat/shoes cupboard and a utility cupboard where the washer/dryer is situated. The current owner pays £174.56 per month for the proportionate rent.