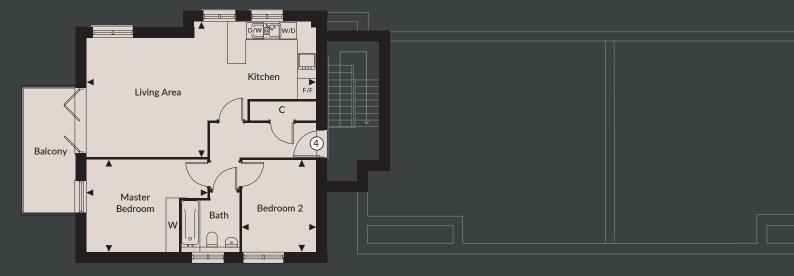

## PLOTS 2 & 4

| Kitchen/Living Area | 8.42m x 4.98m | 27'7" x 16'4" |
|---------------------|---------------|---------------|
| Master Bedroom      | 4.46m x 3.38m | 14'7" x 11'1" |
| Bedroom 2           | 3.38m x 2.73m | 11'1" x 8'11" |
| Total Area          | 69.5 sq m     | 748 sq ft     |

<sup>\*\*</sup>At widest point - room width varies.

The room sizes shown are taken from the dimension arrows on the floorplans and a tolerance of 5% is allowed. The dimensions are not intended to be used for carpet sizes, appliance sizes or items of furniture. D/W denotes integrated dishwasher, F/F denotes integrated fridge freezer, W/D denotes washer dryer, W denotes wardrobe, C denotes cupboard. ---Denotes reduced ceiling height.