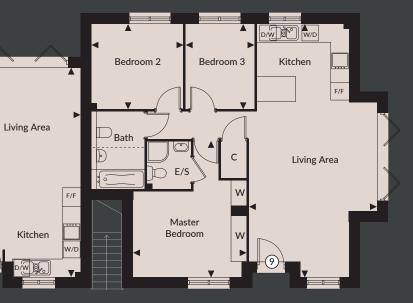

## PLOT 9

| Kitchen/Living Area | 9.03m x 4.57m | 29'8" x 15'0"  |
|---------------------|---------------|----------------|
| Master Bedroom      | 4.85m x 4.05m | 15'11" x 13'3" |
| Bedroom 2           | 3.27m x 3.03m | 10'9" x 9'11"  |
| Bedroom 3           | 3.03m x 2.46m | 9'11" x 8'1"   |
| Total Area          | 81.6 sq m     | 878 sq ft      |

<sup>\*\*</sup>At widest point - room width varies.

The room sizes shown are taken from the dimension arrows on the floorplans and a tolerance of 5% is allowed. The dimensions are not intended to be used for carpet sizes, appliance sizes or items of furniture. D/W denotes integrated dishwasher, F/F denotes integrated fridge freezer, W/D denotes washer dryer, W denotes wardrobe, C denotes cupboard. ---Denotes reduced ceiling height.