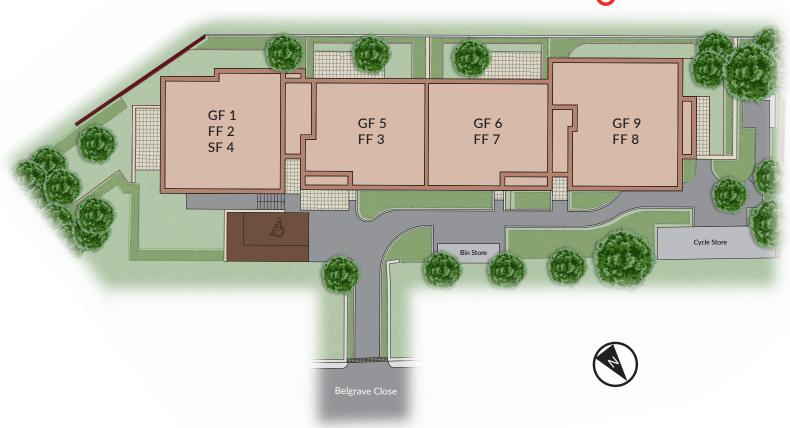

eptional restaurants, independent cafés and boutique retailers. The perfect jaunt for a special meal or caffeine fix, as well as rummaging through vintage shops for a new statement piece.

The Chickenshed Theatre in Southgate has been a renowned arts venue for beautiful and inclusive theatre for the past 40 years. With comedy, live music and plays, The Chickenshed is the perfect Saturday night out.

If unwinding closer to home amongst nature is what you are looking for, then look no further. Oakwood Park is just a 10 minute walk away, with public tennis courts as well as Trent Park - spanning over 400 acres - which is a popular destination for walking, running, cycling, and horse riding. Trent Park also boasts a golf course and a number of sports fields, just a stone's throw from home.





#### **KITCHEN**

Comprehensively equipped contemporary kitchen featuring a range of stainless steel appliances including oven, hob, and cooker hood with integrated fridge freezer, dishwasher and washer dryer with a 20mm laminated worktop.

## **BATHROOM & ENSUITE**

Fitted with white suites including shower bath with glazed screen to main bathroom and shower tray and screen to ensuites, with chrome brassware and a chrome ladder towel rail. Tiling around bath and shower cubicle with splashback to basins of both bathrooms and ensuites. Mirrored cabinets to bathrooms and ensuites where layouts allow.

## **INTERNAL FINISHES**

Laminate wood flooring to hall and living/kitchen areas. Choice of colour carpet to bedrooms. Ceramic tiling to the floors of all bathrooms and ensuites.

White Oak