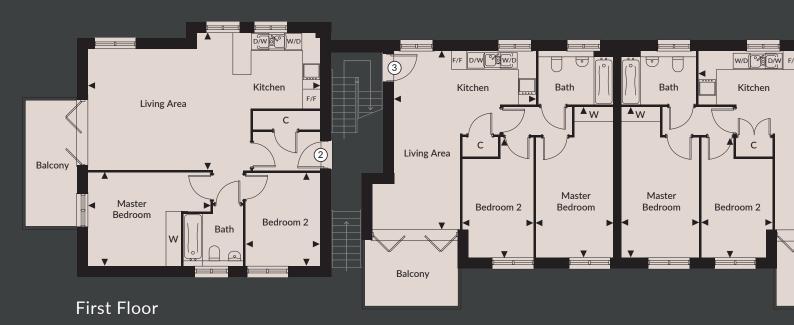

## Second Floor

**Ground Floor** 

## PLOTS 2 & 4

| Kitchen/Living Area | 8.42m x 4.98m | 27'7" x 16'4" |
|---------------------|---------------|---------------|
| Master Bedroom      | 4.46m x 3.38m | 14'7" x 11'1" |
| Bedroom 2           | 3.38m x 2.73m | 11'1" x 8'11" |
| Total Area          | 69.5 sq m     | 748 sq ft     |

## PLOT 3

| Kitchen/Living Area | 6.43m x 5.15m | 21'1" x 16'11" ** |
|---------------------|---------------|-------------------|
| Master Bedroom      | 5.45m x 2.80m | 17'10" x 9'2"     |
| Bedroom 2           | 4.35m x 2.59m | 14'3" x 8'6"      |
| Total Area          | 58.0 sq m     | 624 sq ft         |

<sup>\*\*</sup>At widest point - room width varies.

The room sizes shown are taken from the dimension arrows on the floorplans and a tolerance of 5% is allowed. The dimensions are not intended to be used for carpet sizes, appliance sizes or items of furniture. D/W denotes integrated dishwasher, F/F denotes integrated fridge freezer, W/D denotes washer dryer, W denotes wardrobe, C denotes cupboard. ---Denotes reduced ceiling height.