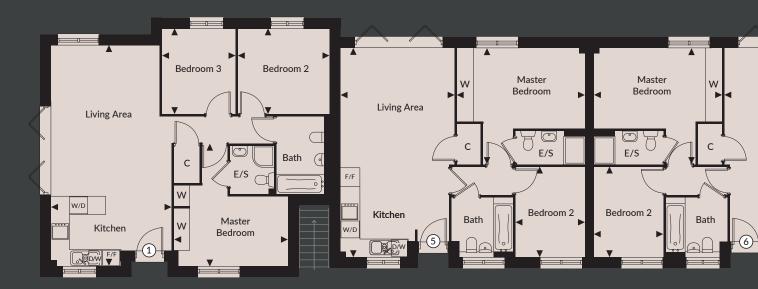

## Second Floor

**Ground Floor** 

## PLOT 1

| Kitchen/Living Area | 7.86m x 4.29m | 25'9" x 14'1" |
|---------------------|---------------|---------------|
| Master Bedroom      | 4.28m x 4.05m | 14'0" x 13'3" |
| Bedroom 2           | 3.27m x 3.03m | 10'9" x 9'11" |
| Bedroom 3           | 3.03m x 2.63m | 9'11" x 8'7"  |
| Total Area          | 77.2 sq m     | 831 sq ft     |

## PLOTS 2 & 4

| Kitchen/Living Area | 8.42m x 4.98m | 27'7" x 16'4" |
|---------------------|---------------|---------------|
| Master Bedroom      | 4.46m x 3.38m | 14'7" x 11'1" |
| Bedroom 2           | 3.38m x 2.73m | 11'1" x 8'11" |
| Total Area          | 69.5 sq m     | 748 sq ft     |

## PLOT 3

| Kitchen/Living Area | 6.43m x 5.15m | 21'1" x 16'11" ** |
|---------------------|---------------|-------------------|
| Master Bedroom      | 5.45m x 2.80m | 17'10" x 9'2"     |
| Bedroom 2           | 4.35m x 2.59m | 14'3" x 8'6"      |
| Total Area          | 58.0 sq m     | 624 sq ft         |

## PLOTS 5 & 6

| Kitchen/Living Area | 7.44m x 4.08m | 24'5" x 13'4"  |
|---------------------|---------------|----------------|
| Master Bedroom      | 4.56m x 4.15m | 14'11" x 13'7" |
| Bedroom 2           | 3.22m x 2.49m | 10'7" x 8'2"   |
| Total Area          | 64.6 sa m     | 695 sa ft      |

## PLOT 7

| Kitchen/Living Area | 6.43m x 5.94m | 21'1" x 19'6" |
|---------------------|---------------|---------------|
| Master Bedroom      | 5.45m x 2.80m | 17'10" x 9'2" |
| Bedroom 2           | 4.35m x 2.59m | 14'3" x 8'6"  |
| Total Area          | 62.0 sq m     | 667 sq ft     |

## PLOT 8

| Kitchen/Living Area | 9.16m x 4.97m | 30'1" x 16'3" |
|---------------------|---------------|---------------|
| Master Bedroom      | 4.13m x 3.65m | 13'6" x 12'0" |
| Bedroom 2           | 3.98m x 2.77m | 13'0" x 9'1"  |
| Total Area          | 74.0 sq m     | 796 sq ft     |

## PLOT 9

| Kitchen/Living Area | 9.03m x 4.57m | 29'8" x 15'0"  |
|---------------------|---------------|----------------|
| Master Bedroom      | 4.85m x 4.05m | 15'11" x 13'3" |
| Bedroom 2           | 3.27m x 3.03m | 10'9" x 9'11"  |
| Bedroom 3           | 3.03m x 2.46m | 9'11" x 8'1"   |
| Total Area          | 81.6 sq m     | 878 sq ft      |

<sup>\*\*</sup>At widest point - room width varies.

The room sizes shown are taken from the dimension arrows on the floorplans and a tolerance of 5% is allowed. The dimensions are not intended to be used for carpet sizes, appliance sizes or items of furniture. D/W denotes integrated dishwasher, F/F denotes integrated fridge freezer, W/D denotes washer dryer, W denotes wardrobe, C denotes cupboard. ---Denotes reduced ceiling height.