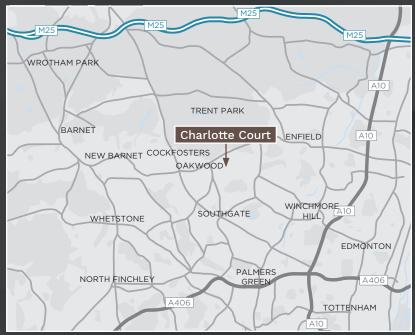

Explore the desirable location of Charlotte Court, situated in the North London suburb of Oakwood, offering a harmonious blend of serene rural living and lively urban activity. Whether commuting or relaxing, you can enjoy the best of both worlds at Charlotte Court.

With Oakwood tube station on the Piccadilly Line, a short walk away, you can effortlessly reach Kings Cross in half an hour. By road, the M25 is just a 4.8 mile drive away, connecting you further afield. For air travel, you are spoilt for choice with three London airports within easy reach. Luton, Heathrow and Stansted Airport are all under an hour's drive from Charlotte Court.

# CHARLOTTE COURT, BELGRAVE CLOSE, OAKWOOD, LONDON N14 4TN

Area Map

Local Map

london@lanesexclusivehomes.co.uk

www.beverleyhomes.com