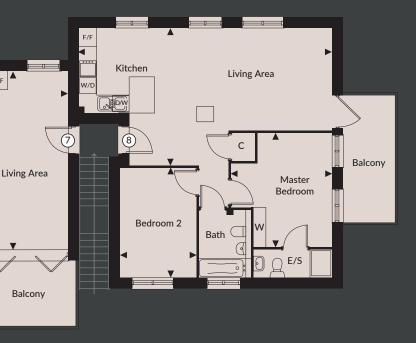

## PLOT 7

| Kitchen/Living Area | 6.43m x 5.94m | 21'1" x 19'6" |
|---------------------|---------------|---------------|
| Master Bedroom      | 5.45m x 2.80m | 17'10" x 9'2" |
| Bedroom 2           | 4.35m x 2.59m | 14'3" x 8'6"  |
| Total Area          | 62.0 sq m     | 667 sq ft     |

## PLOT 8

| Kitchen/Living Area | 9.16m x 4.97m | 30'1" x 16'3" |
|---------------------|---------------|---------------|
| Master Bedroom      | 4.13m x 3.65m | 13'6" x 12'0" |
| Bedroom 2           | 3.98m x 2.77m | 13'0" x 9'1"  |
| Total Area          | 74.0 sq m     | 796 sq ft     |

<sup>\*\*</sup>At widest point - room width varies.

The room sizes shown are taken from the dimension arrows on the floorplans and a tolerance of 5% is allowed. The dimensions are not intended to be used for carpet sizes, appliance sizes or items of furniture. D/W denotes integrated dishwasher, F/F denotes integrated fridge freezer, W/D denotes washer dryer, W denotes wardrobe, C denotes cupboard. ---Denotes reduced ceiling height.