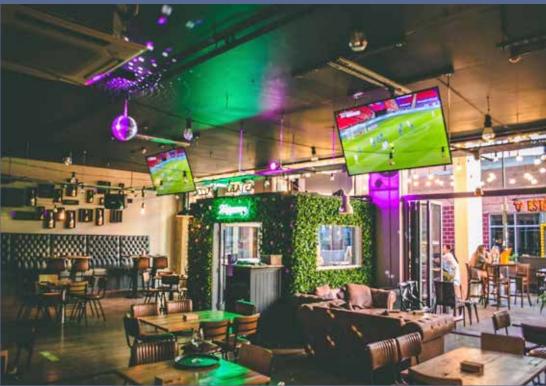

# Pizza Baby

21 Flemingate, Beverley HU17 0LL

Pizza Baby is a very busy, successful 'New York' style Italian restaurant in Flemingate Shopping Centre, Beverley, with 120 covers inside and 80 outside this is a superb

### **SUMMARY**

Pizza Baby is an ultra-modern New York style Italian restaurant in the busy shopping and food centre of Beverley. Flemingate is the shopping and social centre of Beverley day and night.

# LOCATION

Pizza Baby is in the 'Flemingate Shopping Centre' which hosts of big-name stores and the Parkway Cinema, with a 500-space multi-storey car park.

Beverley is a beautiful historic town in Yorkshire, boasting a minster it attracts tourists throughout the year. The county town of East Yorkshire, Beverley is a vibrant and busy town with a large catchment area.