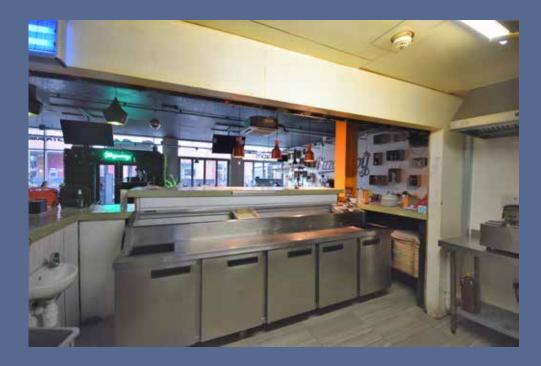

# Pizza Baby

21 Flemingate, Beverley HU17 0LL

Pizza Baby is a very busy, successful 'New York' style Italian restaurant in Flemingate Shopping Centre, Beverley, with 120 covers inside and 80 outside this is a superb

# GROUND FLOOR 3319 sq.ft. (308.3 sq.m.) approx.

TOTAL FLOOR AREA: 3319 sq.ft. (308.3 sq.ft.) approx.

Whisi every attempt has been must to ensure the accuracy of the Roceptan contained here, musturements of doors, windows, norms and any other them are approximate and ne responsibility is taken for any error, ormsosin or mis-statement. The spiral for full statement proposes only and should be used as such by any prospective purchaser. The services, systems and appliances shown have not been tested and no guarantee as to their operability or efficiency; can be given.