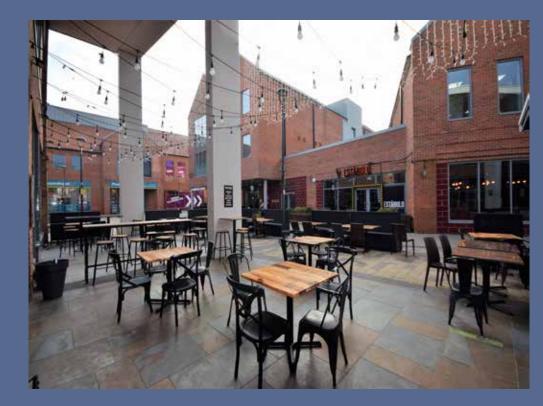

# Pizza Baby

21 Flemingate, Beverley HU17 0LL

Pizza Baby is a very busy, successful 'New York' style Italian restaurant in Flemingate Shopping Centre, Beverley, with 120 covers inside and 80 outside this is a superb

# LOCATION

Pizza Baby is in the 'Flemingate Shopping Centre' which hosts of big-name stores and the Parkway Cinema, with a 500-space multi-storey car park.

Beverley is a beautiful historic town in Yorkshire, boasting a minster it attracts tourists throughout the year. The county town of East Yorkshire, Beverley is a vibrant and busy town with a large catchment area.