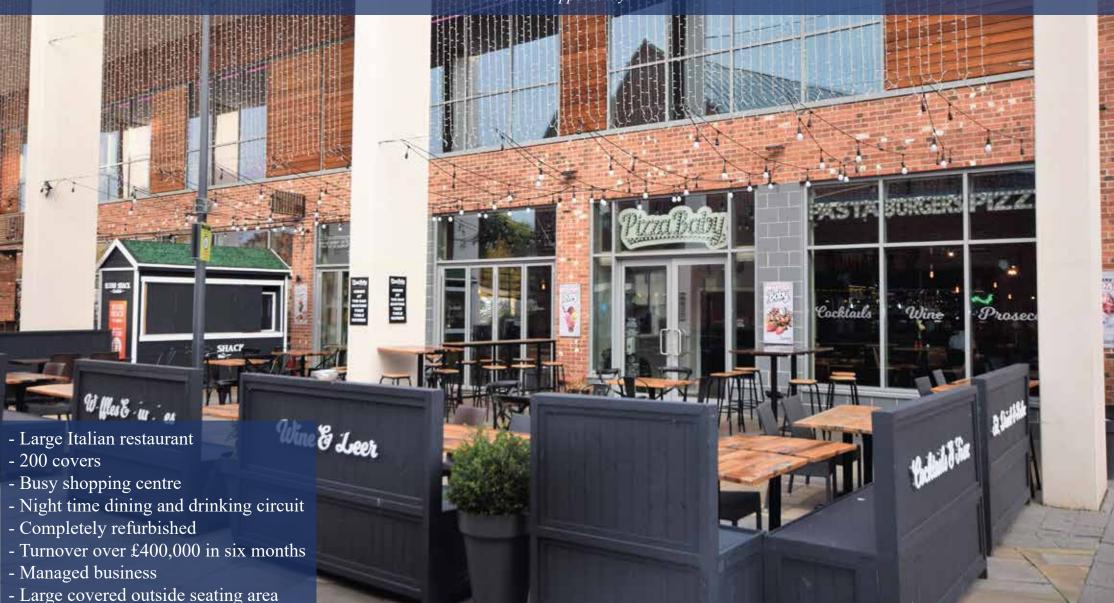

# Pizza Baby

21 Flemingate, Beverley HU17 0LL

Pizza Baby is a very busy, successful 'New York' style Italian restaurant in Flemingate Shopping Centre, Beverley, with 120 covers inside and 80 outside this is a superb

### **SUMMARY**

Pizza Baby is an ultra-modern New York style Italian restaurant in the busy shopping and food centre of Beverley. Flemingate is the shopping and social centre of Beverley day and night.

# LOCATION

Pizza Baby is in the 'Flemingate Shopping Centre' which hosts of big-name stores and the Parkway Cinema, with a 500-space multi-storey car park.

Beverley is a beautiful historic town in Yorkshire, boasting a minster it attracts tourists throughout the year. The county town of East Yorkshire, Beverley is a vibrant and busy town with a large catchment area.