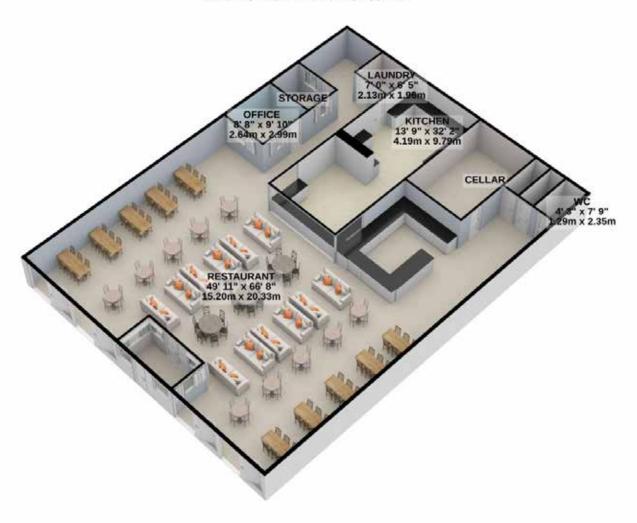

### GROUND FLOOR 3319 sq.ft. (308.3 sq.m.) approx.

TOTAL FLOOR AREA: 3319 sq.ft. (308.3 sq.m.) approx.

For illustrative purposes only. Decorative finishes, fixtures, fittings and furnishings do not represent the current state of the property. Measurements are approximate. Not to scale.

Made with Metropix © 2021