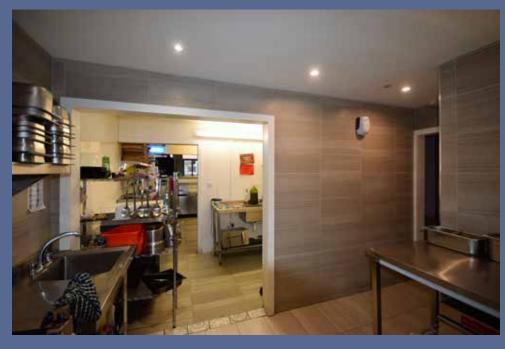

# GROUND FLOOR 3319 sq.ft. (308.3 sq.m.) approx.

TOTAL FLOOR AREA: 3319 sq.ft. (308.3 sq.ft.) approx.

Whisi every attempt has been must to ensure the accuracy of the Roceptan contained here, musturements of doors, windows, norms and any other them are approximate and ne responsibility is taken for any error, ormsosin or mis-statement. The spiral for full statement proposes only and should be used as such by any prospective purchaser. The services, systems and appliances shown have not been tested and no guarantee as to their operability or efficiency; can be given.