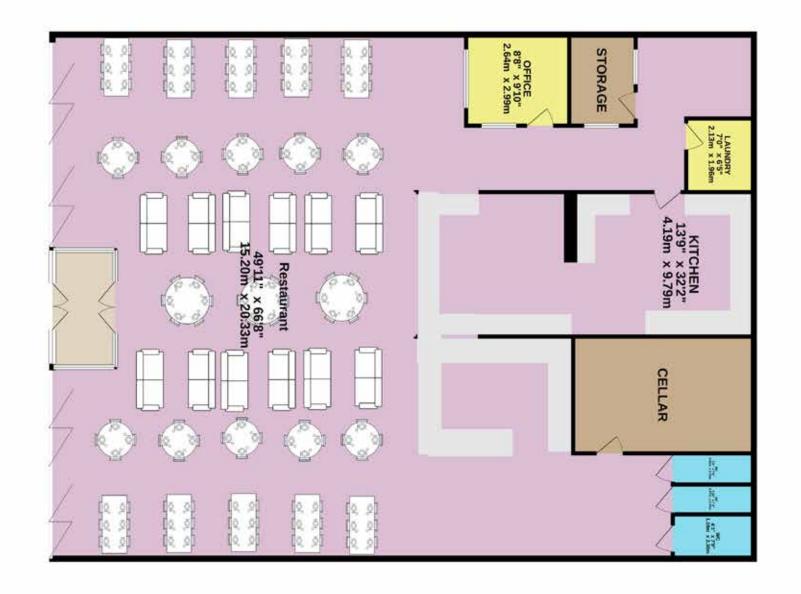

# GROUND FLOOR 3319 sq.ft. (308.3 sq.m.) approx.

TOTAL FLOOR AREA: 3319 sq.ft. (308.3 sq.ft.) approx.

Whisi every attempt has been must to ensure the accuracy of the Roceptan contained here, musturements of doors, windows, norms and any other them are approximate and ne responsibility is taken for any error, ormsosin or mis-statement. The spiral for full statement proposes only and should be used as such by any prospective purchaser. The services, systems and appliances shown have not been tested and no guarantee as to their operability or efficiency; can be given.

### GROUND FLOOR 3319 sq.ft. (308.3 sq.m.) approx.

TOTAL FLOOR AREA: 3319 sq.ft. (308.3 sq.m.) approx.

For illustrative purposes only. Decorative finishes, fixtures, fittings and furnishings do not represent the current state of the property. Measurements are approximate. Not to scale.