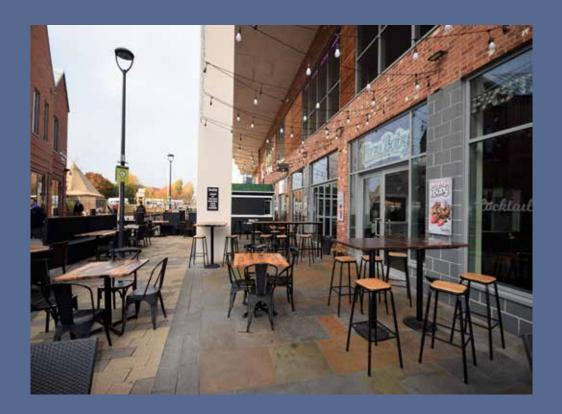

# Pizza Baby

21 Flemingate, Beverley HU17 0LL

Pizza Baby is a very busy, successful 'New York' style Italian restaurant in Flemingate Shopping Centre, Beverley, with 120 covers inside and 80 outside this is a superb

# LOCATION

Pizza Baby is in the 'Flemingate Shopping Centre' which hosts of big-name stores and the Parkway Cinema, with a 500-space multi-storey car park.

Beverley is a beautiful historic town in Yorkshire, boasting a minster it attracts tourists throughout the year. The county town of East Yorkshire, Beverley is a vibrant and busy town with a large catchment area.