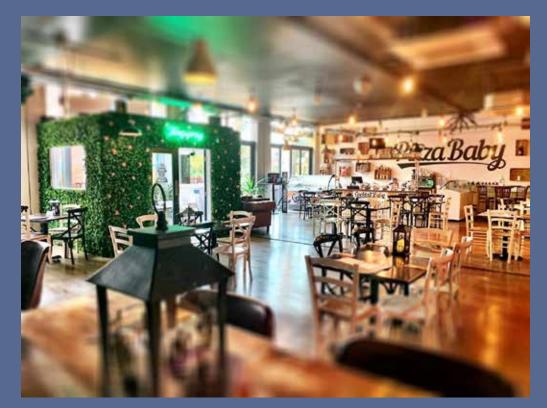

# Pizza Baby

21 Flemingate, Beverley HU17 0LL

Pizza Baby is a very busy, successful 'New York' style Italian restaurant in Flemingate Shopping Centre, Beverley, with 120 covers inside and 80 outside this is a superb

### **SUMMARY**

Pizza Baby is an ultra-modern New York style Italian restaurant in the busy shopping and food centre of Beverley. Flemingate is the shopping and social centre of Beverley day and night.