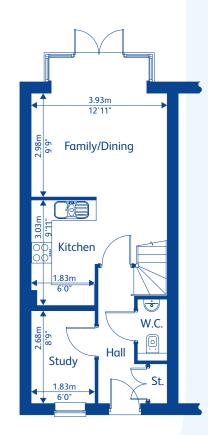

### 4 bedroom detached home with garage

**Ground Floor** 

First Floor

3 bedroom semi-detached home

**Ground Floor** 

First Floor

**Second Floor** 