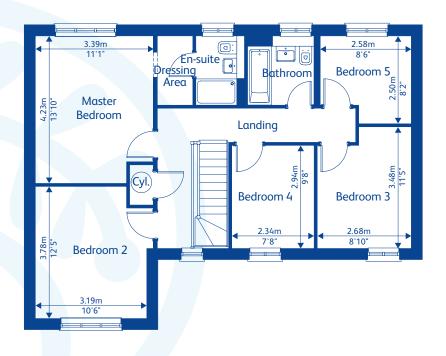

## BELGRAVE

4 bedroom detached home with garage

**Ground Floor** 

First Floor