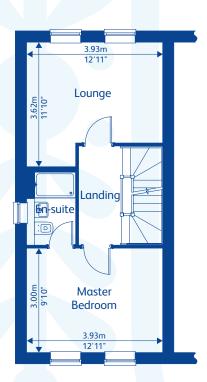

vironments ensure that living areas make maximum use of space to create a truly welcome family environment.













Stylish, elegant and spacious interiors offer flexible accommodation and the perfect environment for relaxing and entertaining family and friends.







## WALLINGHORD

5 bedroom detached home with double garage









**Ground Floor** 

First Floor

Second Floor



# KINGSWOOD

5 bedroom detached home with double garage





Ground Floor First Floor





# SANDWELL

5 bedroom detached home with double garage



**Ground Floor** 





First Floor



## BELGRAVE

4 bedroom detached home with garage



**Ground Floor** 





First Floor



### 4 bedroom detached home with garage



**Ground Floor** 





First Floor



3 bedroom semi-detached home



**Ground Floor** 



First Floor





**Second Floor** 



## CLADSTONE

3 bedroom semi-detached home



**Ground Floor** 





First Floor

## SPECIFICATION

All the homes at
Astor Grange are built
with modern family living
in mind. The specification
is carefully chosen for its
quality, practicality and
aesthetics, to meet the
daily demands of modern
household requirements.



| Kitchens                                                            | Gladstone | Townley | Hatton | Belgrave | Sandwell | Kingswood | Wallingford |
|---------------------------------------------------------------------|-----------|---------|--------|----------|----------|-----------|-------------|
| Designer kitchen                                                    | •         | •       |        |          |          |           |