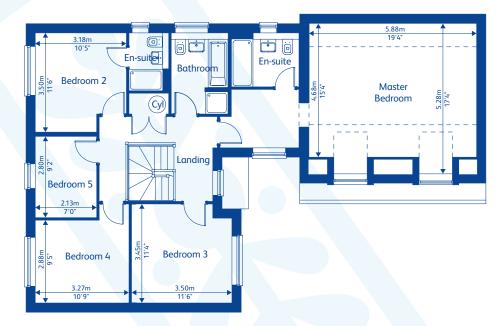

# SANDWELL

5 bedroom detached home with double garage

**Ground Floor** 

First Floor