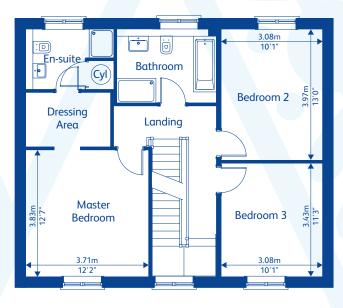

# KINGSWOOD

5 bedroom detached home with double garage

Ground Floor First Floor