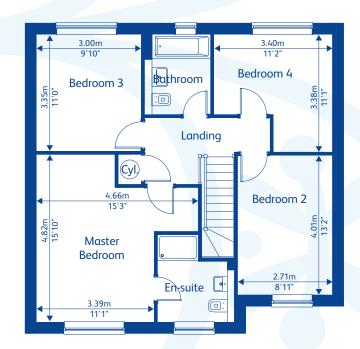

## BELGRAVE

4 bedroom detached home with garage

**Ground Floor** 

First Floor