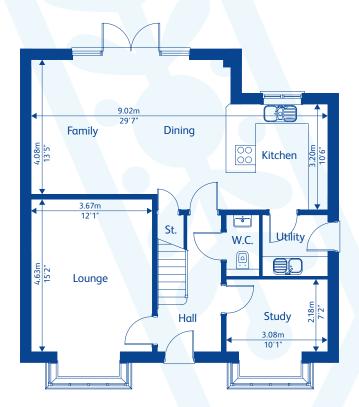

## WALLINGHORD

5 bedroom detached home with double garage

**Ground Floor** 

First Floor

Second Floor