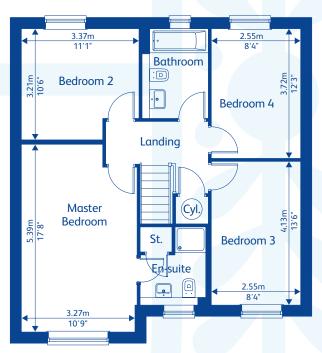

## BELGRAVE

4 bedroom detached home with garage

**Ground Floor** 

First Floor