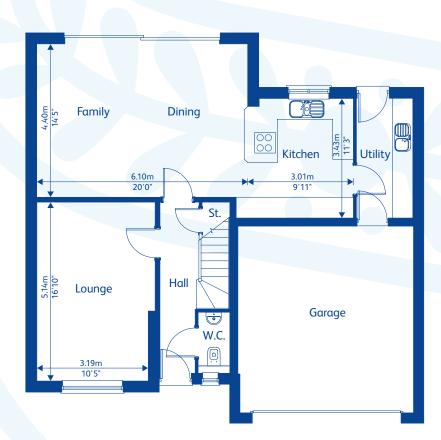

## BELGRAVE

4 bedroom detached home with garage

**Ground Floor** 

First Floor