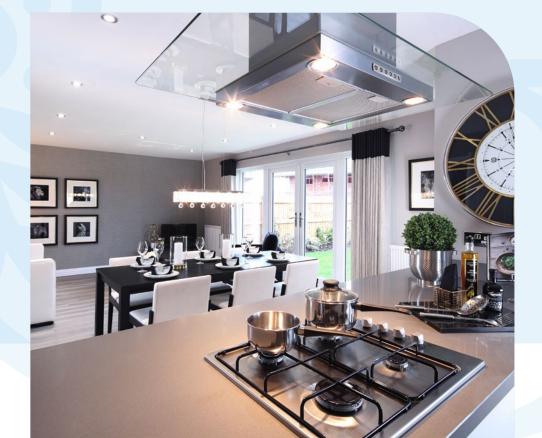

| Kitchens                                                            | Gladstone | Townley | Hatton | Belgrave | Sandwell | Kingswood | Wallingford |
|---------------------------------------------------------------------|-----------|---------|--------|----------|----------|-----------|-------------|
| Designer kitchen                                                    | •         | •       |        |          |          |           |             |
| Platinum kitchen                                                    |           |         | •      | •        | •        | •         | •           |
| Quartz worktops to kitchen                                          |           |         | •      | •        | •        | •         | •           |
| Quartz worktops to utility                                          |           |         |        |          |          | •         | •           |
| Quooker boiling water tap                                           |           |         |        |          |          | •         | •           |
| Zanussi double oven and gas hob                                     | •         | •       |        |          |          |           |             |
| AEG single oven and compact oven                                    |           |         | •      | •        | •        | •         | •           |
| AEG induction hob                                                   |           |         | •      | •        | •        | •         | •           |
| Stainless steel splashback                                          | •         | •       | •      | •        | •        | •         | •           |
| Stainless steel hood extractor                                      | •         | •       |        |          |          |           |             |
| AEG extractor                                                       |           |         | •      | •        | •        | •         | •           |
| Zanussi A+ rated integrated fridge freezer                          | •         | •       | •      | •        | •        | •         | •           |
| Zanussi integrated dishwasher                                       | •         | •       | •      | •        | •        | •         | •           |
| Le-Mans corner unit                                                 |           |         |        |          |          | •         | •           |
| Polished chrome ceiling lights                                      | •         | •       | •      | •        | •        | •         | •           |
| Internal fixtures & fittings                                        |           |         |        |          |          |           |             |
| Premdor vertical 5 panel moulded internal doors                     | •         | •       |        |          |          |           |             |
| Premdor vertical 5 panel moulded semi-solid internal doors          |           |         | •      | •        | •        | •         | •           |
| Polished chrome door furniture                                      | •         | •       | •      | •        | •        | •         | •           |
| Chrome switches & sockets                                           | •         | •       | •      | •        | •        | •         | •           |
| Media plate in lieu of sockets to lounge                            | •         | •       | •      | •        | •        | •         | •           |
| TV point with CAT6 to RJ45 module for faster TV streaming to lounge | •         | •       | •      | •        | •        | •         | •           |
| TV socket to master bedroom                                         | •         | •       | •      | •        | •        | •         | •           |
| Phone socket to lounge                                              | •         | •       | •      | •        | •        | •         | •           |
| USB double socket to lounge, kitchen & master bedroom x 2           | •         | •       | •      | •        | •        | •         | •           |
| Mains powered smoke detectors to hallway & first floor landing      | •         | •       | •      | •        | •        | •         | •           |
| Wireless house alarm                                                | •         | •       | •      | •        | •        | •         | •           |