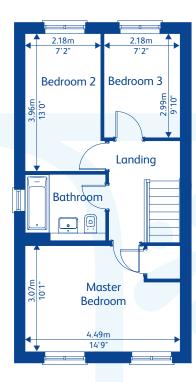

### 4 bedroom detached home with garage

**Ground Floor** 

First Floor

3 bedroom semi-detached home

**Ground Floor** 

First Floor

**Second Floor** 