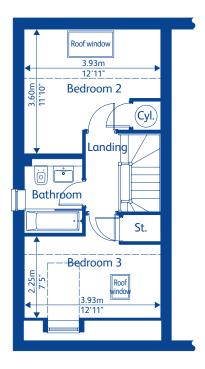

that living areas make maximum use of space to create a truly welcome family environment.













Stylish, elegant and spacious interiors offer flexible accommodation and the perfect environment for relaxing and entertaining family and friends.







## WALLINGHORD

5 bedroom detached home with double garage









**Ground Floor** 

First Floor

Second Floor



# KINGSWOOD

5 bedroom detached home with double garage





Ground Floor First Floor





# SANDWELL

5 bedroom detached home with double garage



**Ground Floor** 





First Floor



## BELGRAVE

4 bedroom detached home with garage



**Ground Floor** 





First Floor



### 4 bedroom detached home with garage



**Ground Floor** 





First Floor



3 bedroom semi-detached home



**Ground Floor** 



First Floor





**Second Floor** 



## CLADSTONE

3 bedroom semi-detached home



**Ground Floor** 





First Floor

## SPECIFICATION

All the homes at
Astor Grange are built
with modern family living
in mind. The specification
is carefully chosen for its
quality, practicality and
aesthetics, to meet the
daily demands of modern
household requirements.



| Kitchens                                                            | Gladstone | Townley | Hatton | Belgrave | Sandwell | Kingswood | Wallingford |
|---------------------------------------------------------------------|-----------|---------|--------|----------|----------|-----------|-------------|
| Designer kitchen                                                    | •         | •       |        |          |          |           |             |
|