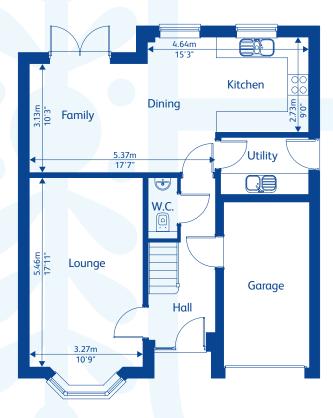

## BELGRAVE

4 bedroom detached home with garage

**Ground Floor** 

First Floor