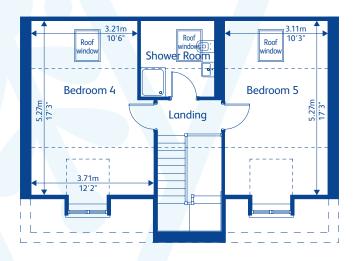

# KINGSWOOD

5 bedroom detached home with double garage

Ground Floor First Floor