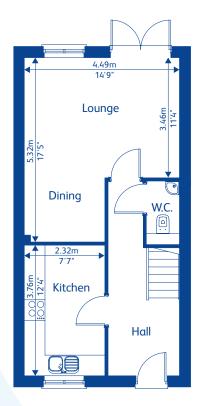

### 4 bedroom detached home with garage

**Ground Floor** 

First Floor

3 bedroom semi-detached home

**Ground Floor** 

First Floor

**Second Floor** 