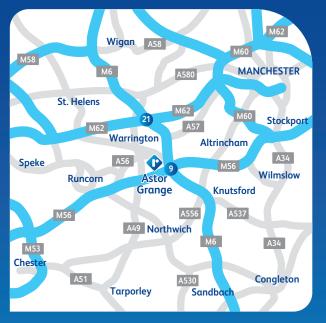

Local transport links are excellent, with the M56, M6 and M62 all just minutes away. These place the major cities of Manchester, Chester and Liverpool within easy reach, whilst also providing rapid access to the Peak District, North Wales and the Lake District. From Warrington Bank Quay station, local trains serve Manchester and Liverpool, with direct inter-city services to London taking just under two hours. Manchester Airport is around twenty minutes away via the M56.