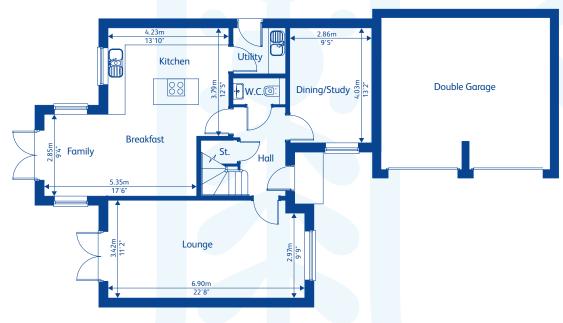

# SANDWELL

5 bedroom detached home with double garage

**Ground Floor** 

First Floor