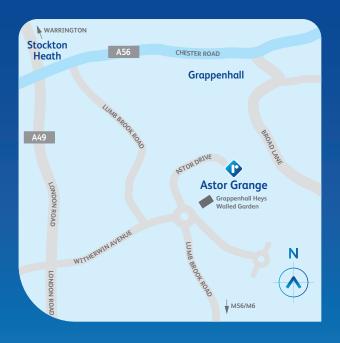

### Welcome to GRAPPENHAII FRAS

### Modern living enshrined in traditional elegance

A century or so ago, the beautiful Grappenhall Heys mansion and parklands occupied the land on which Astor Grange now stands – and it is appropriate that this once most desirable country estate is today commemorated in the elegance and grandeur of Astor Grange. Just a few moments' walk from Astor Grange is Grappenhall Heys Walled Garden – the last vestige of the original estate – now beautifully renovated and revived, a perfect place for quiet and contemplation amongst well-tended flowerbeds and walks.

Stroll a little further from Astor Grange and you are in the heart of the small Cheshire village of Grappenhall, a prosperous and peaceful community that is entirely selfcontained, yet close to the upmarket shops, restaurants and bars of Stockton Heath, whilst also convenient for Warrington's major retail and leisure amenities. Cransley School in nearby Northwich is an excellent independent school with an outstanding reputation.

Grappenhall embraces everything you would expect from a thriving traditional English village - a historic parish church, several pubs,

well-run primary schools and a popular, sociable cricket club. The 18th century Bridgewater Canal passes through the village, and its towpath leads to a network of byways through surrounding countryside, which offers limitless opportunities for walking, cycling and horse-riding.

Local transport links are excellent, with the M56, M6 and M62 all just minutes away. These place the major cities of Manchester, Chester and Liverpool within easy reach, whilst also providing rapid access to the Peak District, North Wales and the Lake District. From Warrington Bank Quay station, local trains serve Manchester and Liverpool, with direct inter-city services to London taking just under two hours. Manchester Airport is around twenty minutes away via the M56.

South of Grappenhall, open country reaches out to Delamere Forest and the hills of the Mid-Cheshire Ridge, a wonderful area for walking, cycling and equestrian pursuits – plus it's only a short drive to Chester, as well as to fashionable Cheshire destinations such as Knutsford, Alderley Edge and Wilmslow.