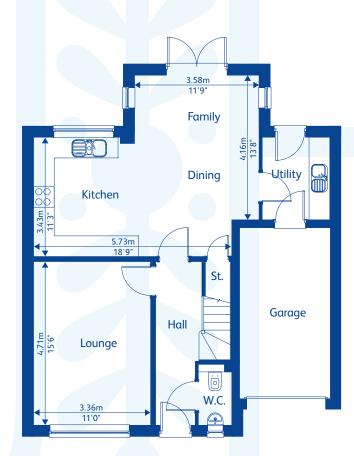

## BELGRAVE

4 bedroom detached home with garage

**Ground Floor** 

First Floor