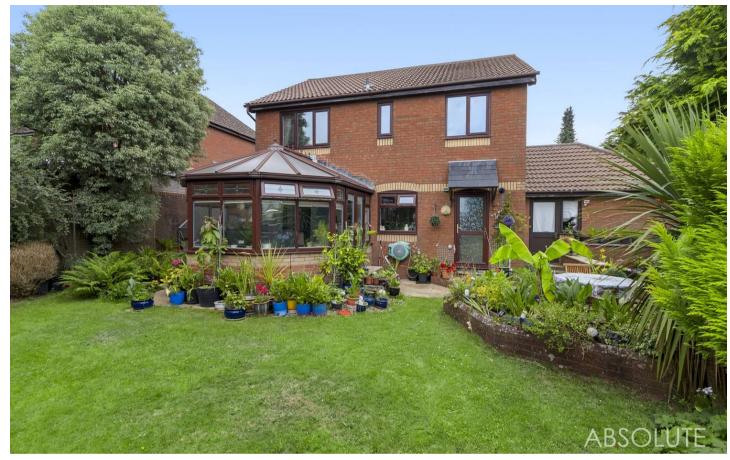

Tenure: Freehold

EPC Energy Efficiency Rating: D

EPC Environmental Impact Rating: D

- This detached home is set within a desirable road in Paignton
- Bay fronted living room & separate dining room
- Four good size bedrooms
- Downstairs cloakroom
- Principle shower en-suite
- Conservatory
- Double garage
- Off road parking
- Double glazing and gas central heating
- Level front and rear gardens surrounded by mature shrubs and plants