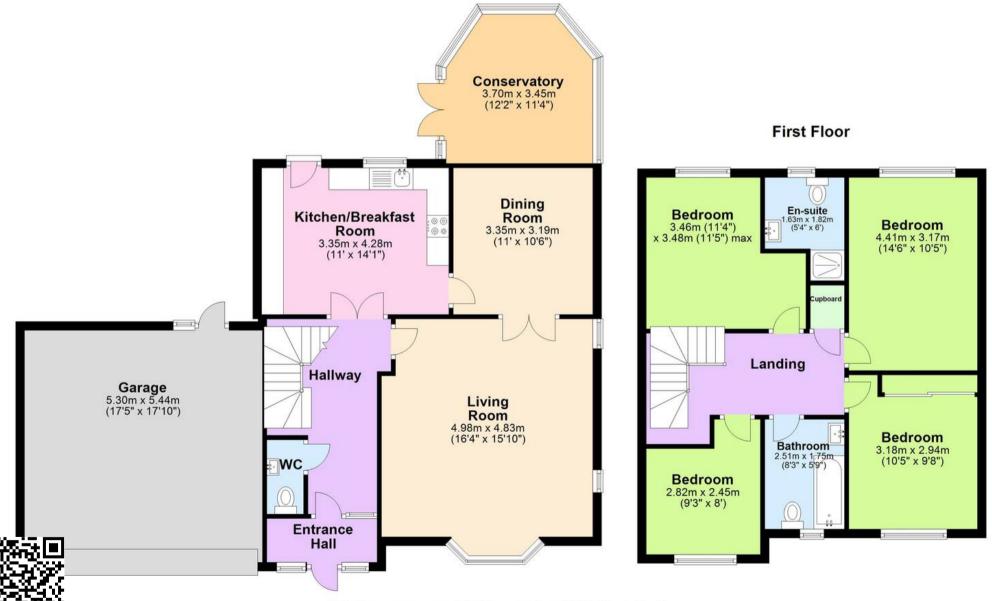

be missed. Council Tax band: F

Tenure: Freehold

EPC Energy Efficiency Rating: D

EPC Environmental Impact Rating: D

- This detached home is set within a desirable road in Paignton
- Bay fronted living room & separate dining room
- Four good size bedrooms
- Downstairs cloakroom
- Principle shower en-suite
- Conservatory
- Double garage
- Off road parking
- Double glazing and gas central heating
- Level front and rear gardens surrounded by mature shrubs and plants

## Whitebeam Close

Paignton,

Conveniently located on the outskirts of the town centre but with access to local schools and bus routes.

## Absolute Sales & Lettings

Absolute Sales & Lettings, 27 Hyde Road - TQ4 5BP 01803 890110

paignton@movewithabsolute.co.uk

http://www.movewithabsolute.co.uk









## **Ground Floor**



Total area: approx. 167.2 sq. metres (1800.2 sq. feet)