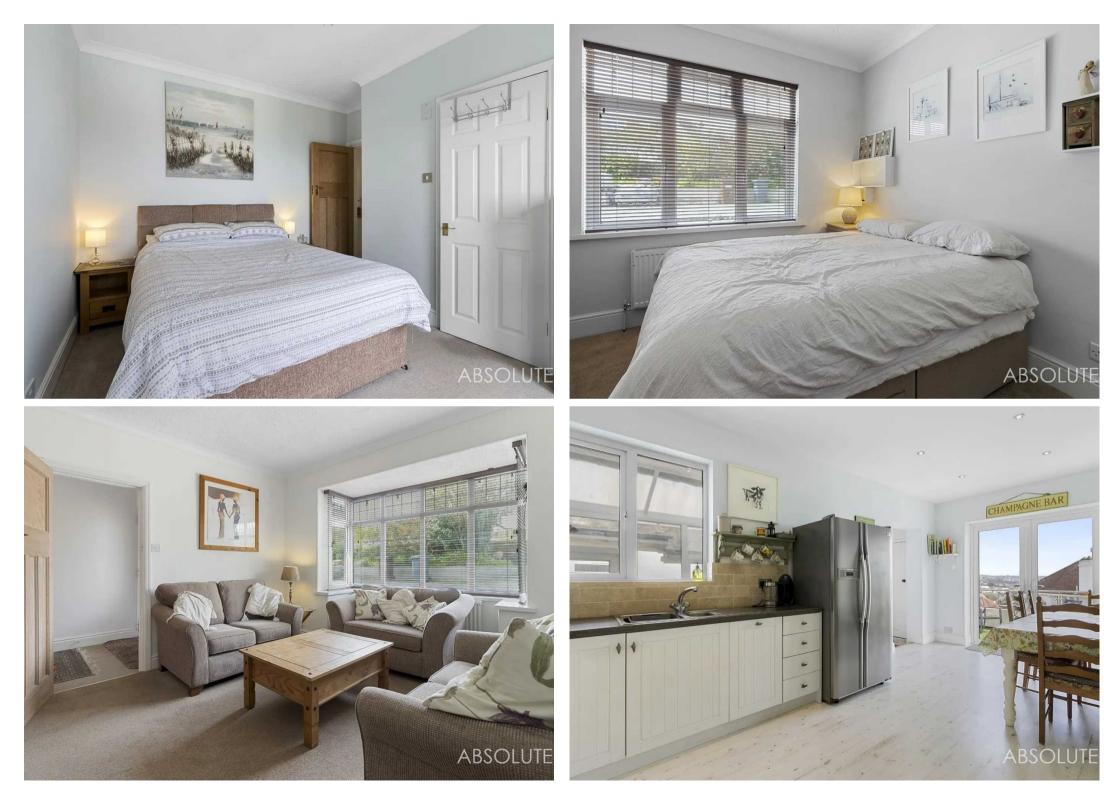

### First paragraph:

Introducing a charming and character-filled detached bungalow with stunning sea views, this three-bedroom property offers a delightful living experience. Located within a popular coastal town, this well-maintained home boasts a spacious layout with three bedrooms on the ground floor. The main bedroom features an ensuite shower room, with a family bathroom conveniently situated nearby. The lounge is adorned with a feature fireplace, adding warmth and character to the space. The modern fitted kitchen and dining area seamlessly open onto a sun terrace, providing an ideal setting for enjoying the picturesque views. Additionally, this property offers a rear enclosed garden, a garage, and ample off-road parking. With a good-sized cellar storage and a large loft area, there is no shortage of space. The energy performance certificate rates this property as a D, while the council tax band is rated as D.

#### Tenure: Freehold

EPC Energy Efficiency Rating: D

EPC Environmental Impact Rating: D

- Character detached bungalow with sea views
- Three bedrooms on the ground floor
- En-suite shower room to main bedroom plus family bathroom
- Lounge with feature fireplace
- Modern fitted kitchen/dining room opening onto the sun terrace
- Rear sun terrace with glazed balustrading and lovely sea views
- Rear enclosed garden
- Garage and ample off road parking
- Good sized cellar storage and large loft area
- EPC rating D. Council tax band D