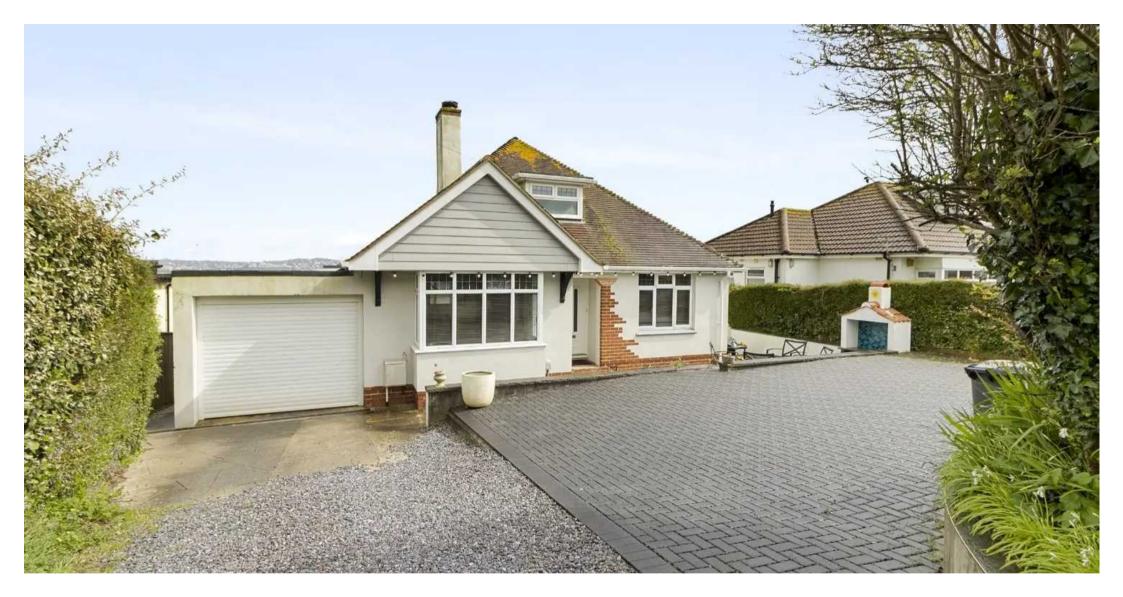

#### GARAGE

#### Single Garage

With power and light, garage door to front and pedestrian door to rear opening into rear porch area.

#### DRIVEWAY

ABSC

3 Parking Spaces

Ample off road parking space to the front of the property with access to garage.