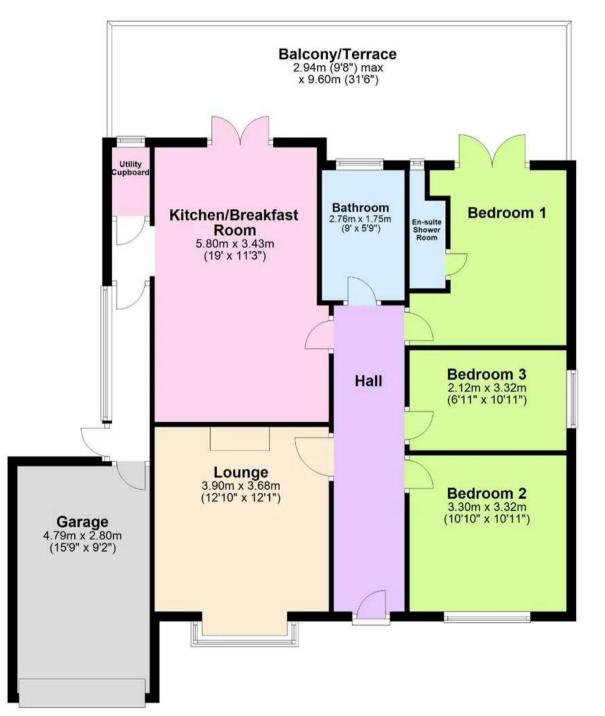

offers a variety of shopping, cafes, bars and restaurants. Paignton is one of the three towns that make up Torbay, renowned for its mild climate and sandy beaches Council Tax band: D

#### Tenure: Freehold

EPC Energy Efficiency Rating: D

EPC Environmental Impact Rating: D

- Character detached bungalow with sea views
- Three bedrooms on the ground floor
- En-suite shower room to main bedroom plus family bathroom
- Lounge with feature fireplace
- Modern fitted kitchen/dining room opening onto the sun terrace
- Rear sun terrace with glazed balustrading and lovely sea views
- Rear enclosed garden
- Garage and ample off road parking
- Good sized cellar storage and large loft area
- EPC rating D. Council tax band D











## **Ground Floor**

Approx. 103.0 sq. metres (1108.2 sq. feet)









# Absolute Sales & Lettings

Absolute Sales & Lettings, 27 Hyde Road - TQ4 5BP 01803 890110

paignton@movewithabsolute.co.uk

http://www.movewithabsolute.co.uk