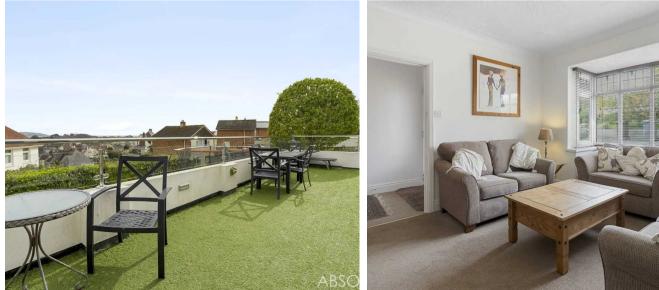

#### GARDEN

Rear garden arranged with lawned area and enclosed by hedging. Good sized sun terrace with stainless steel and glazed balustrading and enjoying lovely sea views over the bay.

### First paragraph:

Introducing a charming and character-filled detached bungalow with stunning sea views, this three-bedroom property offers a delightful living experience. Located within a popular coastal town, this well-maintained home boasts a spacious layout with three bedrooms on the ground floor. The main bedroom features an ensuite shower room, with a family bathroom conveniently situated nearby. The lounge is adorned with a feature fireplace, adding warmth and character to the space. The modern fitted kitchen and dining area seamlessly open onto a sun terrace, providing an ideal setting for enjoying the picturesque views. Additionally, this property offers a rear enclosed garden, a garage, and ample off-road parking. With a good-sized cellar storage and a large loft area, there is no shortage of space. The energy performance certificate rates this property as a D, while the council tax band is rated as D.