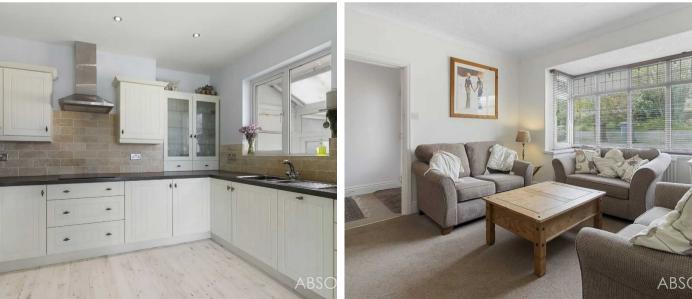

### First paragraph:

Introducing a charming and character-filled detached bungalow with stunning sea views, this three-bedroom property offers a delightful living experience. Located within a popular coastal town, this well-maintained home boasts a spacious layout with three bedrooms on the ground floor. The main bedroom features an ensuite shower room, with a family bathroom conveniently situated nearby. The lounge is adorned with a feature fireplace, adding warmth and character to the space. The modern fitted kitchen and dining area seamlessly open onto a sun terrace, providing an ideal setting for enjoying the picturesque views. Additionally, this property offers a rear enclosed garden, a garage, and ample off-road parking. With a good-sized cellar storage and a large loft area, there is no shortage of space. The energy performance certificate rates this property as a D, while the council tax band is rated as D.

#### Tenure: Freehold

EPC Energy Efficiency Rating: D

EPC Environmental Impact Rating: D

- Character detached bungalow with sea views
- Three bedrooms on the ground floor
- En-suite shower room to main bedroom plus family bathroom
- Lounge with feature fireplace
- Modern fitted kitchen/dining room opening onto the sun terrace
- Rear sun terrace with glazed balustrading and lovely sea views
- Rear enclosed garden
- Garage and ample off road parking
- Good sized cellar storage and large loft area
- EPC rating D. Council tax band D