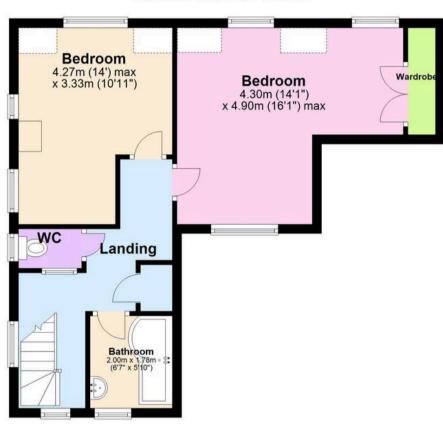

## First Floor

Approx. 46.5 sq. metres (500.3 sq. feet)

Total area: approx. 97.0 sq. metres (1044.5 sq. feet)