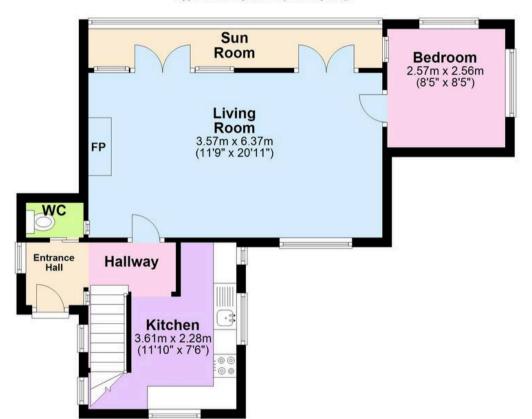

## Absolute Sales & Lettings

Absolute Sales & Lettings, 27 Hyde Road - TQ4 5BP 01803 890110

paignton@movewithabsolute.co.uk

http://www.movewithabsolute.co.uk

**Ground Floor** 

Approx. 50.6 sq. metres (544.2 sq. feet)