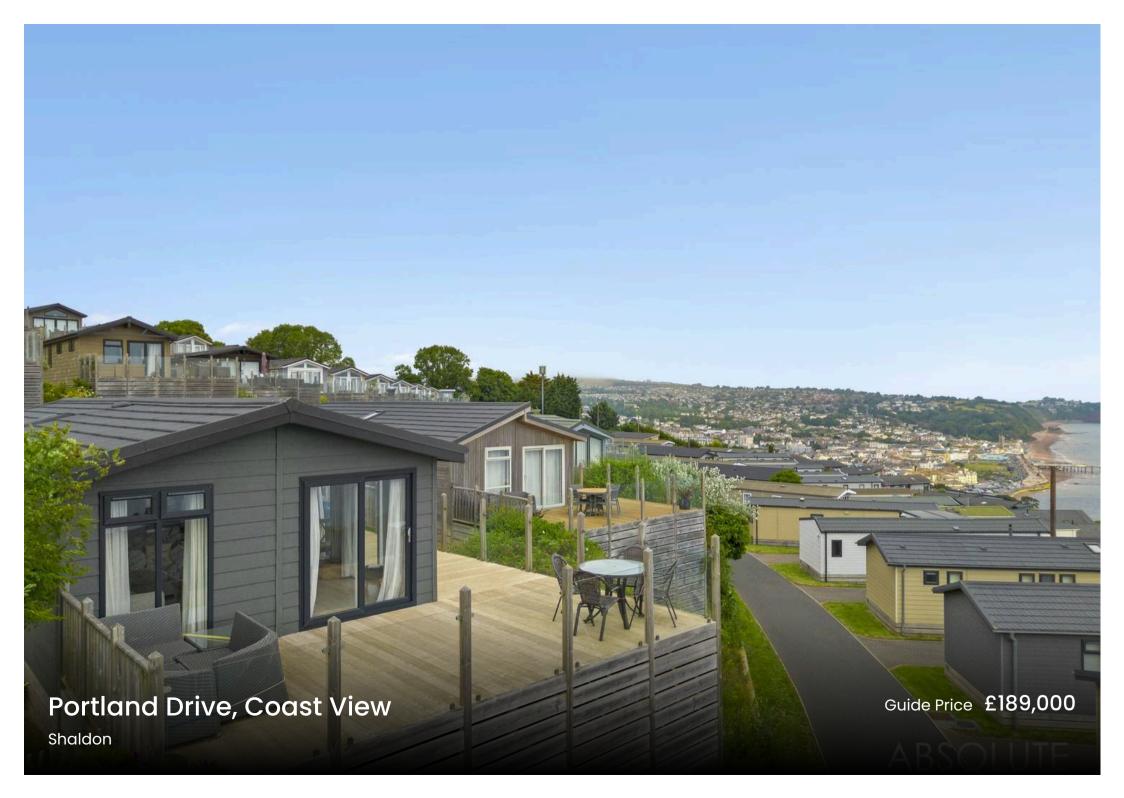

## **Portland Drive**

Coast View, Shaldon

Stunning 2-bed lodge with exceptional sea views in prestigious Coast View site. Ideal for luxury living & rental income. Access to gym, pool, bar & more. Includes golf privileges & close to village amenities.

Council Tax band: E

Tenure: Leasehold

- Exceptional sea and coastal views in an elevated position on Coast View site.
- Modern two bedroom holiday lodge with superb balcony/terrace
- Open plan kitchen/living with views from almost every window
- Positioned on the prestiges 5\* Visit England Site
- NO stamp duty or legal fees to be paid
- Can be used all year round, with potential rental opportunity
- Access to onsite facilities including gym, heated indoor swimming pool and beauty Salon
- 'The Bucket & Spade' is a onsite bar/restaurant
- Complimentary golf at Teignmouth Golf Club
- Positioned on the fringes of Shaldon and only a short walk into the delightful village with its array of local shops, eateries, post office, doctors surgery and sandy beaches.