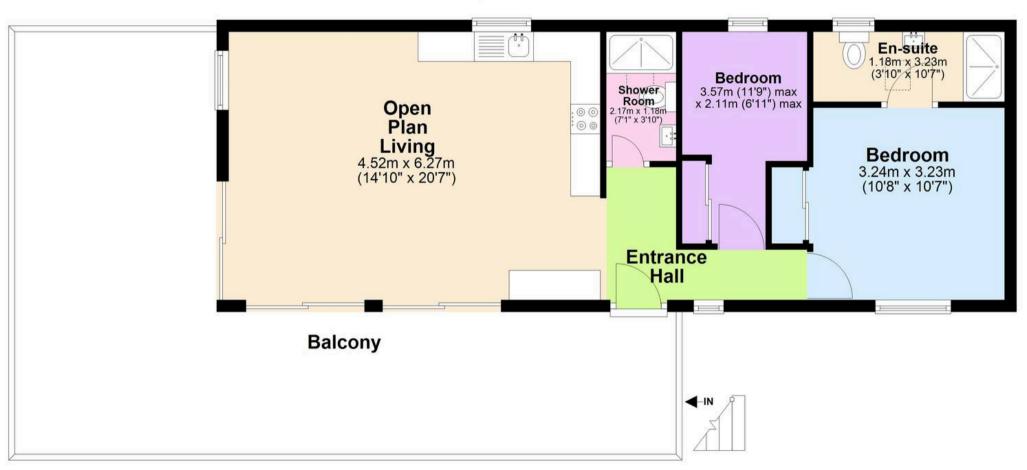

## **Ground Floor**

Approx. 59.2 sq. metres (636.8 sq. feet)

Total area: approx. 59.2 sq. metres (636.8 sq. feet)