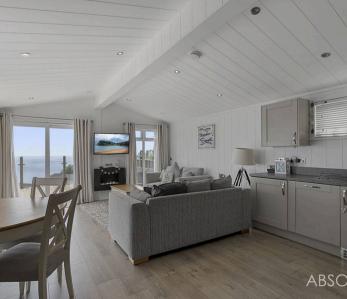

Council Tax band: E

Tenure: Leasehold

- Exceptional sea and coastal views in an elevated position on Coast View site.
- Modern two bedroom holiday lodge with superb balcony/terrace
- Open plan kitchen/living with views from almost every window
- Positioned on the prestiges 5\* Visit England Site
- NO stamp duty or legal fees to be paid
- Can be used all year round, with potential rental opportunity
- Access to onsite facilities including gym, heated indoor swimming pool and beauty Salon
- 'The Bucket & Spade' is a onsite bar/restaurant
- Complimentary golf at Teignmouth Golf Club
- Positioned on the fringes of Shaldon and only a short walk into the delightful village with its array of local shops, eateries, post office, doctors surgery and sandy beaches.

## **Ground Floor**

Approx. 59.2 sq. metres (636.8 sq. feet)

Total area: approx. 59.2 sq. metres (636.8 sq. feet)