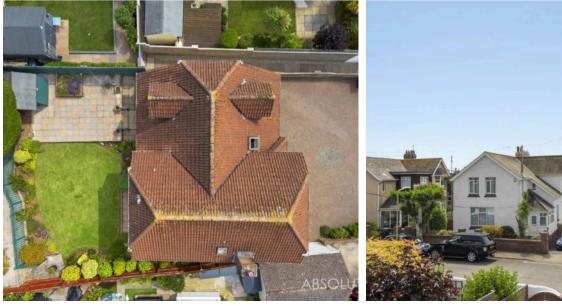

Outside, the property showcases a meticulously maintained level rear garden that is fully enclosed for privacy, with side gated access leading to the front. The garden features lush greenery, a well-manicured lawn with vibrant flower borders, a charming patio area perfect for al fresco dining, and a convenient summer house at the rear-a true sanctuary for outdoor relaxation. The garden is equipped with an outside tap and lighting, allowing for enjoyment well into the evenings. At the front of the house, a private driveway provides parking space for 4-5 vehicles, set back from Headland Grove. This property promises a harmonious blend of indoor comfort and outdoor tranquillity, offering a lifestyle of ease and enjoyment in a desirable location. Garden

The level rear garden is fully enclosed and benefits from side gated access to the front of the property. The delightful garden has been well kept over the years with a well manicured lawn with shrub and flower borders, a patio area and to the back on the garden a convenient/useful summer house. Outside tap and lighting.