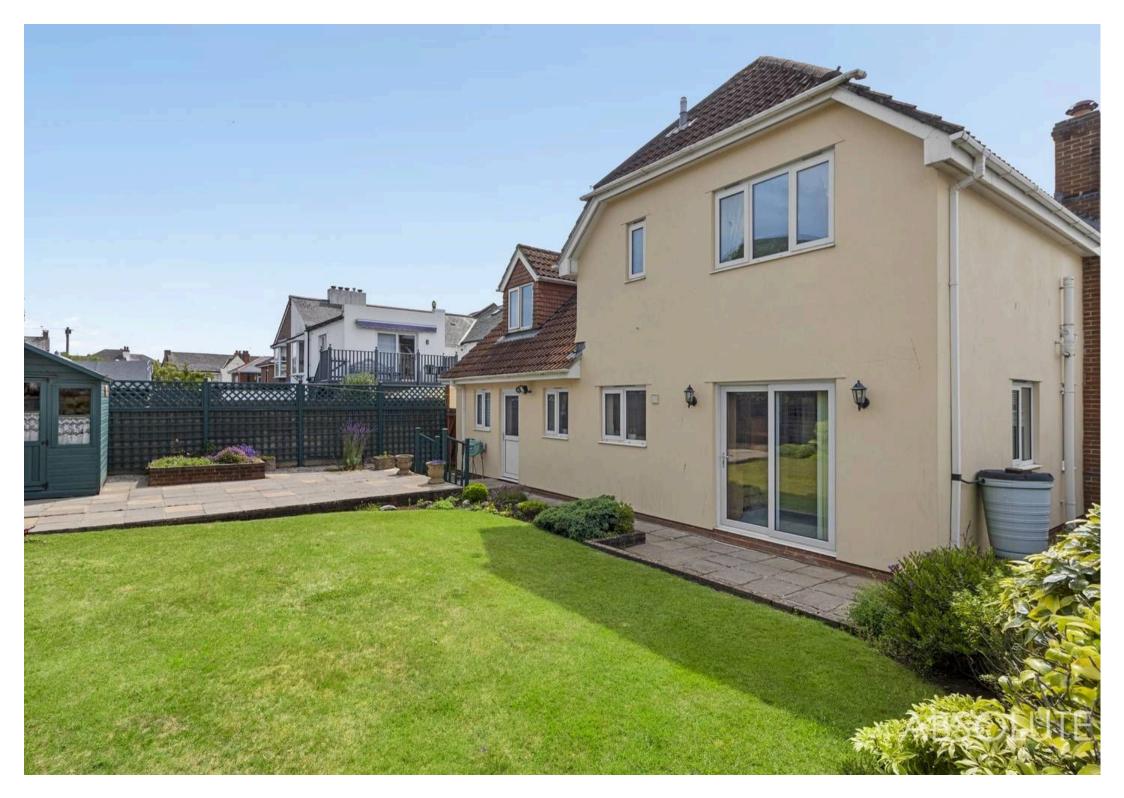

Outside, the property showcases a meticulously maintained level rear garden that is fully enclosed for privacy, with side gated access leading to the front. The garden features lush greenery, a well-manicured lawn with vibrant flower borders, a charming patio area perfect for al fresco dining, and a convenient summer house at the rear-a true sanctuary for outdoor relaxation. The garden is equipped with an outside tap and lighting, allowing for enjoyment well into the evenings. At the front of the house, a private driveway provides parking space for 4-5 vehicles, set back from Headland Grove. This property promises a harmonious blend of indoor comfort and outdoor tranquillity, offering a lifestyle of ease and enjoyment in a desirable location. Garden

The level rear garden is fully enclosed and benefits from side gated access to the front of the property. The delightful garden has been well kept over the years with a well manicured lawn with shrub and flower borders, a patio area and to the back on the garden a convenient/useful summer house. Outside tap and lighting.