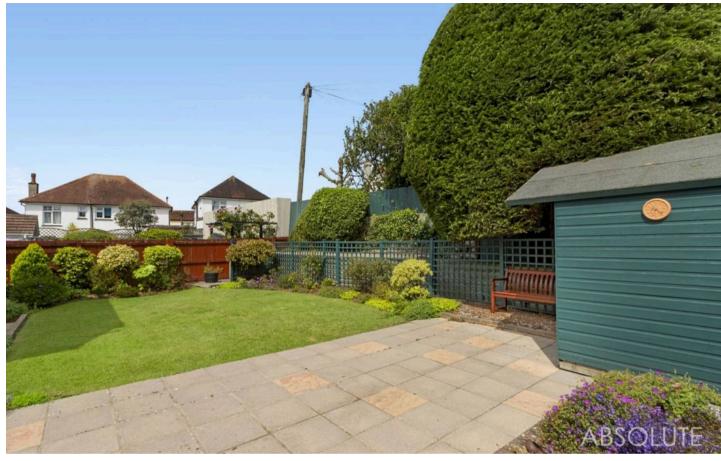

Outside, the property showcases a meticulously maintained level rear garden that is fully enclosed for privacy, with side gated access leading to the front. The garden features lush greenery, a well-manicured lawn with vibrant flower borders, a charming patio area perfect for al fresco dining, and a convenient summer house at the rear-a true sanctuary for outdoor relaxation. The garden is equipped with an outside tap and lighting, allowing for enjoyment well into the evenings. At the front of the house, a private driveway provides parking space for 4-5 vehicles, set back from Headland Grove. This property promises a harmonious blend of indoor comfort and outdoor tranquillity, offering a lifestyle of ease and enjoyment in a desirable location. Garden

The level rear garden is fully enclosed and benefits from side gated access to the front of the property. The delightful garden has been well kept over the years with a well manicured lawn with shrub and flower borders, a patio area and to the back on the garden a convenient/useful summer house. Outside tap and lighting.