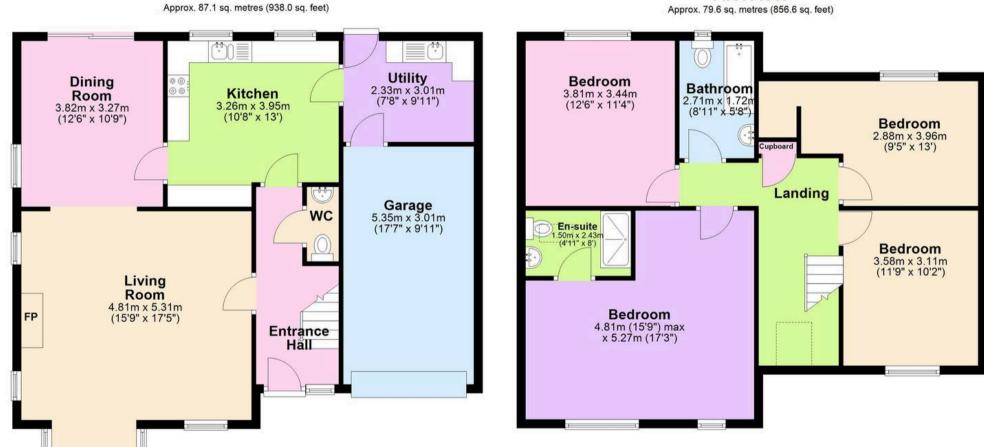

**Ground Floor** 

#### First Floor Approx. 79.6 sq. metres (856.6 sq. feet)

Total area: approx. 166.7 sq. metres (1794.6 sq. feet)