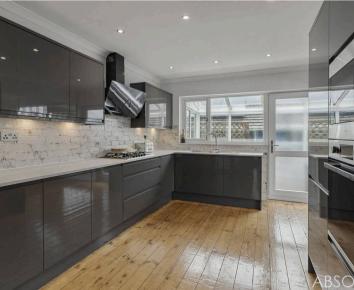

Tenure: Freehold

EPC Energy Efficiency Rating: D

EPC Environmental Impact Rating: D

- Beautifully renovated and extended bungalow
- Sought after village location, close to local amenities
- 3 Bedrooms Jack & Jill en -suite & additional en-suite plus family bathroom
- Fabulous light and spacious lounge with triple aspect windows, Limestone fireplace with gas fire
- Stylish kitchen with contemporary units and integrated appliances
- Separate dining room with bi-fold doors to the rear garden
- Attractive stripped wooden floorboards & complimentary oak double doors
- Low maintenance decked and lawned rear garden
- Summer house/garden office/studio
- Tarmac driveway with parking for 4/5 cars