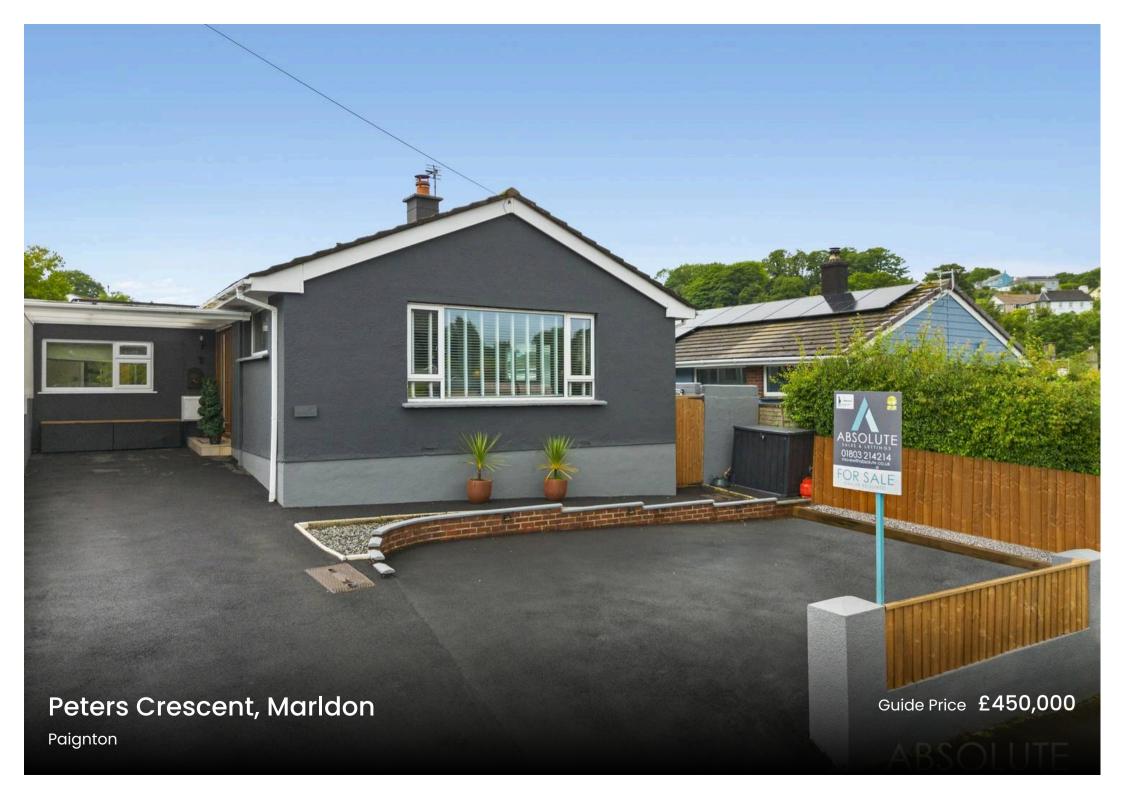

## **Peters Crescent**

Marldon, Paignton

Renovated bungalow in Marldon. 3 Bedrooms, 3 bathrooms, 2 reception rooms, modern kitchen, utility room, low maintenance gardens & parking for 4/5 cars.

Council Tax band: D

Tenure: Freehold

EPC Energy Efficiency Rating: D

EPC Environmental Impact Rating: D

- Beautifully renovated and extended bungalow
- Sought after village location, close to local amenities
- 3 Bedrooms Jack & Jill en -suite & additional en-suite plus family bathroom
- Fabulous light and spacious lounge with triple aspect windows, Limestone fireplace with gas fire
- Stylish kitchen with contemporary units and integrated appliances
- Separate dining room with bi-fold doors to the rear garden
- Attractive stripped wooden floorboards & complimentary oak double doors
- Low maintenance decked and lawned rear garden
- Summer house/garden office/studio
- Tarmac driveway with parking for 4/5 cars