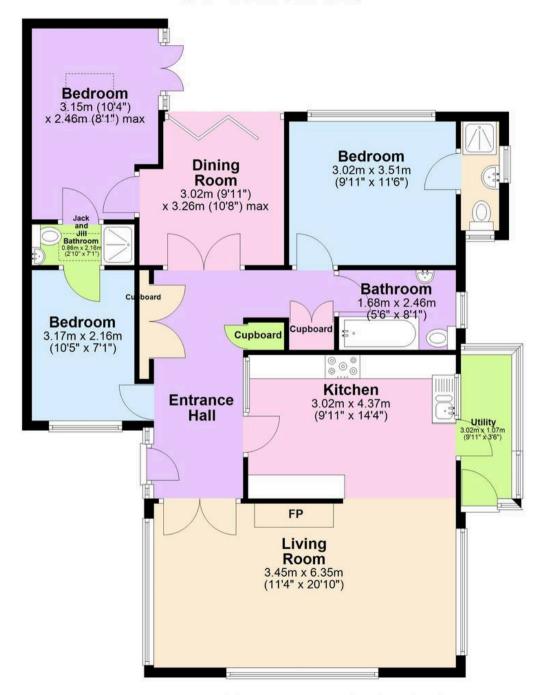

## **Ground Floor**

Approx. 97.4 sq. metres (1048.8 sq. feet)

Total area: approx. 97.4 sq. metres (1048.8 sq. feet)