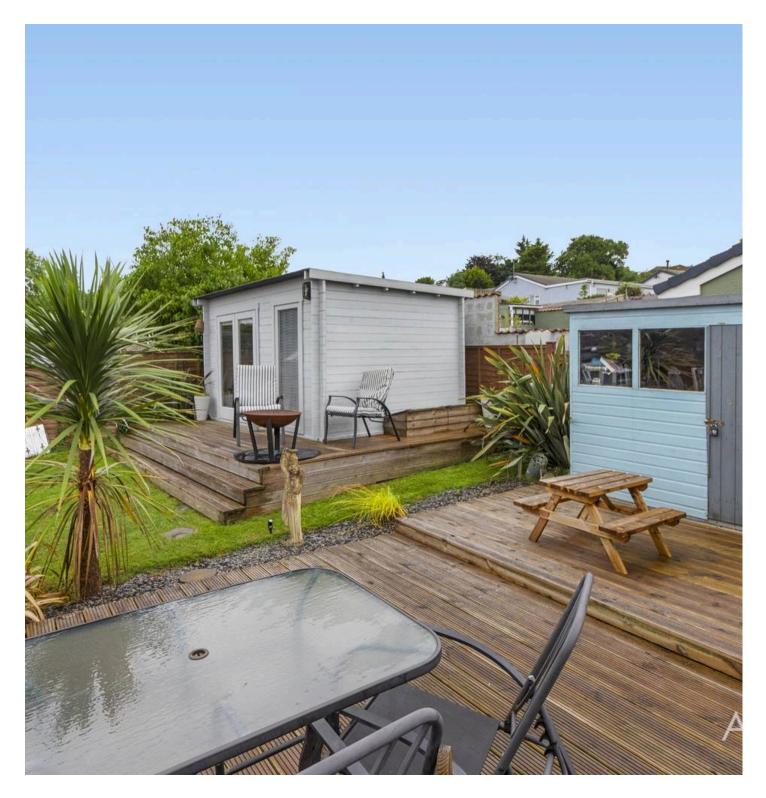

Tenure: Freehold

EPC Energy Efficiency Rating: D

EPC Environmental Impact Rating: D

- Beautifully renovated and extended bungalow
- Sought after village location, close to local amenities
- 3 Bedrooms Jack & Jill en -suite & additional en-suite plus family bathroom
- Fabulous light and spacious lounge with triple aspect windows, Limestone fireplace with gas fire
- Stylish kitchen with contemporary units and integrated appliances
- Separate dining room with bi-fold doors to the rear garden
- Attractive stripped wooden floorboards & complimentary oak double doors
- Low maintenance decked and lawned rear garden
- Summer house/garden office/studio
- Tarmac driveway with parking for 4/5 cars