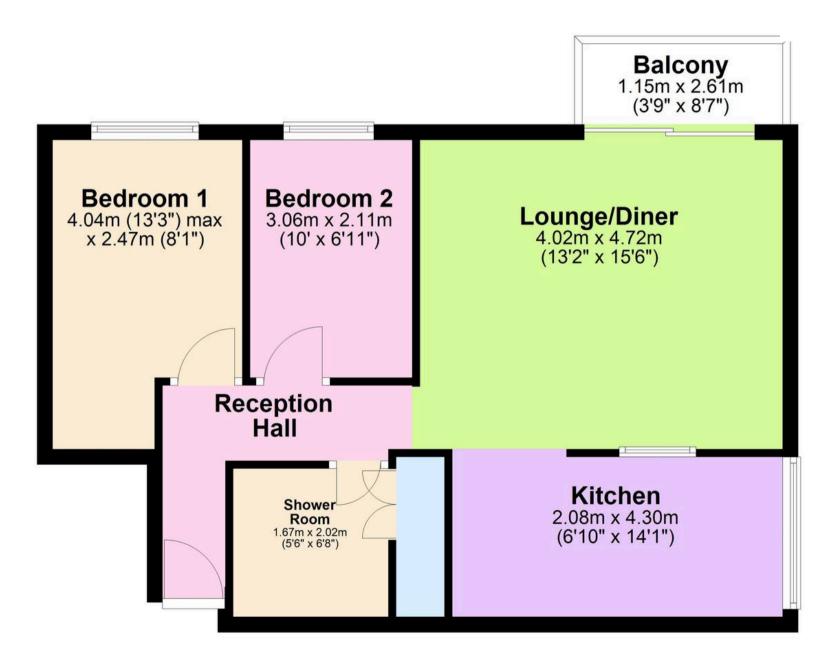

lcony enjoying the sea views
- Modern fitted kitchen
- Two bedrooms
- Modern shower room/WC
- Secure under cover parking
- Internal viewing highly recommended

## Page House Torbay Road

Paignton,

The property is located along Paignton sea front from where it enjoys stunning sea views just a hop, skip and a jump from the main town centre which boasts an array of shops, facilities and amenities. The main bus and train station are within 1/3 of a mile level walk with connections to the neighbouring towns of Torquay and Brixham on the bus and connections to the mainline train station at Newton Abbot.

## Absolute Sales & Lettings

Absolute Sales & Lettings, 27 Hyde Road - TQ4 5BP 01803 890110

paignton@movewithabsolute.co.uk

http://www.movewithabsolute.co.uk







## **Ground Floor**









Total area: approx. 54.9 sq. metres (590.5 sq. feet)