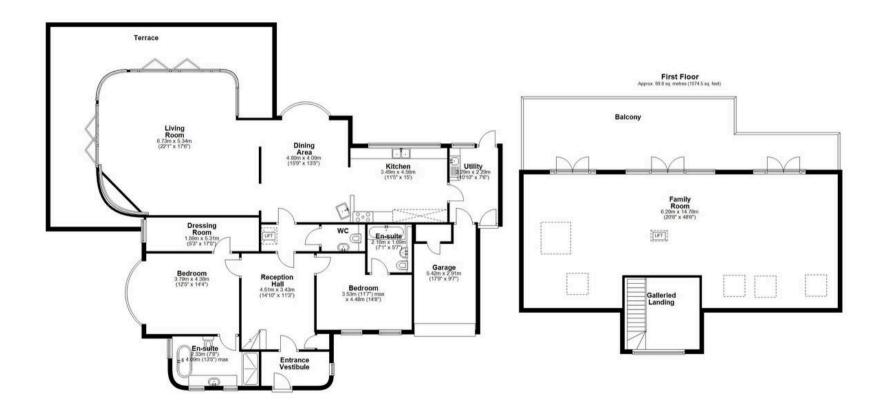

The property offers a distinct blend of contemporary elegance and functional design. A bright and airy reception hall sets the stage with an impressive steel staircase, leading to the first floor with open gallery balustrades. There is also the convenience of a lift rising to the first floor.

In summary, this coastal retreat, which has undergone a radical transformation is a harmonious fusion of architectural grandeur, luxurious finishes, and captivating views. With every detail meticulously crafted to inspire and delight, this exceptional residence stands as a testament to refined coastal living.