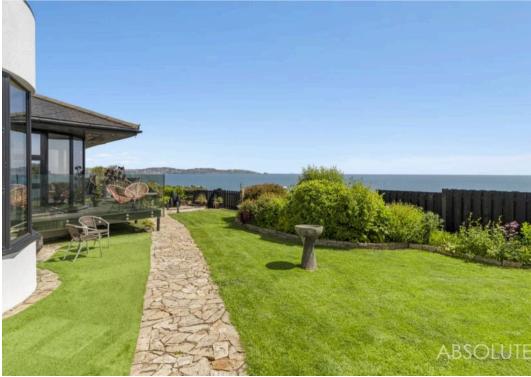

#### GARDEN

The allure of this property extends beyond its interior with the well thought out and established surrounding gardens, which run along the rear and side of the property and comprise of laid to lawn gardens with a central paved pathway, leading to a large patio area being ideal for outside dining and entertaining. There is a newly built summer house/studio room offering good versatility. The gardens extend to the side of the property with a central lawn and a fabulous variety of flower beds, shrubs and small trees. Garden store room. A main feature of the outside space is the fabulous wrap around composite balcony, which has contemporary glass balustrades enabling you to sit back, relax and and enjoy the incredible panoramic views. Outdoor lighting controlled by remote controls and sensors. The garden has a gate leading directly into the South West Coast path.