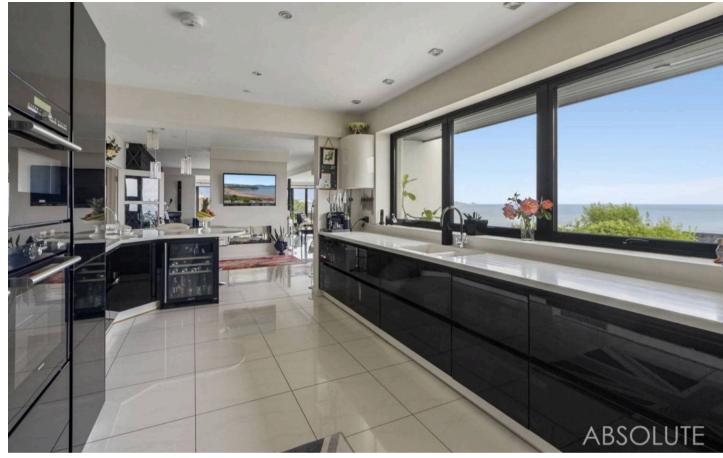

The property offers a distinct blend of contemporary elegance and functional design. A bright and airy reception hall sets the stage with an impressive steel staircase, leading to the first floor with open gallery balustrades. There is also the convenience of a lift rising to the first floor.