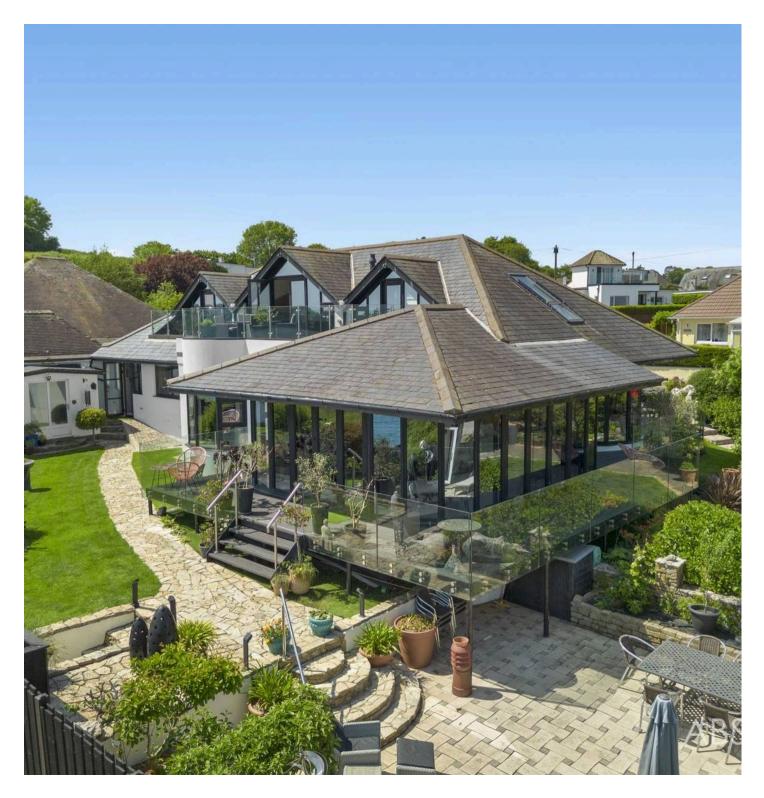

#### GARDEN

The allure of this property extends beyond its interior with the well thought out and established surrounding gardens, which run along the rear and side of the property and comprise of laid to lawn gardens with a central paved pathway, leading to a large patio area being ideal for outside dining and entertaining. There is a newly built summer house/studio room offering good versatility. The gardens extend to the side of the property with a central lawn and a fabulous variety of flower beds, shrubs and small trees. Garden store room. A main feature of the outside space is the fabulous wrap around composite balcony, which has contemporary glass balustrades enabling you to sit back, relax and and enjoy the incredible panoramic views. Outdoor lighting controlled by remote controls and sensors. The garden has a gate leading directly into the South West Coast path.