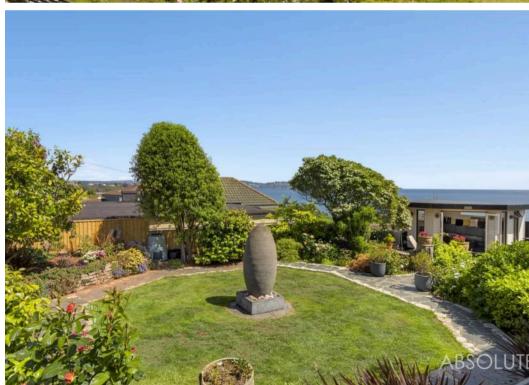

#### GARDEN

The allure of this property extends beyond its interior with the well thought out and established surrounding gardens, which run along the rear and side of the property and comprise of laid to lawn gardens with a central paved pathway, leading to a large patio area being ideal for outside dining and entertaining. There is a newly built summer house/studio room offering good versatility. The gardens extend to the side of the property with a central lawn and a fabulous variety of flower beds, shrubs and small trees. Garden store room. A main feature of the outside space is the fabulous wrap around composite balcony, which has contemporary glass balustrades enabling you to sit back, relax and and enjoy the incredible panoramic views. Outdoor lighting controlled by remote controls and sensors. The garden has a gate leading directly into the South West Coast path.