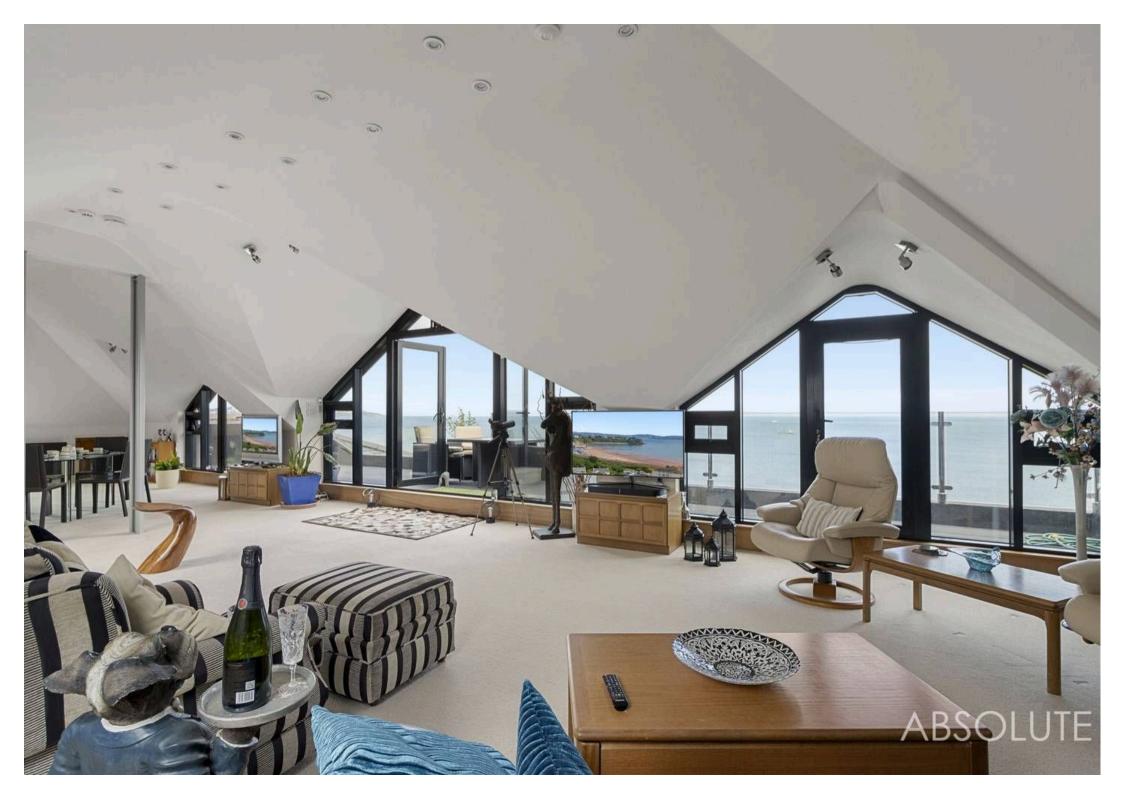

The property offers a distinct blend of contemporary elegance and functional design. A bright and airy reception hall sets the stage with an impressive steel staircase, leading to the first floor with open gallery balustrades. There is also the convenience of a lift rising to the first floor.

In summary, this coastal retreat, which has undergone a radical transformation is a harmonious fusion of architectural grandeur, luxurious finishes, and captivating views. With every detail meticulously crafted to inspire and delight, this exceptional residence stands as a testament to refined coastal living.