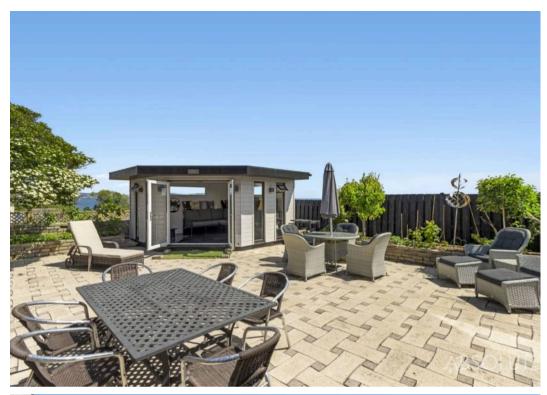

#### GARDEN

The allure of this property extends beyond its interior with the well thought out and established surrounding gardens, which run along the rear and side of the property and comprise of laid to lawn gardens with a central paved pathway, leading to a large patio area being ideal for outside dining and entertaining. There is a newly built summer house/studio room offering good versatility. The gardens extend to the side of the property with a central lawn and a fabulous variety of flower beds, shrubs and small trees. Garden store room. A main feature of the outside space is the fabulous wrap around composite balcony, which has contemporary glass balustrades enabling you to sit back, relax and and enjoy the incredible panoramic views. Outdoor lighting controlled by remote controls and sensors. The garden has a gate leading directly into the South West Coast path.