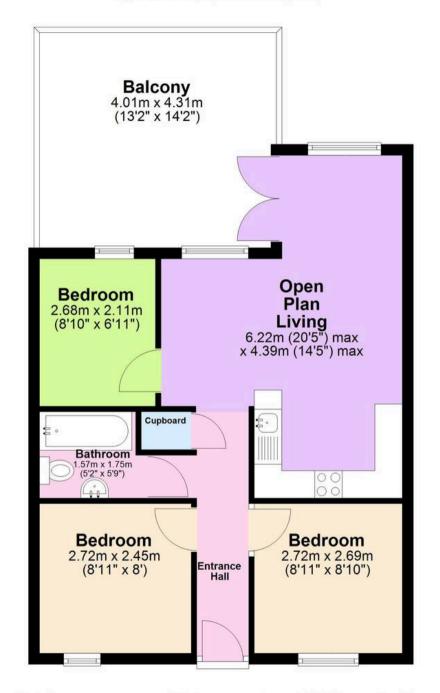

## **Ground Floor**

Approx. 50.6 sq. metres (544.3 sq. feet)

Total area: approx. 50.6 sq. metres (544.3 sq. feet)