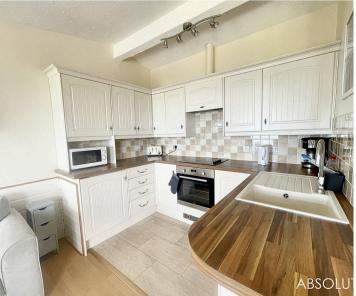

Council Tax band: TBD

Tenure: Leasehold

- Three bedroom holiday lodge in a 5\* Visit England Park
- Bathroom/WC
- Open plan living with direct access onto balcony offering superb views
- Kitchen with built-in appliances
- Onsite facilities include, heating indoor pool, gym, beauty salon & Cafe/Restaurant
- Complimentary golf at Teignmouth Gold Club
- No legal fees or stamp duty to pay
- Walking distance to Shaldon Village, The Ness and beaches
- No onward chain
- Double glazed throughout