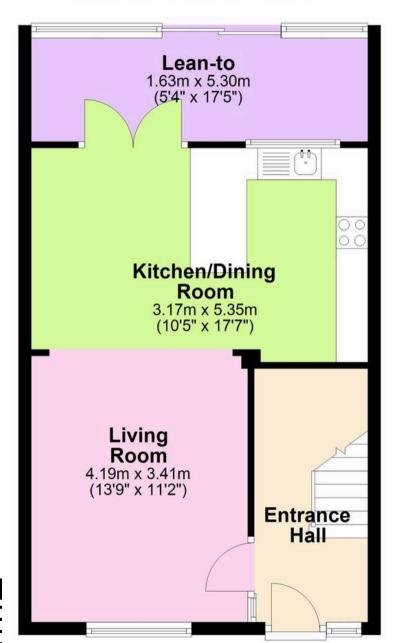

- Gas central heating & uPVC double glazing

## **Lidford Tor Avenue**

Paignton,

Situated in a popular residential area well served by local amenities including supermarkets, local shops, regular bus service, pleasant walks and hair salon. The town centre and beaches are approximately two miles distant. Paignton town centre offers a range of shopping plus cafes, bars and restaurants. There is a lovely sandy beach, pleasure green, pier and picturesque harbour. The property is not to far away from great road links towards the South Hams or Exeter and beyond.

## Absolute Sales & Lettings

Absolute Sales & Lettings, 27 Hyde Road - TQ4 5BP 01803 890110

paignton@movewithabsolute.co.uk

http://www.movewithabsolute.co.uk







## **Ground Floor**

Approx. 48.8 sq. metres (525.1 sq. feet)