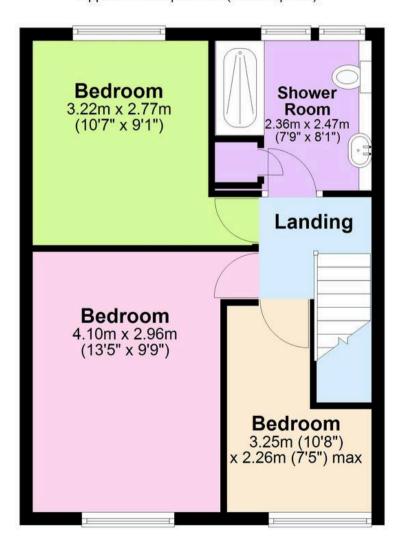

Council Tax band: C

Tenure: Leasehold

- Three bedroom semi-detached family home within a popular residential area
- Front and rear level gardens
- Modern fitted kitchen
- Open plan living/dining
- Lean to with access onto the garden
- Garage and driveway parking
- Contemporary shower room/WC
- Close to local shops, including major supermarkets & amenities
- Good road and bus links nearby
- Gas central heating & uPVC double glazing