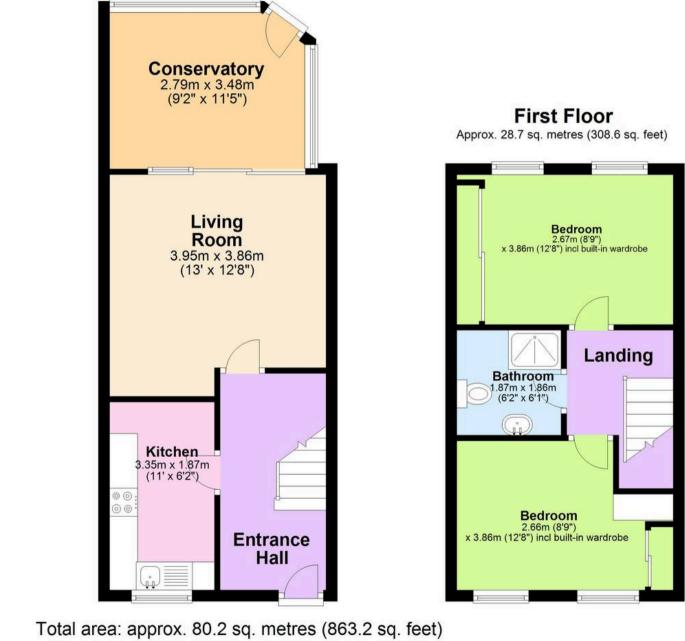

Tenure: Freehold

- A delightful two bedroom terrace home in a quiet cul-de-sac
- Benefits from a detached garage and off road parking
- Fitted kitchen
- Two double bedrooms
- Living room with access into conservatory
- Shower room/WC
- Gas central heating & double glazing
- Level front and rear gardens
- In need of some modernisation
- NO ONWARD CHAIN