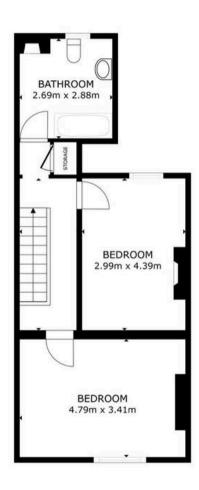

Council Tax band: B

Tenure: Freehold

EPC Energy Efficiency Rating: D

EPC Environmental Impact Rating: D

- Two bedroom mid-terrace home
- Popular residential area close to amenities, schools and great bus links
- Two spacious reception rooms
- Fitted kitchen with access onto the courtyard
- Original features include fireplaces
- Bathroom/WC
- Two double bedrooms
- Garden room ideal for home office/gym
- Courtyard rear garden
- NO ONWARD CHAIN