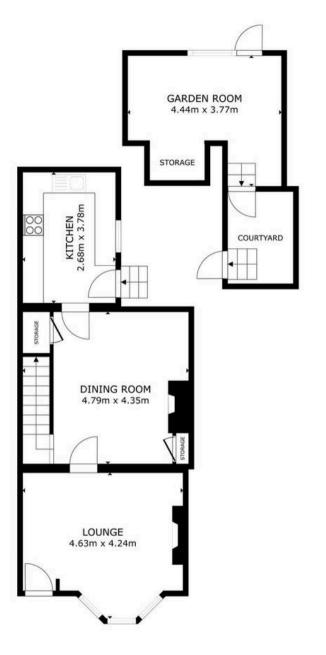

Council Tax band: B

Tenure: Freehold

EPC Energy Efficiency Rating: D

EPC Environmental Impact Rating: D

- Two bedroom mid-terrace home
- Popular residential area close to amenities, schools and great bus links
- Two spacious reception rooms
- Fitted kitchen with access onto the courtyard
- Original features include fireplaces
- Bathroom/WC
- Two double bedrooms
- Garden room ideal for home office/gym
- Courtyard rear garden
- NO ONWARD CHAIN