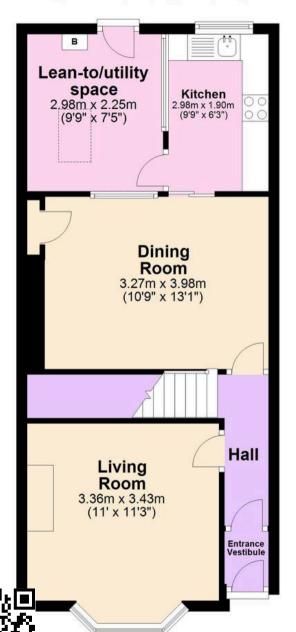

ar residential area
- The property is in need of work/modernisation throughout
- Bay fronted living room
- Kitchen & separate dining room
- Lean to/utility room
- Family bathroom/WC
- Enclosed rear garden
- Close to local shops and amenities
- Within walking distance to Paignton town centre and train station

# Corsham Road

Paignton,

Corsham Road is conveniently located for access to Paignton Town Centre, local schools, train station and bus services. Accessed off the Totnes Road, on street parking can be found in the various side roads or at the front of the property when available.



Absolute Sales & Lettings, 27 Hyde Road - TQ4 5BP 01803 890110

paignton@movewithabsolute.co.uk

http://www.movewithabsolute.co.uk







### **Ground Floor**

Approx. 45.5 sq. metres (489.6 sq. feet)





## **First Floor**

Approx. 33.9 sq. metres (364.7 sq. feet)



#### Second Floor

Approx. 17.6 sq. metres (189.2 sq. feet)



Total area: approx. 96.9 sq. metres (1043.5 sq. feet)