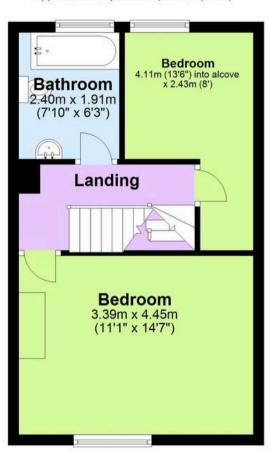

ion throughout
- Bay fronted living room
- Kitchen & separate dining room
- Lean to/utility room
- Family bathroom/WC
- Enclosed rear garden
- Close to local shops and amenities
- Within walking distance to Paignton town centre and train station

# Corsham Road

Paignton,

Corsham Road is conveniently located for access to Paignton Town Centre, local schools, train station and bus services. Accessed off the Totnes Road, on street parking can be found in the various side roads or at the front of the property when available.



Absolute Sales & Lettings, 27 Hyde Road - TQ4 5BP 01803 890110

paignton@movewithabsolute.co.uk

http://www.movewithabsolute.co.uk







### **Ground Floor**

Approx. 45.5 sq. metres (489.6 sq. feet)





## **First Floor**

Approx. 33.9 sq. metres (364.7 sq. feet)



#### Second Floor

Approx. 17.6 sq. metres (189.2 sq. feet)



Total area: approx. 96.9 sq. metres (1043.5 sq. feet)