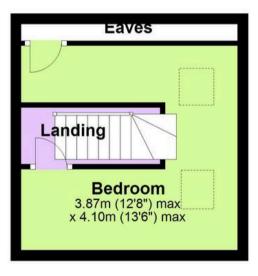

#### Second Floor

Approx. 17.6 sq. metres (189.2 sq. feet)

Total area: approx. 96.9 sq. metres (1043.5 sq. feet)