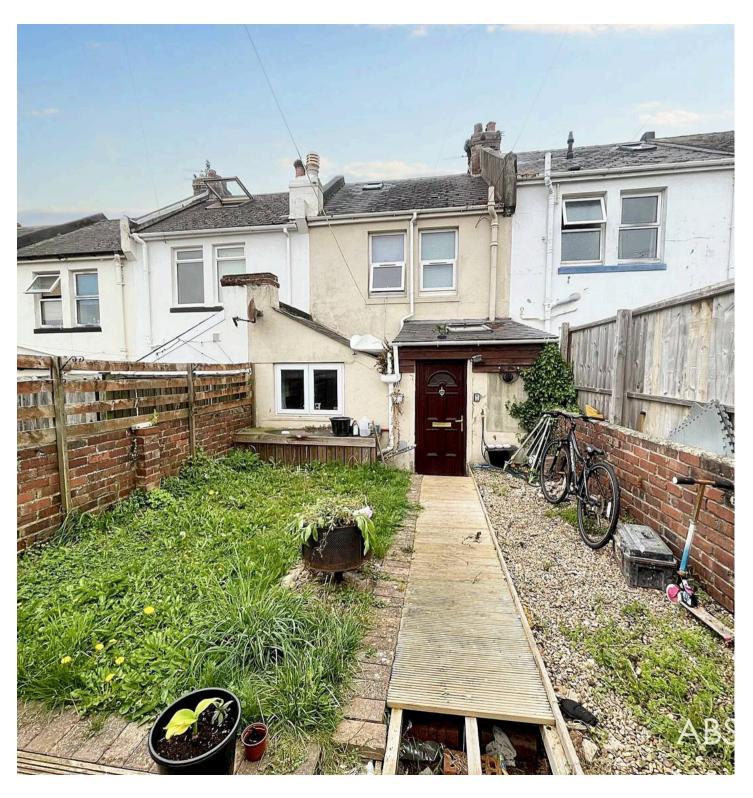

## Corsham Road

Paignton,

3-bed terraced house in need of modernisation. Bay fronted living room, kitchen with dining room, lean-to/utility room, and family bathroom/WC. Enclosed low-maintenance rear garden with decked and paved patio areas. Close to shops, amenities, town centre, and train station. Ideal for investment and personalisation. Council Tax band: B

# Corsham Road

Paignton,

Corsham Road is conveniently located for access to Paignton Town Centre, local schools, train station and bus services. Accessed off the Totnes Road, on street parking can be found in the various side roads or at the front of the property when available.