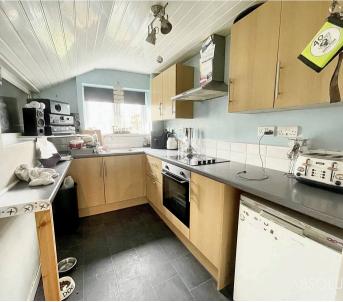

## Corsham Road

Paignton,

3-bed terraced house in need of modernisation. Bay fronted living room, kitchen with dining room, lean-to/utility room, and family bathroom/WC. Enclosed low-maintenance rear garden with decked and paved patio areas. Close to shops, amenities, town centre, and train station. Ideal for investment and personalisation. Council Tax band: B

Tenure: Freehold

EPC Energy Efficiency Rating: D

EPC Environmental Impact Rating: D

- Three bedroom mid terrace home within popular residential area
- The property is in need of work/modernisation throughout
- Bay fronted living room
- Kitchen & separate dining room
- Lean to/utility room
- Family bathroom/WC
- Enclosed rear garden
- Close to local shops and amenities
- Within walking distance to Paignton town centre and train station