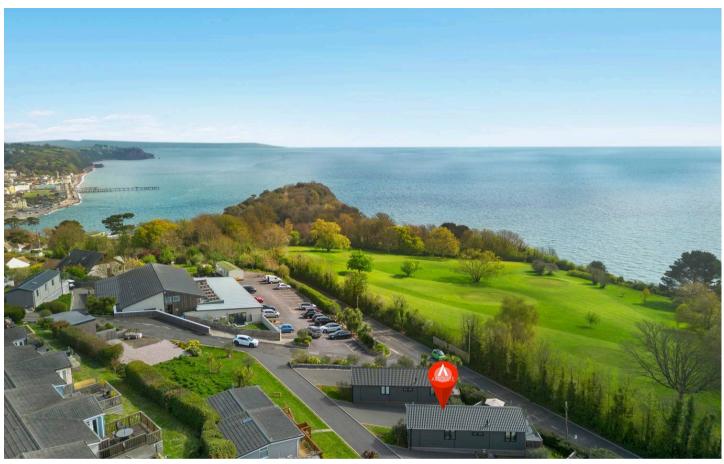

## Ness Reach, Coast View Holiday Park

Torquay Road, Teignmouth

The lodge is within walking distance to the nearby Botanical Gardens, Estuary, playing fields and Shaldon village, where you will find a good selection of shops, restaurants and cafes. Other amenities include The Ness Hotel, primary school, Shaldon Zoo and bowling green. Shaldon beach every year holds many events on the beach which includes the water carnival, annual regatta and bonfire night celebrations. From the beach you can catch the passenger ferry across to the seaside town of Teignmouth where you will find further local facilities and amenities. You will also find in Teignmouth the railway station which connects you to Exeter and beyond with direct access into London Paddington in just 2.5 hours.