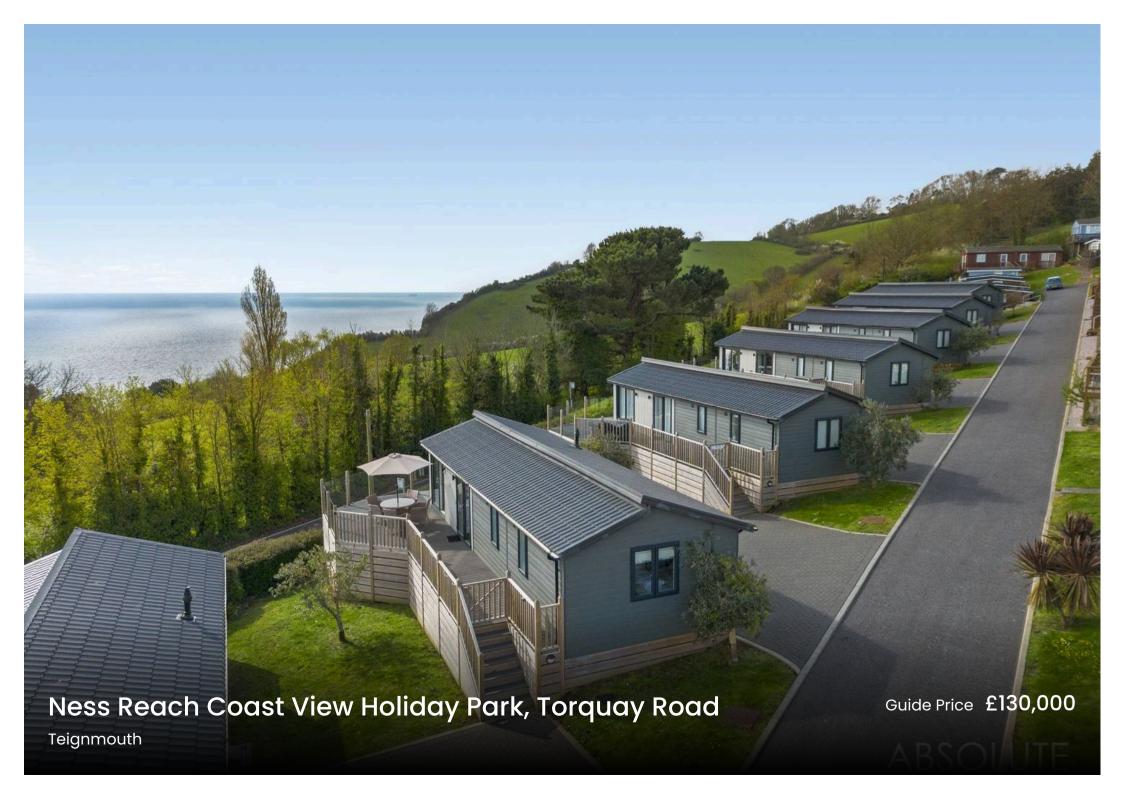

## Ness Reach, Coast View Holiday Park

Torquay Road, Teignmouth

Luxurious 2-bed lodge in 5\* Visit England Park with sea views. Modern open-plan living, on-site amenities, no stamp duty/legal fees. Ideal getaway with sublet service and private parking for 3 vehicles.

Council Tax band: TBD

Tenure: Leasehold

- Two bedroom luxury lodge on 5\* Visit England Park
- Sea and coastline views of the Jurassic Coast
- Open plan living space with modern fitted kitchen
- Access to onsite gym, heated indoor swimming pool and Beauty Salon
- No stamp duty or legal fees to pay
- Fully managed sublet service available
- Can be used all year round
- Complimentary golf at Teignmouth Golf Club
- 'The Bucket & Spade' is a onsite bar/restaurant
- NO ONWARD CHAIN