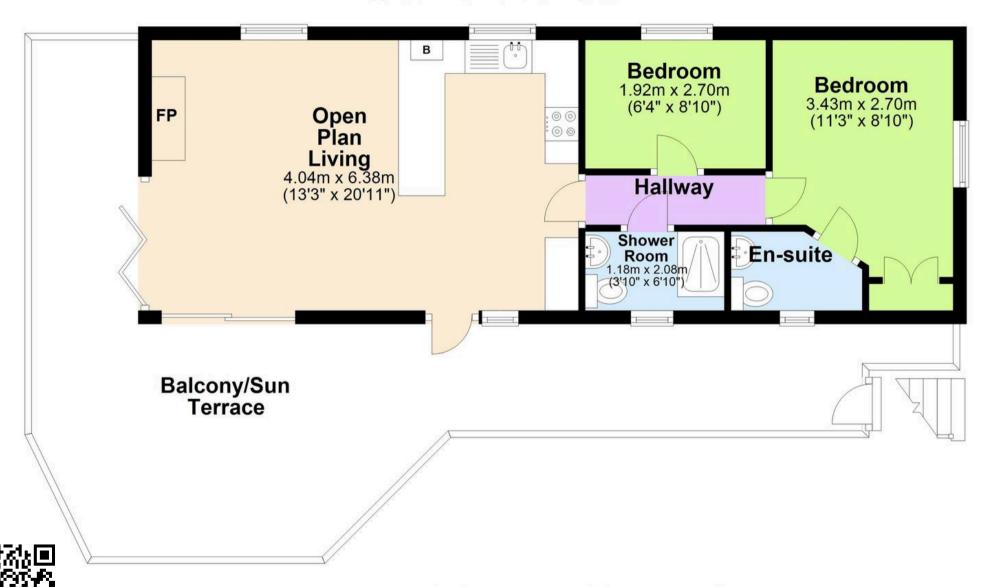

## **Ground Floor**

Approx. 48.4 sq. metres (521.0 sq. feet)

Total area: approx. 48.4 sq. metres (521.0 sq. feet)

Approx Plan produced using PlanUp.