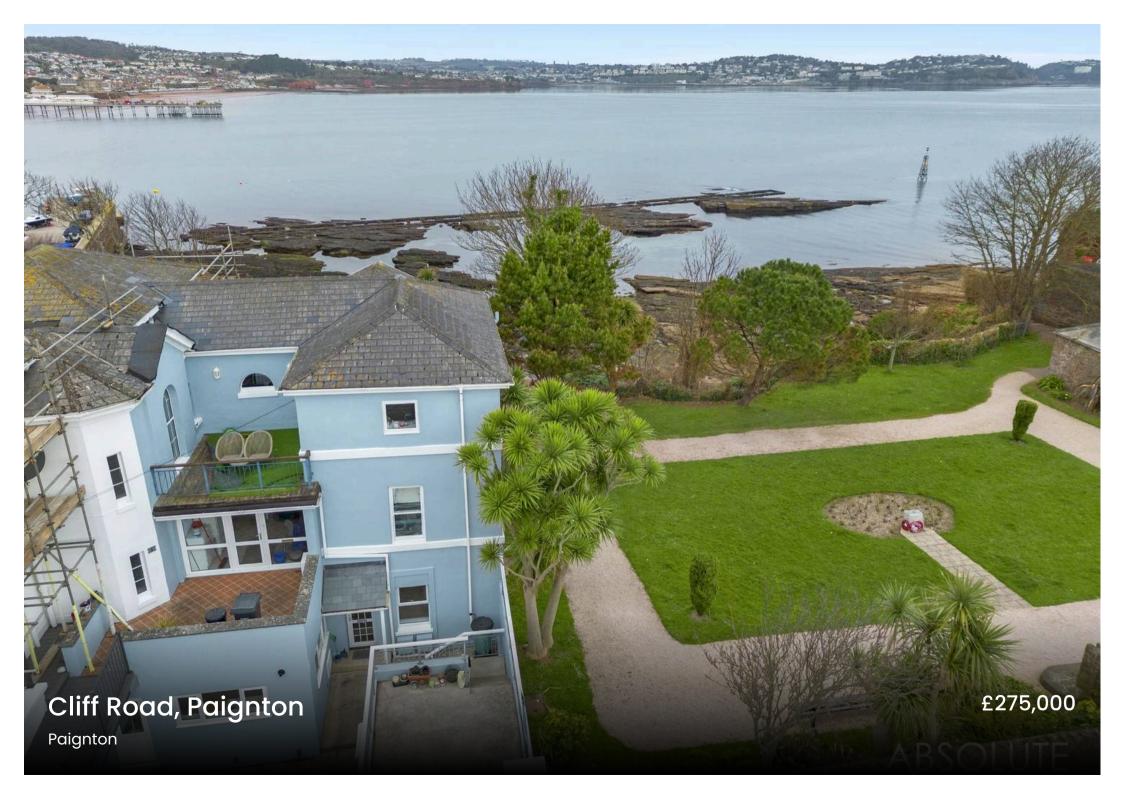

## **Cliff Road**

#### Paignton

Modern 2-bed apartment with stunning sea views from Paignton Pier to Torquay. Renovated throughout, includes integrated kitchen, workshop, gas central heating, and uPVC double glazing. Outdoor spaces feature courtyard garden and rear garden with views. Convenient location near Paignton Harbour. Council Tax band: C

Tenure: Leasehold

- Lower ground floor two bedroom apartment
- Highly sought after area with views across to Paignton Pier & around to Torquay
- Modern integrated kitchen with space for breakfast table
- Good size living room with rear access
- Modern fitted bathroom/WC
- Additional WC
- Benefits from a workshop/store area
- Renovated throughout
- Within close proximity of Paignton Harbour with its array of eateries & shops
- Driveway parking for a small car

#### Paignton

The property is in a fantastic location on Cliff Road, just around the corner from Roundham Common, Paignton Harbour and nearby local shops. There are a choice of lovely beaches and the fabulous coastal walk linking the nearby towns of Torquay and Paignton. There are regular bus services and a train station which links to the nearby mainline station in Newton Abbot. Paignton town centre has a good choice of shops, cafes and restaurants. Leasehold 999 year lease from 1st Jan 1986. Ground rent £5.00 per annum. Current contribution to insurance £250.00 per annum. Maintenance costs split 1/3 on an as and when basis.