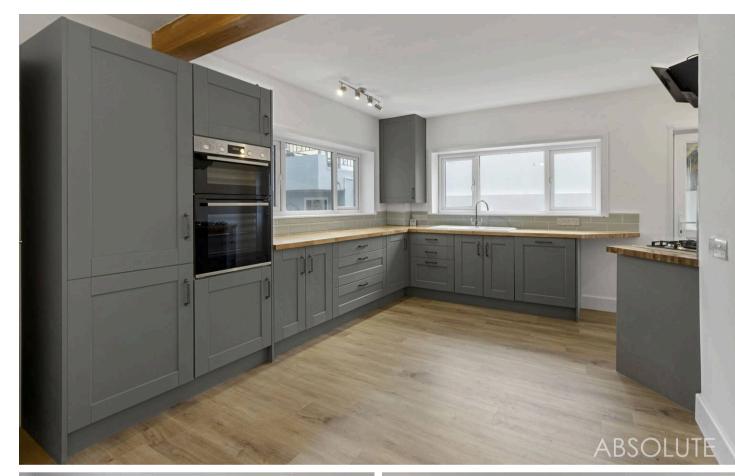

#### Paignton

Modern 2-bed apartment with stunning sea views from Paignton Pier to Torquay. Renovated throughout, includes integrated kitchen, workshop, gas central heating, and uPVC double glazing. Outdoor spaces feature courtyard garden and rear garden with views. Convenient location near Paignton Harbour. Council Tax band: C

Tenure: Leasehold

- Lower ground floor two bedroom apartment
- Highly sought after area with views across to Paignton Pier & around to Torquay
- Modern integrated kitchen with space for breakfast table
- Good size living room with rear access
- Modern fitted bathroom/WC
- Additional WC
- Benefits from a workshop/store area
- Renovated throughout
- Within close proximity of Paignton Harbour with its array of eateries & shops
- Driveway parking for a small car