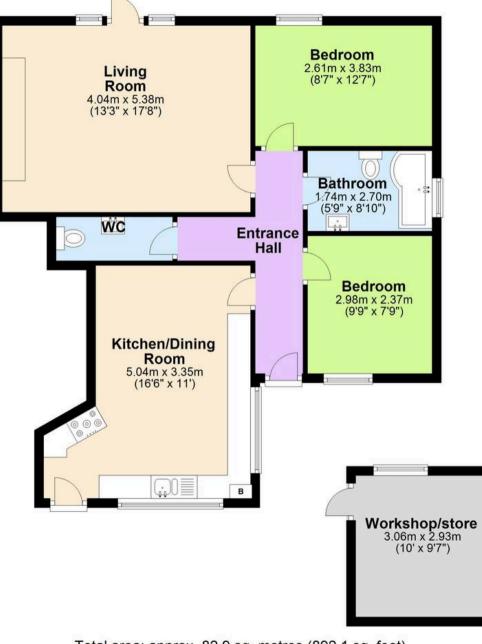

# Absolute Sales & Lettings

Absolute Sales & Lettings, 27 Hyde Road - TQ4 5BP 01803 890110

paignton@movewithabsolute.co.uk

http://www.movewithabsolute.co.uk

Lower Ground Floor

Approx. 82.9 sq. metres (892.1 sq. feet)

Total area: approx. 82.9 sq. metres (892.1 sq. feet)

Approx Plan produced using PlanUp.