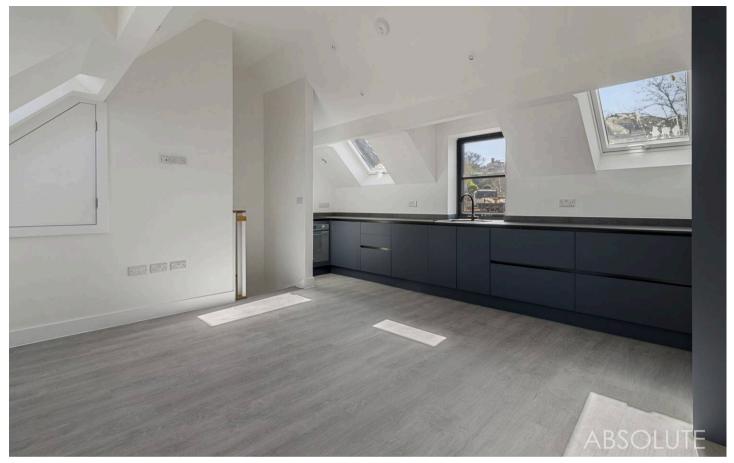

Council Tax band: TBD

Tenure: Freehold

- Contemporary three storey town house
- Two bedrooms with principle en-suite
- Open plan living with views across to Paignton Seafront
- Clockroom
- High specification throughout
- Within walking distance of Paignton town centre and seafront
- Front garden
- Parking for two vehicles
- Modern bathroom/WC

### First Floor

Approx. 24.5 sq. metres (263.4 sq. feet)

### Second Floor

Approx. 24.9 sq. metres (267.7 sq. feet)

Total area: approx. 73.7 sq. metres (793.8 sq. feet)