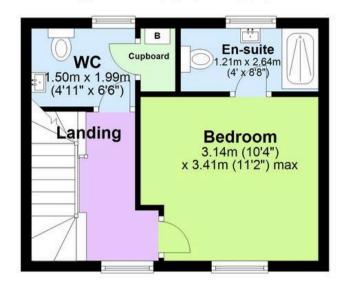

specification throughout
- Within walking distance of Paignton town centre and seafront
- Front garden
- Parking for two vehicles
- Modern bathroom/WC

# **Astoria Court 5 Belle Vue Road**

### Paignton

Astoria Court is located in the highly desirable location of Roundham, noted for its picturesque harbour side, thatched cottages and village ambience. The area offers restaurants, cafes and bars plus access to the South West coast path and blue flag beaches. A haven for those that love to paddle board, sail or enjoy cycling or walking the promenade to Paignton or cliff path to Goodrington.



Absolute Sales & Lettings, 27 Hyde Road - TQ4 5BP 01803 890110

paignton@movewithabsolute.co.uk

http://www.movewithabsolute.co.uk







### First Floor

Approx. 24.5 sq. metres (263.4 sq. feet)





### **Ground Floor**

Approx. 24.4 sq. metres (262.6 sq. feet)



### Second Floor

Approx. 24.9 sq. metres (267.7 sq. feet)





Total area: approx. 73.7 sq. metres (793.8 sq. feet)