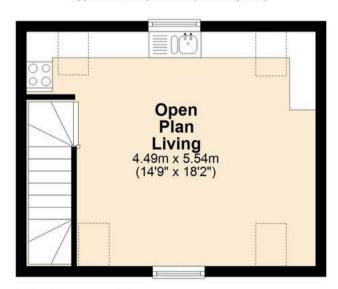

### Second Floor

Approx. 24.9 sq. metres (267.7 sq. feet)

Total area: approx. 73.7 sq. metres (793.8 sq. feet)