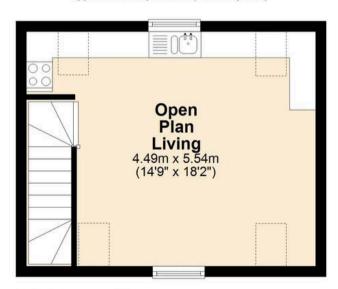

es
- Modern bathroom/WC

# **Astoria Court 5 Belle Vue Road**

### Paignton

Astoria Court is located in the highly desirable location of Roundham, noted for its picturesque harbour side, thatched cottages and village ambience. The area offers restaurants, cafes and bars plus access to the South West coast path and blue flag beaches. A haven for those that love to paddle board, sail or enjoy cycling or walking the promenade to Paignton or cliff path to Goodrington.



Absolute Sales & Lettings, 27 Hyde Road - TQ4 5BP 01803 890110

paignton@movewithabsolute.co.uk

http://www.movewithabsolute.co.uk







### First Floor

Approx. 24.5 sq. metres (263.4 sq. feet)





### **Ground Floor**

Approx. 24.4 sq. metres (262.6 sq. feet)



### Second Floor

Approx. 24.9 sq. metres (267.7 sq. feet)





Total area: approx. 73.7 sq. metres (793.8 sq. feet)