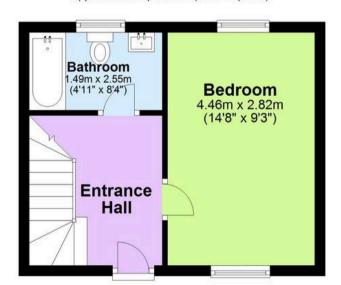

wn centre and seafront
- Front garden
- Parking for two vehicles
- Modern bathroom/WC

# **Astoria Court 5 Belle Vue Road**

### Paignton

Astoria Court is located in the highly desirable location of Roundham, noted for its picturesque harbour side, thatched cottages and village ambience. The area offers restaurants, cafes and bars plus access to the South West coast path and blue flag beaches. A haven for those that love to paddle board, sail or enjoy cycling or walking the promenade to Paignton or cliff path to Goodrington.



Absolute Sales & Lettings, 27 Hyde Road - TQ4 5BP 01803 890110

paignton@movewithabsolute.co.uk

http://www.movewithabsolute.co.uk







### First Floor

Approx. 24.5 sq. metres (263.4 sq. feet)





### **Ground Floor**

Approx. 24.4 sq. metres (262.6 sq. feet)



### Second Floor

Approx. 24.9 sq. metres (267.7 sq. feet)





Total area: approx. 73.7 sq. metres (793.8 sq. feet)