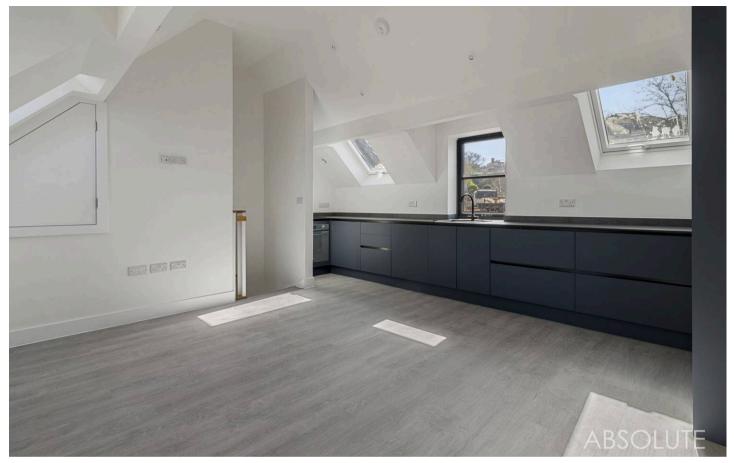

- Contemporary three storey town house
- Two bedrooms with principle en-suite
- Open plan living with views across to Paignton Seafront
- Clockroom
- High specification throughout
- Within walking distance of Paignton town centre and seafront
- Front garden
- Parking for two vehicles
- Modern bathroom/WC

### First Floor

Approx. 24.5 sq. metres (263.4 sq. feet)

### Second Floor

Approx. 24.9 sq. metres (267.7 sq. feet)

Total area: approx. 73.7 sq. metres (793.8 sq. feet)