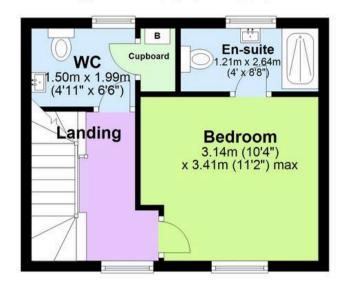

### Second Floor

Approx. 24.9 sq. metres (267.7 sq. feet)

Total area: approx. 73.7 sq. metres (793.8 sq. feet)