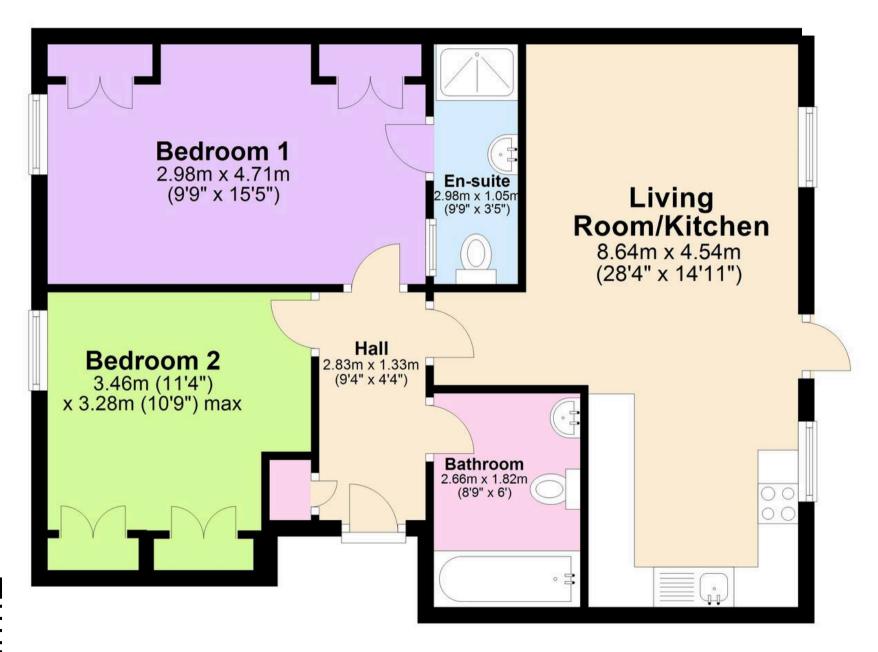

## **Ground Floor**

Approx. 69.3 sq. metres (746.3 sq. feet)

Total area: approx. 69.3 sq. metres (746.3 sq. feet)