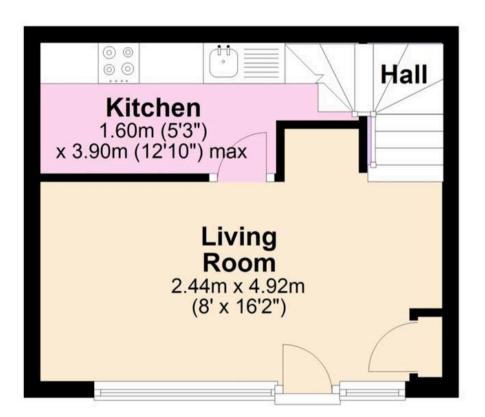

ng
- Ideal investment purchase

### **Fore Street**

Shaldon, Teignmouth

The property has great visibility located directly at the Shaldon end of the Shaldon to Teignmouth bridge facing up Bridge Road. Situated at the entrance to the village where you will find a good selection of local independent shops, restaurants, cafes and public houses, as well as Shaldon Primary School and the popular Shaldon beach. The village has a wonderful sense of community feel and every year many events are held on the beach, including the water carnival, annual regatta and bonfire night celebrations to name just a few.

## Absolute Sales & Lettings

Absolute Sales & Lettings, 27 Hyde Road - TQ4 5BP 01803 890110

paignton@movewithabsolute.co.uk

http://www.movewithabsolute.co.uk









# **Ground Floor**



## **First Floor**