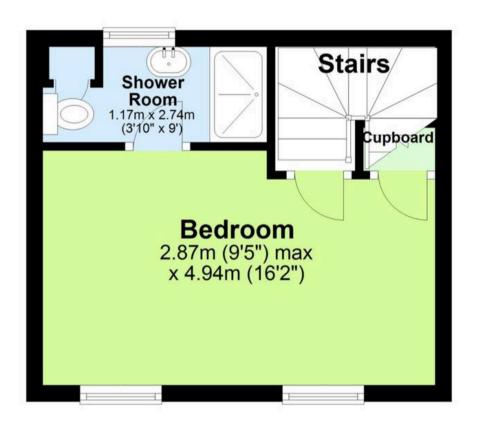

purchase

### **Fore Street**

Shaldon, Teignmouth

The property has great visibility located directly at the Shaldon end of the Shaldon to Teignmouth bridge facing up Bridge Road. Situated at the entrance to the village where you will find a good selection of local independent shops, restaurants, cafes and public houses, as well as Shaldon Primary School and the popular Shaldon beach. The village has a wonderful sense of community feel and every year many events are held on the beach, including the water carnival, annual regatta and bonfire night celebrations to name just a few.

## Absolute Sales & Lettings

Absolute Sales & Lettings, 27 Hyde Road - TQ4 5BP 01803 890110

paignton@movewithabsolute.co.uk

http://www.movewithabsolute.co.uk









# **Ground Floor**



## **First Floor**