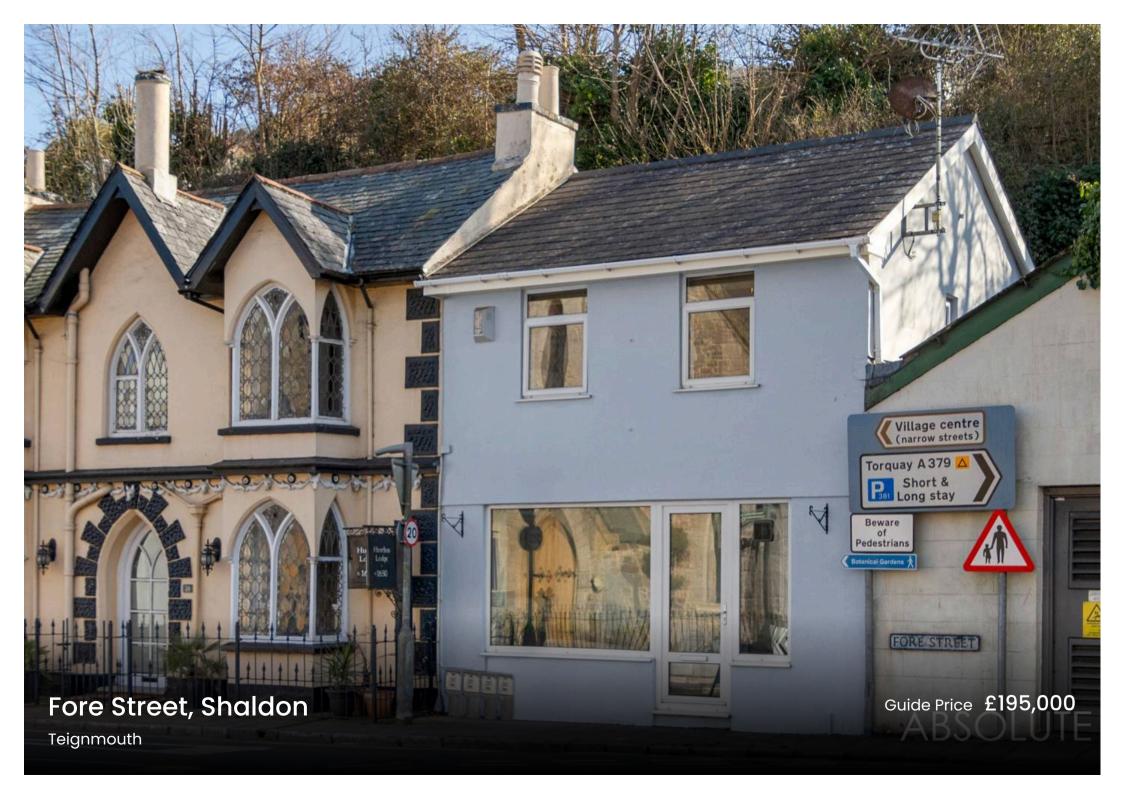

#### **Fore Street**

Shaldon, Teignmouth

Immaculate 1-bed terraced cottage in soughtafter location. Stylish living room, modern kitchen, double bedroom, en suite. Gas central heating, uPVC, no chain. Close to village, beach. Ideal investment with high rental yields. Modern comfort, great location, viewing recommended. Council Tax band: TBD

### **Fore Street**

Shaldon, Teignmouth

The property has great visibility located directly at the Shaldon end of the Shaldon to Teignmouth bridge facing up Bridge Road. Situated at the entrance to the village where you will find a good selection of local independent shops, restaurants, cafes and public houses, as well as Shaldon Primary School and the popular Shaldon beach. The village has a wonderful sense of community feel and every year many events are held on the beach, including the water carnival, annual regatta and bonfire night celebrations to name just a few.