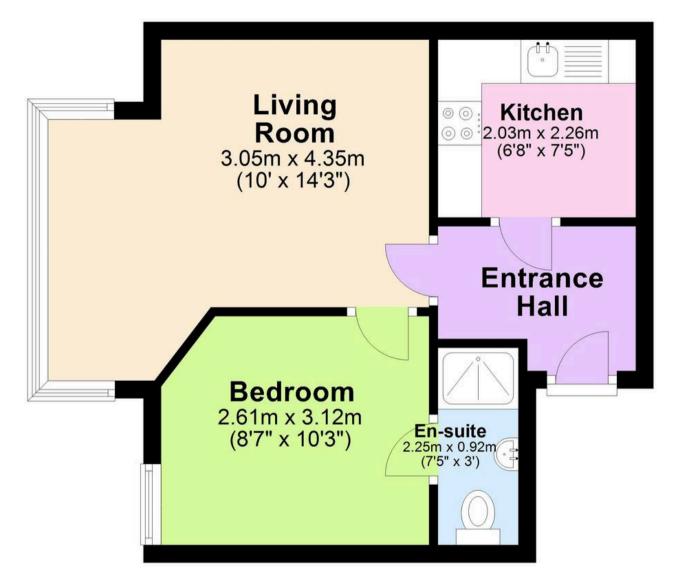

# **First Floor**

Approx. 32.4 sq. metres (348.9 sq. feet)

Total area: approx. 32.4 sq. metres (348.9 sq. feet)

Approx Plan produced using PlanUp.