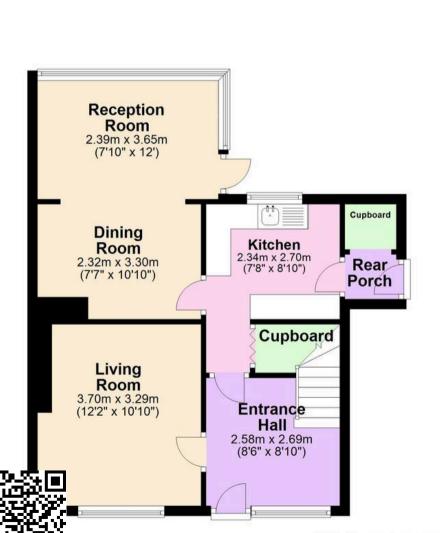

WC
- Garage & parking
- Front and rear gardens
- Close to local shops and amenities
- Within easy reach of good road links & near a good bus link
- Gas central heating & uPVC double glazing
- No onward chain

# **Spencer Road**

### Paignton

Located in a popular residential area of Paignton with shops and doctors surgery close by and served well by a local bus service into Paignton and beyond. Great road connections towards, Totnes, Torquay, Newton Abbot, Exeter and beyond. In Paignton there is a train station giving you access to the rest of the country.

## Absolute Sales & Lettings

Absolute Sales & Lettings, 27 Hyde Road - TQ4 5BP 01803 890110

paignton@movewithabsolute.co.uk

http://www.movewithabsolute.co.uk









#### **Ground Floor**

Approx. 62.0 sq. metres (667.1 sq. feet)





#### **First Floor**

Approx. 37.3 sq. metres (401.4 sq. feet)



Total area: approx. 99.3 sq. metres (1068.5 sq. feet)