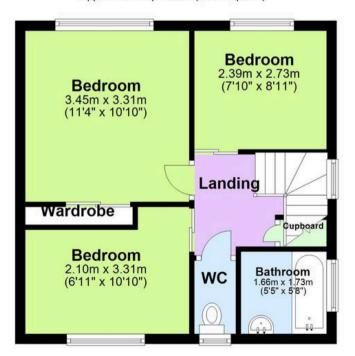

#### **First Floor**

Approx. 37.3 sq. metres (401.4 sq. feet)

Total area: approx. 99.3 sq. metres (1068.5 sq. feet)