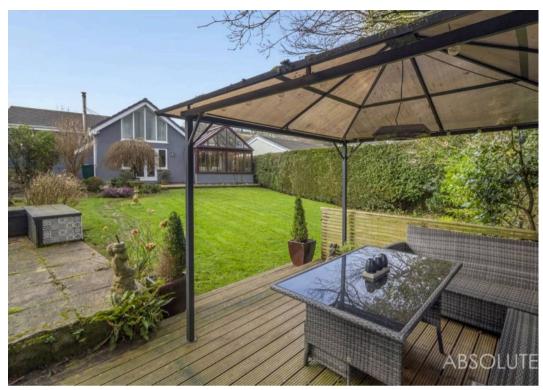

Step outside to discover a haven of outdoor space perfect for relaxation and entertainment. The front of the property features an enclosed low-maintenance garden laid to gravel chippings, complemented by raised flower borders, manicured hedges, trees, and a small decked area. A storage shed adds practicality to this lovely outdoor area. The rear garden is a true gem, boasting a generously sized lawn, a pathway leading to a raised covered decked seating area, and a paved terrace - ideal for al fresco dining and summer soirées. Completing the outdoor experience are three handy sheds for storage solutions. Privacy is paramount in this oasis, thanks to mature hedging that fully encloses the garden. For the convenience of residents and quests, a secured gated gravel driveway at the front of the property accommodates parking for up to four vehicles, ensuring easy access and ample space for multiple vehicles. This property truly offers a harmonious blend of indoor comfort and outdoor tranquillity, promising a lifestyle of relaxation and enjoyment in a picturesque setting. Agent notes -