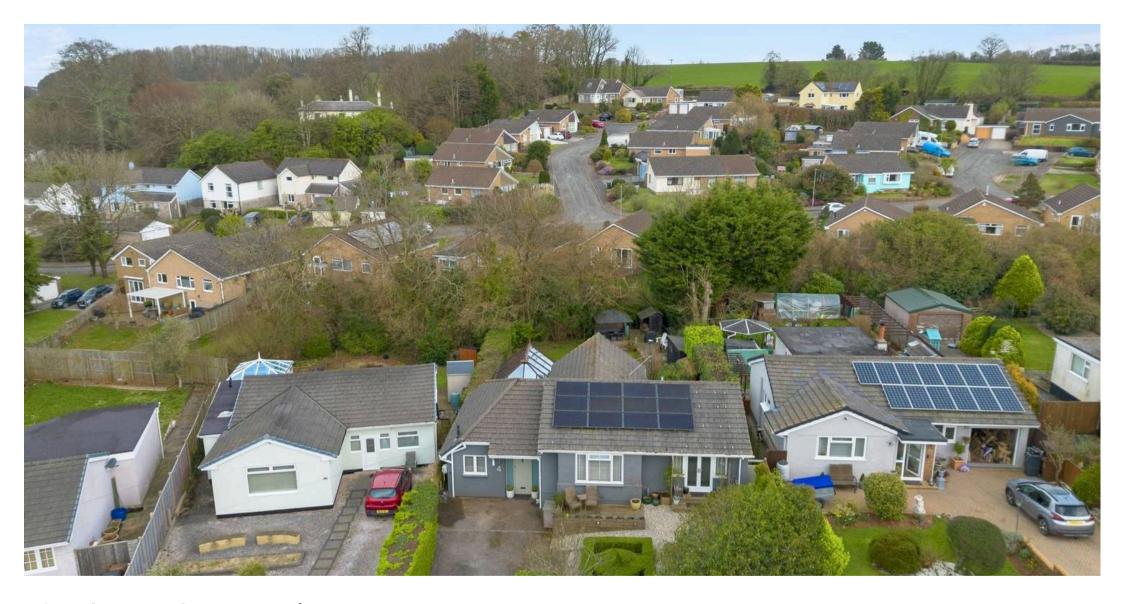

Step outside to discover a haven of outdoor space perfect for relaxation and entertainment. The front of the property features an enclosed low-maintenance garden laid to gravel chippings, complemented by raised flower borders, manicured hedges, trees, and a small decked area. A storage shed adds practicality to this lovely outdoor area. The rear garden is a true gem, boasting a generously sized lawn, a pathway leading to a raised covered decked seating area, and a paved terrace - ideal for al fresco dining and summer soirées. Completing the outdoor experience are three handy sheds for storage solutions. Privacy is paramount in this oasis, thanks to mature hedging that fully encloses the garden. For the convenience of residents and quests, a secured gated gravel driveway at the front of the property accommodates parking for up to four vehicles, ensuring easy access and ample space for multiple vehicles. This property truly offers a harmonious blend of indoor comfort and outdoor tranquillity, promising a lifestyle of relaxation and enjoyment in a picturesque setting. Agent notes -

#### **DRIVEWAY**

4 Parking Spaces

To the front of the property is a secured gated gravel driveway allowing parking for up to four vehicles.