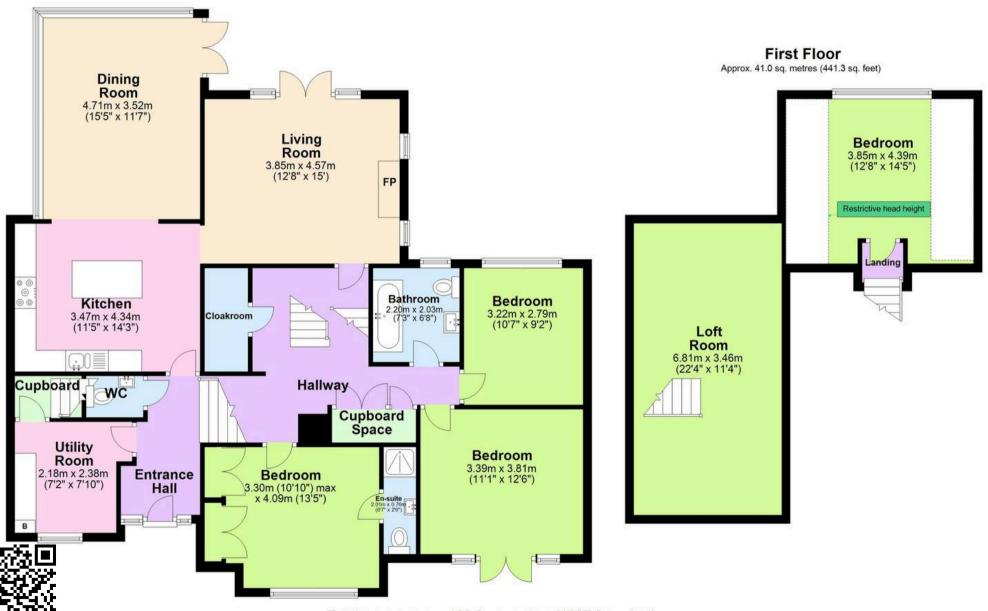

#### **Ground Floor**

Approx. 127.0 sq. metres (1366.6 sq. feet)

Total area: approx. 168.0 sq. metres (1807.9 sq. feet)