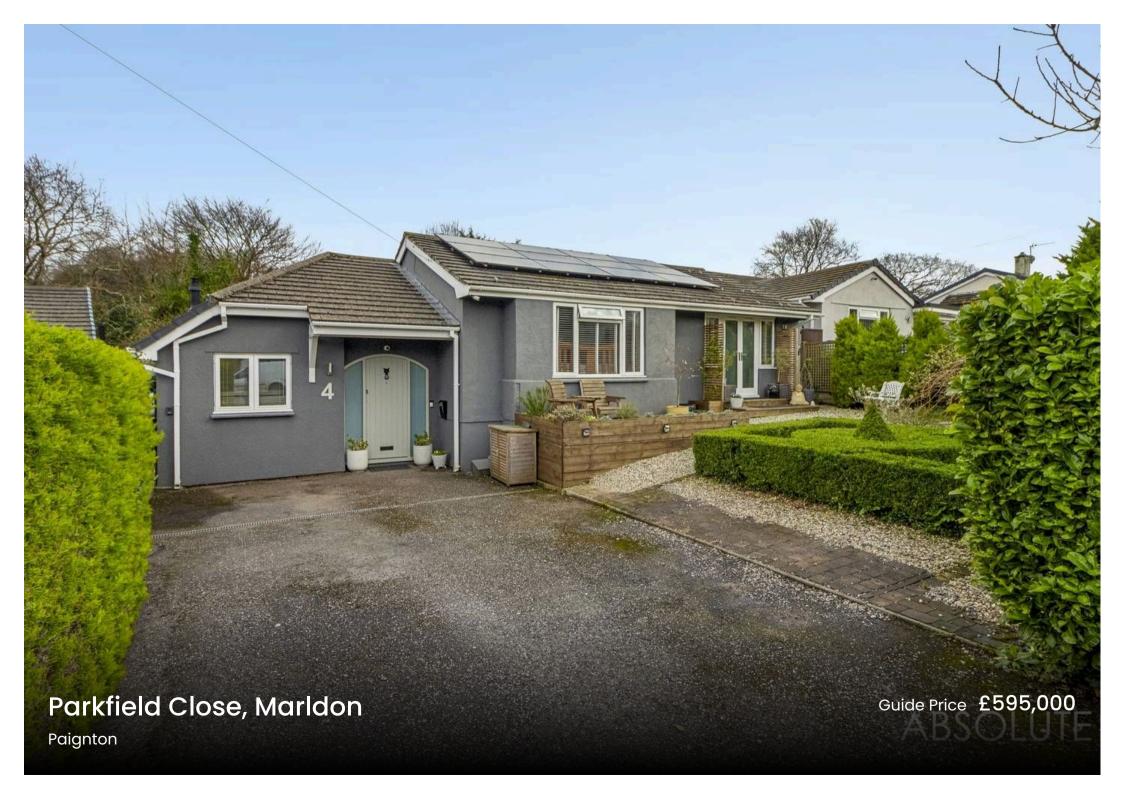

## **Parkfield Close**

Marldon, Paignton

Upon entering this charming property, you will find a well-presented 4-bedroom detached home, boasting elegance throughout. Situated in the highly sought-after area of Marldon, this extended bungalow provides a perfect blend of contemporary living with a touch of traditional charm. The property is configured over split levels, offering a unique layout that maximises space and natural light. The heart of the home is the fitted kitchen with a central island, perfect for culinary enthusiasts. A glass extension style dining room provides a seamless flow to the rear garden, creating a serene ambience for family gatherings. The cosy living room features a log burner, ideal for cosy winter nights. Additional features include a utility room, loft room, bathroom, and principal en suite, catering to modern family living. This energy-efficient home is fitted with solar panels, providing both ecofriendly living and cost-saving benefits. Conveniently located near picturesque walks, quaint pubs, and village shops, this property offers a tranquil escape from the hustle and bustle of city life.

#### **DRIVEWAY**

4 Parking Spaces

To the front of the property is a secured gated gravel driveway allowing parking for up to four vehicles.

Tenure: Freehold

Council Tax band: E

- Four bedroom extended detached bungalow
- Situated in a favourable area of Marldon
- The bungalow is configured over split levels
- Fitted kitchen with island
- Glass extension dining room with access to the rear garden
- Cosy living room with log burner
- Utility room, downstairs WC & loft room
- Bathroom & principle en suite
- Energy efficient home fitted with solar panels
- Close to nearby walks, pubs and village shops