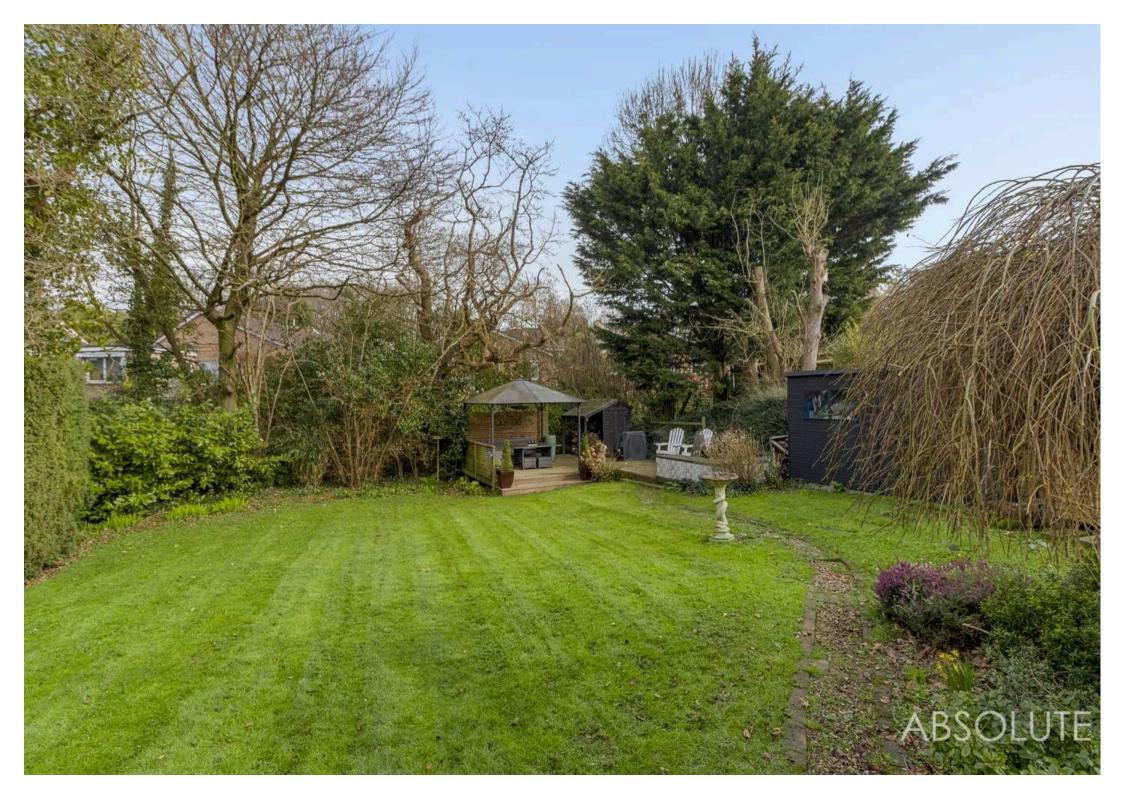

Step outside to discover a haven of outdoor space perfect for relaxation and entertainment. The front of the property features an enclosed low-maintenance garden laid to gravel chippings, complemented by raised flower borders, manicured hedges, trees, and a small decked area. A storage shed adds practicality to this lovely outdoor area. The rear garden is a true gem, boasting a generously sized lawn, a pathway leading to a raised covered decked seating area, and a paved terrace - ideal for al fresco dining and summer soirées. Completing the outdoor experience are three handy sheds for storage solutions. Privacy is paramount in this oasis, thanks to mature hedging that fully encloses the garden. For the convenience of residents and quests, a secured gated gravel driveway at the front of the property accommodates parking for up to four vehicles, ensuring easy access and ample space for multiple vehicles. This property truly offers a harmonious blend of indoor comfort and outdoor tranquillity, promising a lifestyle of relaxation and enjoyment in a picturesque setting. Agent notes -