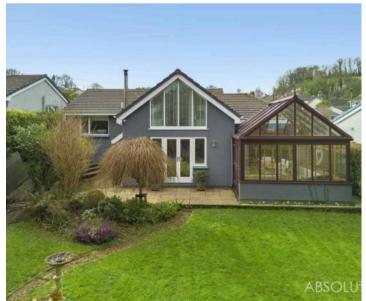

Step outside to discover a haven of outdoor space perfect for relaxation and entertainment. The front of the property features an enclosed low-maintenance garden laid to gravel chippings, complemented by raised flower borders, manicured hedges, trees, and a small decked area. A storage shed adds practicality to this lovely outdoor area. The rear garden is a true gem, boasting a generously sized lawn, a pathway leading to a raised covered decked seating area, and a paved terrace - ideal for al fresco dining and summer soirées. Completing the outdoor experience are three handy sheds for storage solutions. Privacy is paramount in this oasis, thanks to mature hedging that fully encloses the garden. For the convenience of residents and quests, a secured gated gravel driveway at the front of the property accommodates parking for up to four vehicles, ensuring easy access and ample space for multiple vehicles. This property truly offers a harmonious blend of indoor comfort and outdoor tranquillity, promising a lifestyle of relaxation and enjoyment in a picturesque setting. Agent notes -