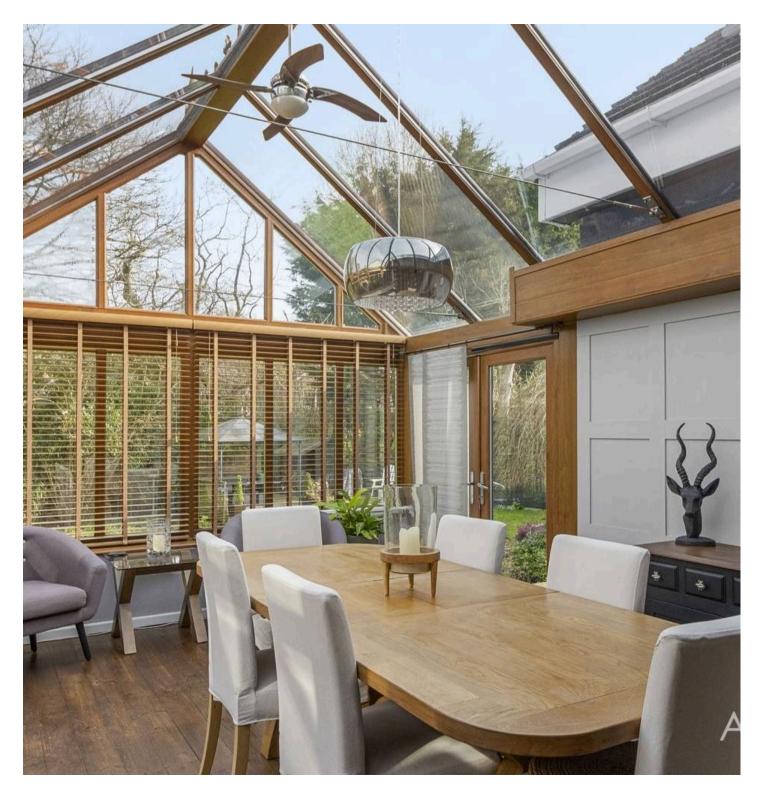

## **Parkfield Close**

Marldon, Paignton

Upon entering this charming property, you will find a well-presented 4-bedroom detached home, boasting elegance throughout. Situated in the highly sought-after area of Marldon, this extended bungalow provides a perfect blend of contemporary living with a touch of traditional charm. The property is configured over split levels, offering a unique layout that maximises space and natural light. The heart of the home is the fitted kitchen with a central island, perfect for culinary enthusiasts. A glass extension style dining room provides a seamless flow to the rear garden, creating a serene ambience for family gatherings. The cosy living room features a log burner, ideal for cosy winter nights. Additional features include a utility room, loft room, bathroom, and principal en suite, catering to modern family living. This energy-efficient home is fitted with solar panels, providing both ecofriendly living and cost-saving benefits. Conveniently located near picturesque walks, quaint pubs, and village shops, this property offers a tranquil escape from the hustle and bustle of city life.