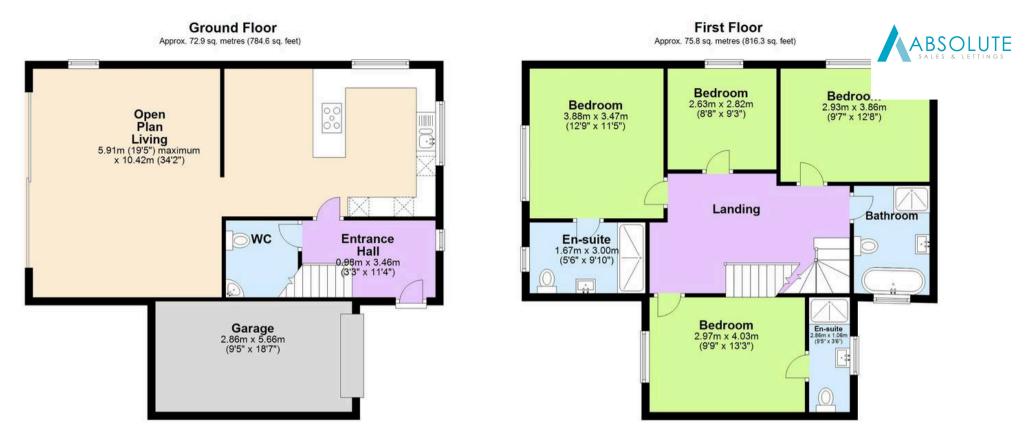

Second Floor Approx. 43.5 sq. metres (468.2 sq. feet)

Total area: approx. 192.2 sq. metres (2069.0 sq. feet)

Approx Plan produced using PlanUp.