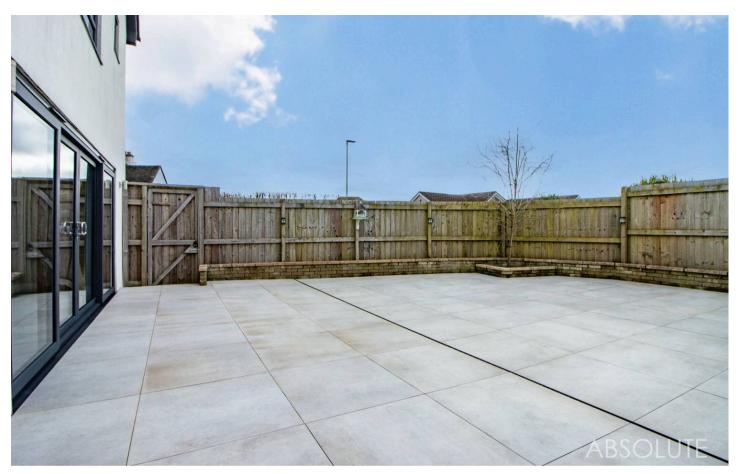

Step outside into the fully enclosed garden, where the outside space has been thoughtfully designed for both relaxation and entertainment. Laid with sleek porcelain tiles for ease of maintenance, the garden is the perfect spot to enjoy al fresco dining or basking in the sunshine. With outside lighting and a power point, this outdoor oasis is ready to be enjoyed day and night. A timber side gate provides convenient access to the front of the property, enhancing the practicality and security of the outdoor space. Whether you're looking for a tranquil retreat or a space to host gatherings with friends and family, this garden offers the flexibility and beauty to meet your needs. Don't miss the opportunity to make this stunning property with exceptional outside space your new home sweet home. Garden

The garden is fully enclosed with timber side gate. The outside is laid to porcelain tiles for ease of maintenance. Outside lighting and power point.

GARAGE OFF STREET ALLOCATED PARKING 3 Parking Spaces