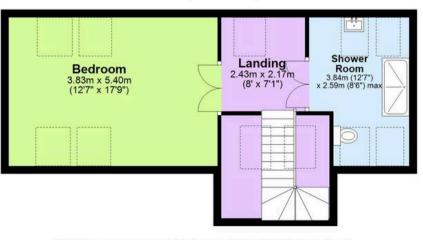

Second Floor Approx. 43.5 sq. metres (468.2 sq. feet)

Total area: approx. 192.2 sq. metres (2069.0 sq. feet)

Approx Plan produced using PlanUp.