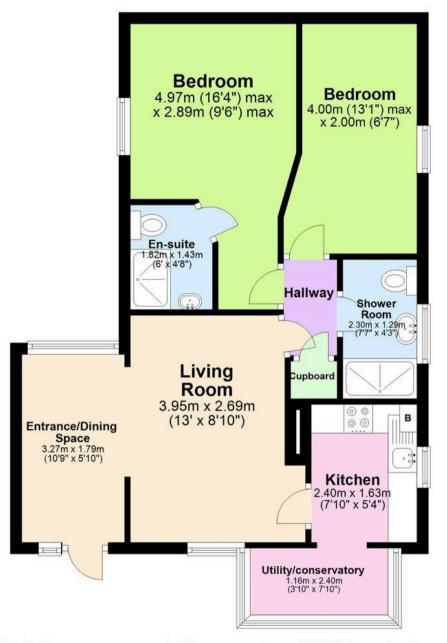

### **Ground Floor**

Approx. 53.0 sq. metres (570.8 sq. feet)

Total area: approx. 53.0 sq. metres (570.8 sq. feet)

Approx
Plan produced using PlanUp.