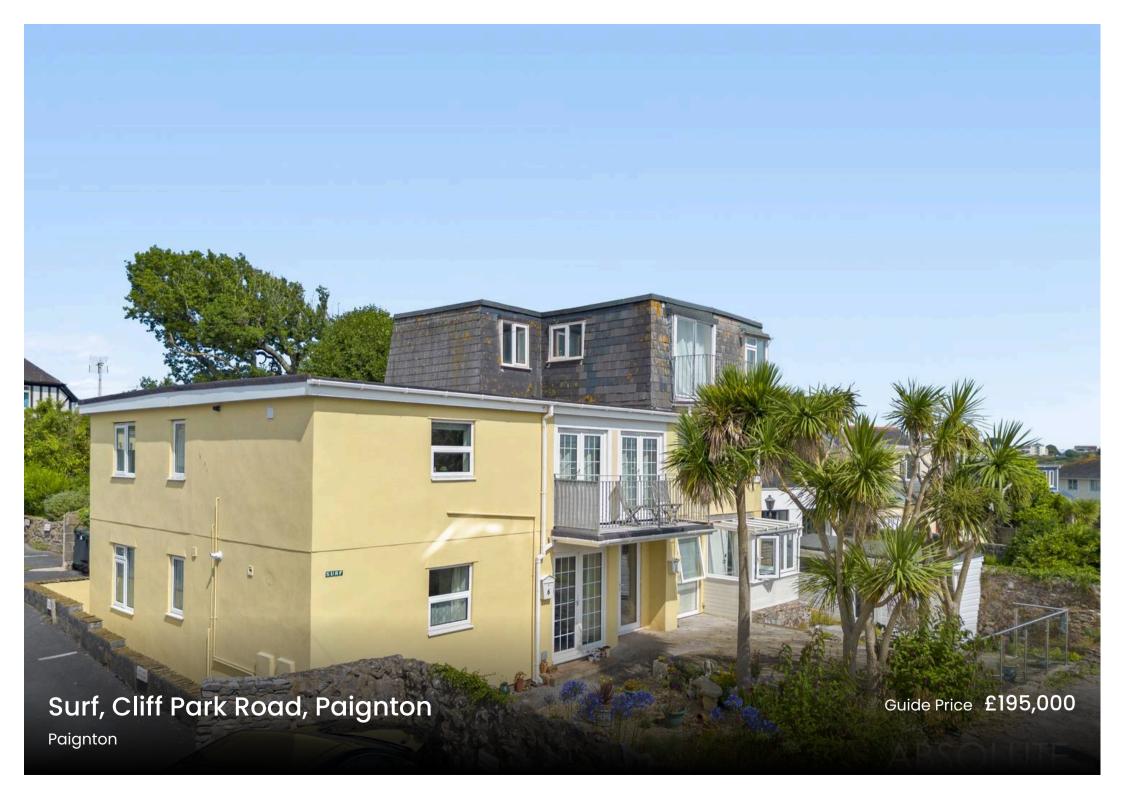

### Surf, Cliff Park Road

#### Paignton

Ground floor 2-bed apartment in sought-after area with modern kitchen, ensuite bedroom, and utility/conservatory. Private entrance, parking, and communal gardens close to Goodrington Beach.

Council Tax band: A

Tenure: Leasehold

EPC Energy Efficiency Rating: D

EPC Environmental Impact Rating: D

- Ground floor two bedroom apartment in a desirable area
- Living/dining room
- Fitted modern kitchen
- Utility/conservatory with bi-fold window
- Principle ensuite & shower room/WC
- uPVC double glazing & gas central heating
- Allocated parking space and visitor space
- Own private entrance
- Close to Goodrington Beach and local shops