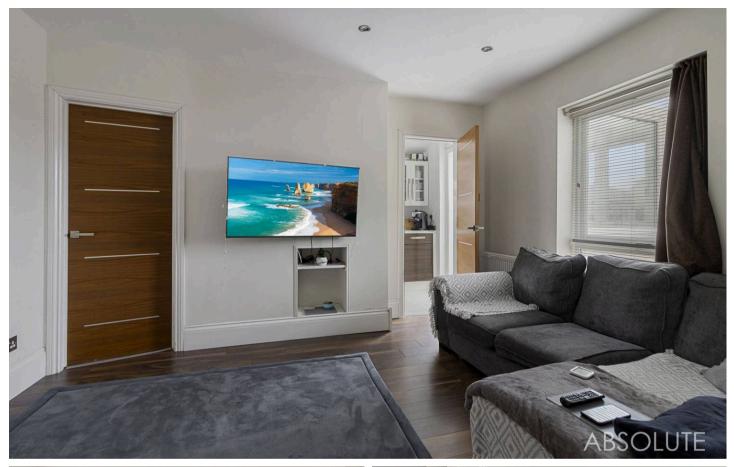

Council Tax band: A

Tenure: Leasehold

EPC Energy Efficiency Rating: D

EPC Environmental Impact Rating: D

- Ground floor two bedroom apartment in a desirable area
- Living/dining room
- Fitted modern kitchen
- Utility/conservatory with bi-fold window
- Principle ensuite & shower room/WC
- uPVC double glazing & gas central heating
- Allocated parking space and visitor space
- Own private entrance
- Close to Goodrington Beach and local shops