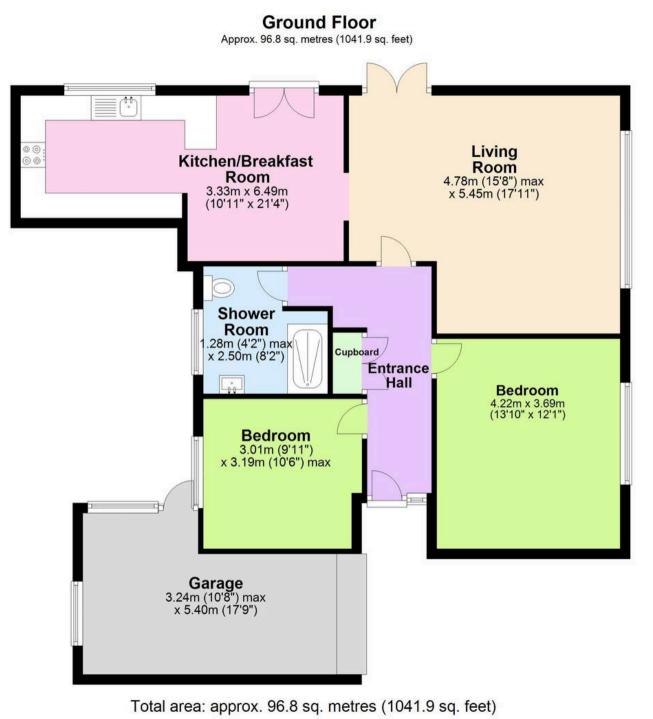

Tenure: Freehold

- Immaculately presented is this two bedroom
  bungalow
- Positioned on a sizeable corner plot
- Modern fitted kitchen/breakfast room with access onto garden
- Dual aspect living room
- Two good size bedrooms
- Stylish shower room/WC
- Garage and private driveway parking
- Wrap around garden
- Highly sought after residential area close to good schools and amenities
- On a bus route and local shops within walking distance

# Absolute Sales & Lettings

Absolute Sales & Lettings, 27 Hyde Road - TQ4 5BP 01803 890110

paignton@movewithabsolute.co.uk

http://www.movewithabsolute.co.uk

ABSOLUTE SALES & LETTINGS

Approx Plan produced using PlanUp.