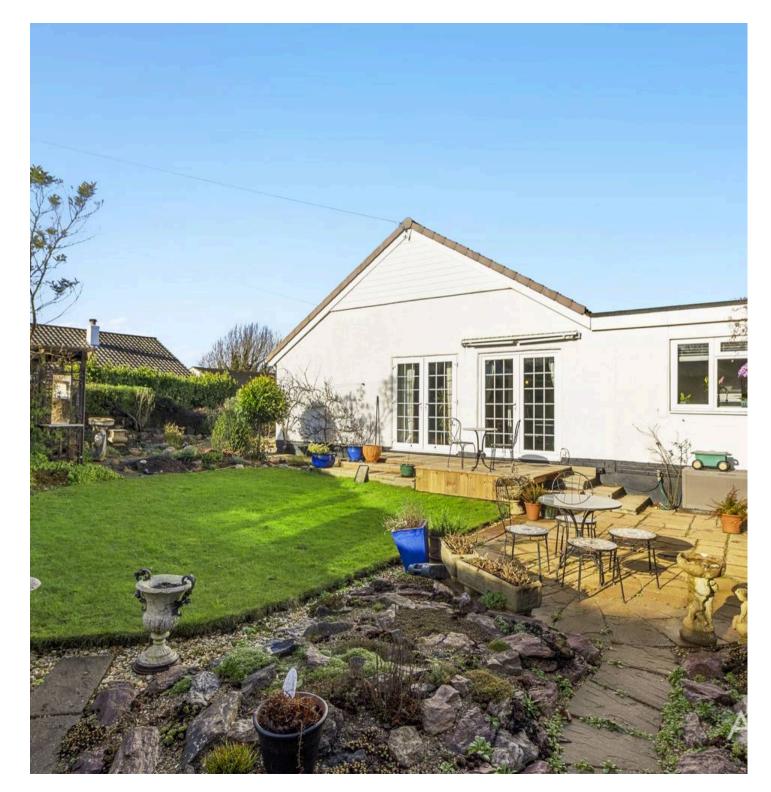

### Paignton,

Stunning two-bedroom bungalow in soughtafter location. Modern kitchen, spacious living room, stylish shower room, garage & driveway parking, wrap-around garden. Close to schools, amenities, and transport links. Meticulously renovated for comfort and convenience. Council Tax band: C

Tenure: Freehold

- Immaculately presented is this two bedroom
  bungalow
- Positioned on a sizeable corner plot
- Modern fitted kitchen/breakfast room with access onto garden
- Dual aspect living room
- Two good size bedrooms
- Stylish shower room/WC
- Garage and private driveway parking
- Wrap around garden
- Highly sought after residential area close to good schools and amenities
- On a bus route and local shops within walking distance