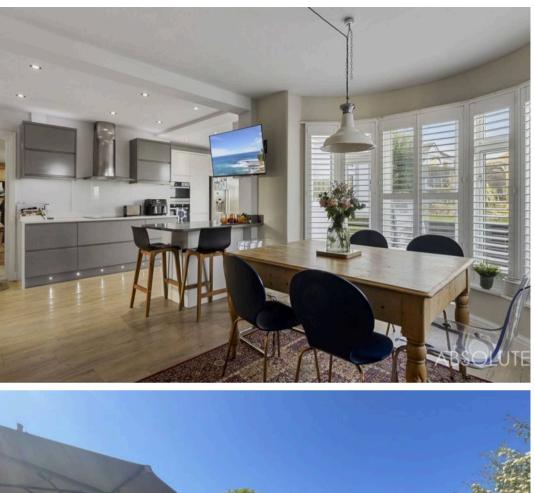

Upon entering the property, you are greeted by an inviting entrance hallway that sets the tone for the rest of the home. The open plan kitchen/dining living space is a focal point of the house, featuring built-in appliances and a cosy log burner, perfect for entertaining guests or enjoying a quiet evening in.

Additional features of this property include Upvc double glazing, gas central heating, an office/loft space with eave storage, and bi-fold doors in the kitchen that open onto a deck terrace area, further enhancing the indoor-outdoor living experience.