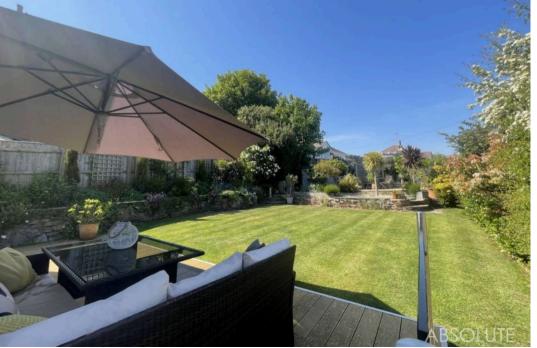

Outside, the property features a private driveway with parking for 3-4 vehicles, ensuring ample space for residents and guests. The landscaped rear garden offers a tranquil oasis, perfect for enjoying the outdoors in privacy.

#### Garden

To the rear is an enclosed level garden. Featuring a decked area great for alfresco dining and gatherings. A good size level lawned area with shrub borders leading to two raised gravel areas with timber shed. The garden enjoys sun throughout the year.