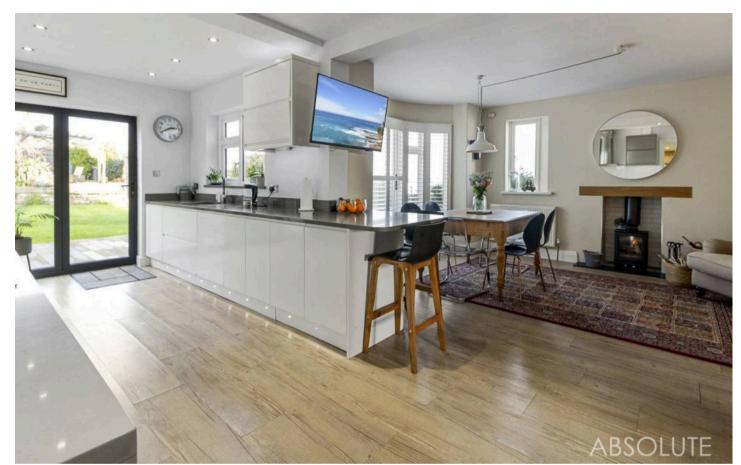

Upon entering the property, you are greeted by an inviting entrance hallway that sets the tone for the rest of the home. The open plan kitchen/dining living space is a focal point of the house, featuring built-in appliances and a cosy log burner, perfect for entertaining guests or enjoying a quiet evening in.

Additional features of this property include Upvc double glazing, gas central heating, an office/loft space with eave storage, and bi-fold doors in the kitchen that open onto a deck terrace area, further enhancing the indoor-outdoor living experience.