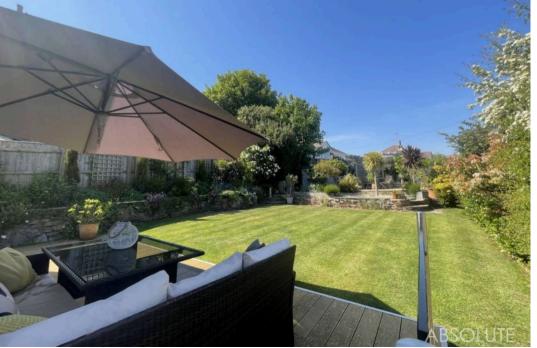

#### Garden

To the rear is an enclosed level garden. Featuring a decked area great for alfresco dining and gatherings. A good size level lawned area with shrub borders leading to two raised gravel areas with timber shed. The garden enjoys sun throughout the year.