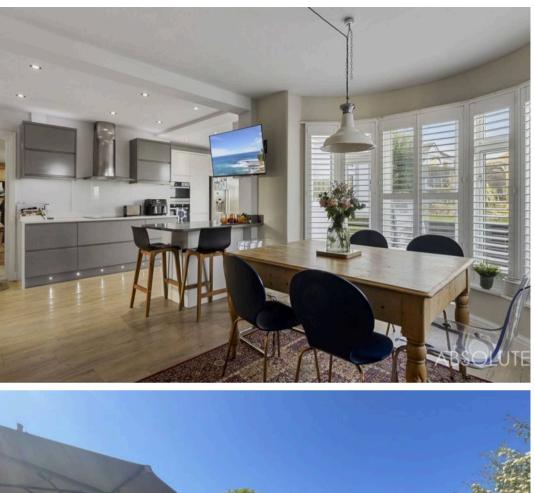

Upon entering the property, you are greeted by an inviting entrance hallway that sets the tone for the rest of the home. The open plan kitchen/dining living space is a focal point of the house, featuring built-in appliances and a cosy log burner, perfect for entertaining guests or enjoying a quiet evening in.

Additional features of this property include Upvc double glazing, gas central heating, an office/loft space with eave storage, and bi-fold doors in the kitchen that open onto a deck terrace area, further enhancing the indoor-outdoor living experience.

#### Garden

To the rear is an enclosed level garden. Featuring a decked area great for alfresco dining and gatherings. A good size level lawned area with shrub borders leading to two raised gravel areas with timber shed. The garden enjoys sun throughout the year.