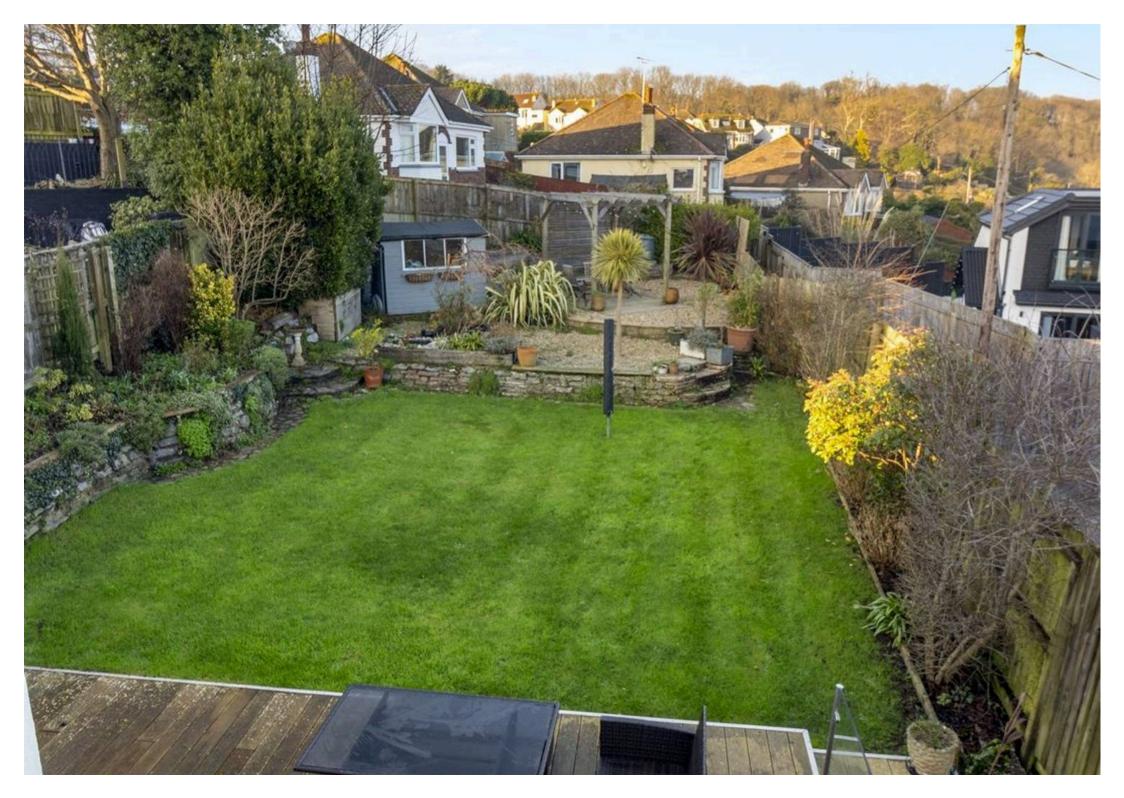

Outside, the property features a private driveway with parking for 3-4 vehicles, ensuring ample space for residents and guests. The landscaped rear garden offers a tranquil oasis, perfect for enjoying the outdoors in privacy.

#### Garden

To the rear is an enclosed level garden. Featuring a decked area great for alfresco dining and gatherings. A good size level lawned area with shrub borders leading to two raised gravel areas with timber shed. The garden enjoys sun throughout the year.