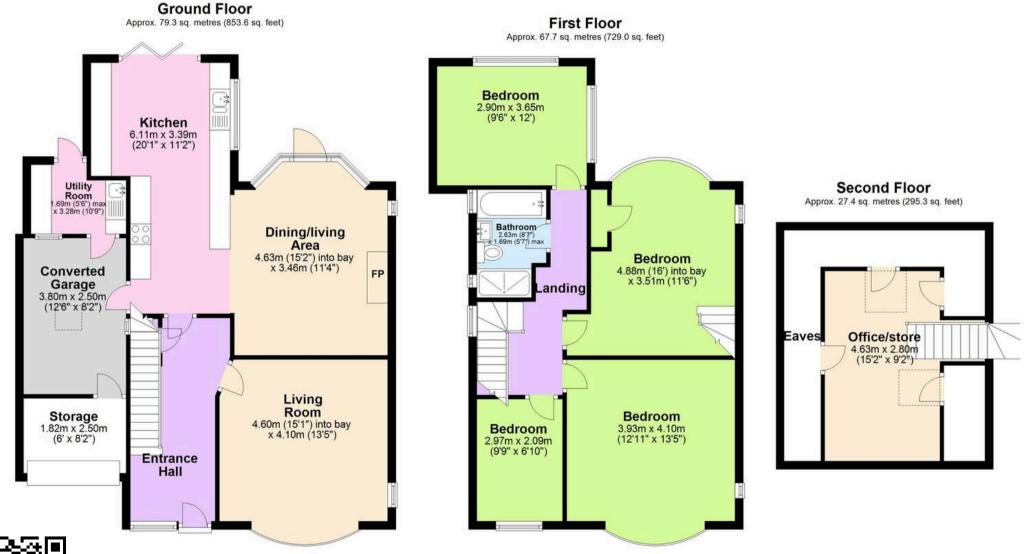

Total area: approx. 174.5 sq. metres (1877.8 sq. feet) Approx Plan produced using PlanUp.