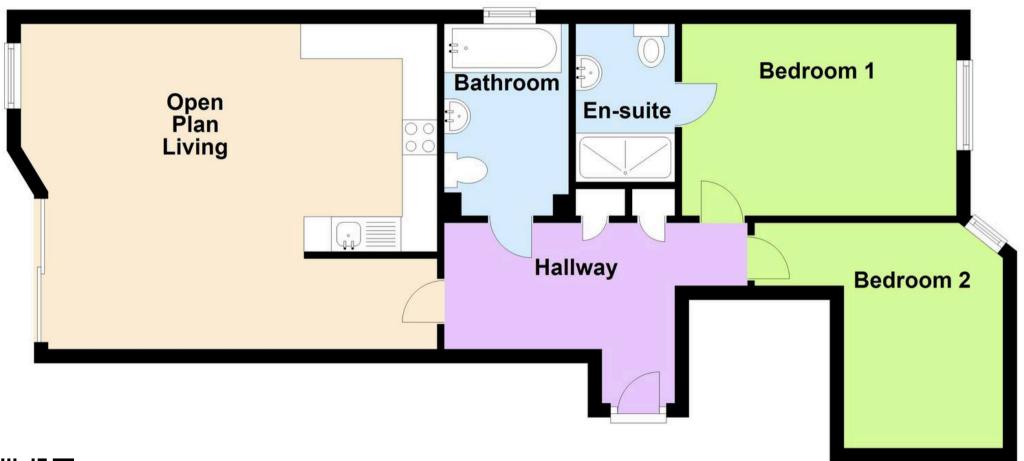

ted parking space

ABSOLL

- Situated on the level close to local amenities and facilities.
- Preston seafront a stones throw away

## Belvedere, Marine Drive

#### Paignton

A lovely location being just off Preston seafront and promenade. There are a good range of amenities in the local Preston area including supermarkets, shops, medical centre, 24 hour gym and regular bus service. Paignton town centre offers a range of shopping plus cafes, bars and restaurants. There is a lovely sandy beach, pleasure green, pier and picturesque harbour.

Agent notes £1,500 per annum - Service charge 978 years lease left

## Absolute Sales & Lettings

Absolute Sales & Lettings, 27 Hyde Road - TQ4 5BP 01803 890110

paignton@movewithabsolute.co.uk

http://www.movewithabsolute.co.uk









# Second Floor