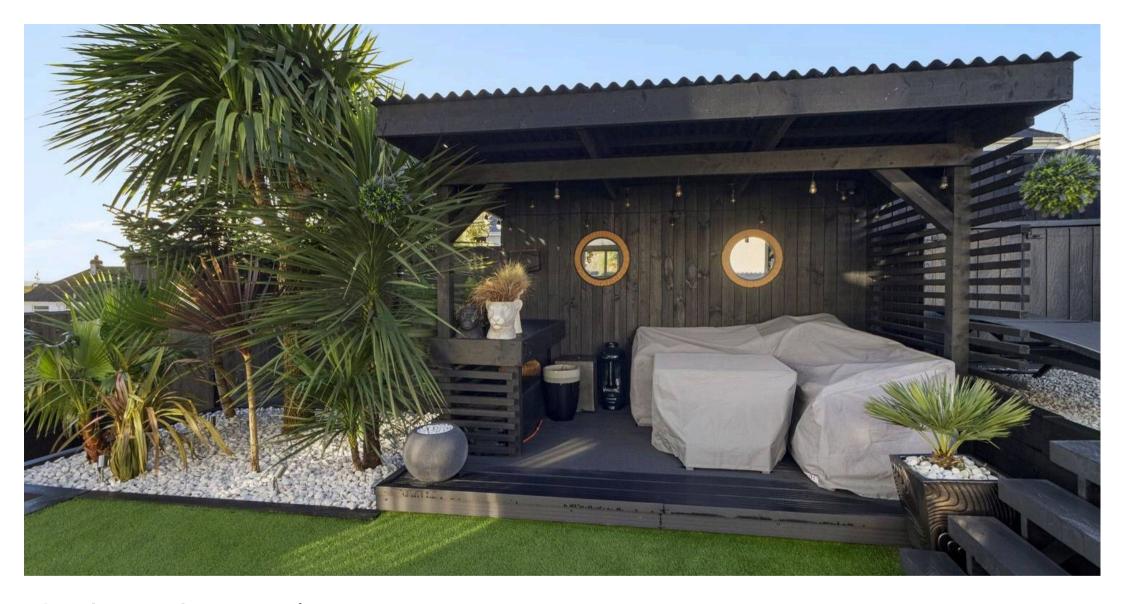

The outdoor space of this property is equally impressive, with the rear garden meticulously landscaped to offer a low-maintenance yet stylish setting for outdoor entertainment. Featuring a covered seating/BBQ area and a raised stoned seating area with far reaching views of the sea, the garden is designed to be enjoyed year-round. A composite decking area with artificial turf, a secluded decking area housing a hot tub (available for separate negotiation), and additional side garden with paving slabs and gravel chippings provide diverse and inviting spaces for relaxation and recreation. The property further benefits from outside lighting, an under house storage area, and a recently tarmacked driveway providing ample off-road parking for up to four vehicles. With its blend of modern comforts, thoughtful design elements, and spacious outdoor amenities, this property offers a unique opportunity for a luxurious and convenient lifestyle in a desirable location.

#### Garden

The rear garden has been completely landscaped for ease of maintenance. It has been perfectly designed to entertain family and friends throughout the year with a covered seating/BBQ area. The garden is designed with a raised stoned seating area to enjoy the views across to the sea. Steps lead down to a level composite decking Astro turf area. There is a further secluded decking area where you will find a hot tub which is subject to separate negotiation. At the side of the property is small garden laid mostly to paving slabs and gravel chippings. There is a covered porch area and side gate leading to the front of the property. The property benefits outside lighting and under house storage area.