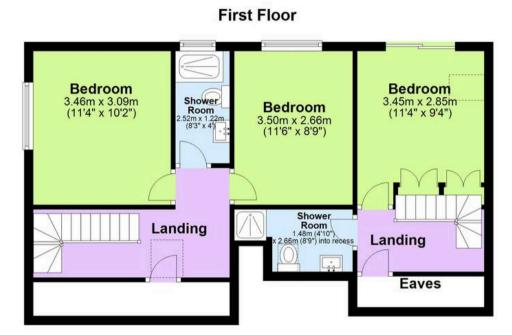

### Preston, Paignton

Nestled in a sought-after residential cul-de-sac, this recently refurbished, stunning four-bedroom detached dormer bungalow offers immaculate accommodation throughout, making it the perfect turnkey property. The modern kitchen/dining room boasts built-in appliances and bifold doors opening onto the landscaped rear garden, while the bay-fronted living room provides a cosy retreat with a window seat offering captivating views across to Torquay and the sea. The property features four double bedrooms, a downstairs bathroom, and two further shower rooms upstairs, ensuring comfortable living spaces for the whole family. Complete with driveway parking for four vehicles, the home also includes additional living accommodation that the current owners have converted into an annexe, providing versatility and practicality for various lifestyle needs. Other highlights include new double glazing throughout, new roof and convenient under house storage for added convenience.

Tenure: Freehold

EPC Energy Efficiency Rating: C

**EPC Environmental Impact Rating:** 

- Recently refurbished is this stunning four bedroom dormer bungalow
- Immaculate accommodation throughout, turn key ready.
- Modern kitchen/dining room with built in appliances and bifold doors onto the garden
- Bay fronted living room with window seat looking across to Torquay and the sea
- Four double bedrooms
- Downstairs bathroom and 2 further shower rooms upstairs
- Landscaped rear garden and driveway parking for four vehicles
- Additional living accommodation, an ideal space for annex
- New double glazing throughout
- Current owners have created a self contained annex, this can be changed to additional living accommodation