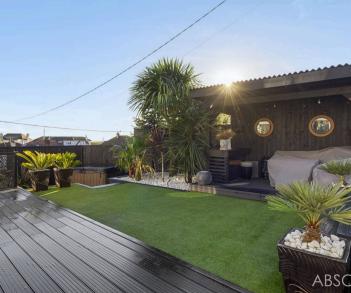

The outdoor space of this property is equally impressive, with the rear garden meticulously landscaped to offer a low-maintenance yet stylish setting for outdoor entertainment. Featuring a covered seating/BBQ area and a raised stoned seating area with far reaching views of the sea, the garden is designed to be enjoyed year-round. A composite decking area with artificial turf, a secluded decking area housing a hot tub (available for separate negotiation), and additional side garden with paving slabs and gravel chippings provide diverse and inviting spaces for relaxation and recreation. The property further benefits from outside lighting, an under house storage area, and a recently tarmacked driveway providing ample off-road parking for up to four vehicles. With its blend of modern comforts, thoughtful design elements, and spacious outdoor amenities, this property offers a unique opportunity for a luxurious and convenient lifestyle in a desirable location.

#### Garden

The rear garden has been completely landscaped for ease of maintenance. It has been perfectly designed to entertain family and friends throughout the year with a covered seating/BBQ area. The garden is designed with a raised stoned seating area to enjoy the views across to the sea. Steps lead down to a level composite decking Astro turf area. There is a further secluded decking area where you will find a hot tub which is subject to separate negotiation. At the side of the property is small garden laid mostly to paving slabs and gravel chippings. There is a covered porch area and side gate leading to the front of the property. The property benefits outside lighting and under house storage area.