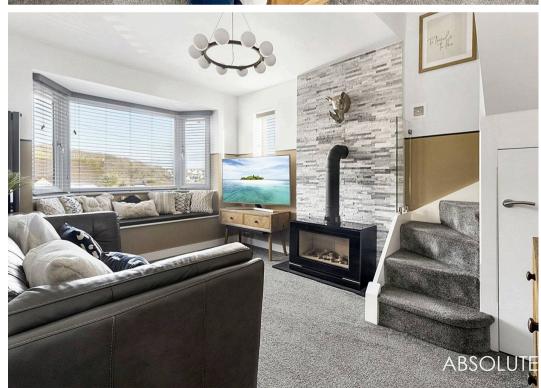

### Preston, Paignton

Nestled in a sought-after residential cul-de-sac, this recently refurbished, stunning four-bedroom detached dormer bungalow offers immaculate accommodation throughout, making it the perfect turnkey property. The modern kitchen/dining room boasts built-in appliances and bifold doors opening onto the landscaped rear garden, while the bay-fronted living room provides a cosy retreat with a window seat offering captivating views across to Torquay and the sea. The property features four double bedrooms, a downstairs bathroom, and two further shower rooms upstairs, ensuring comfortable living spaces for the whole family. Complete with driveway parking for four vehicles, the home also includes additional living accommodation that the current owners have converted into an annexe, providing versatility and practicality for various lifestyle needs. Other highlights include new double glazing throughout, new roof and convenient under house storage for added convenience.

Tenure: Freehold

EPC Energy Efficiency Rating: C

**EPC Environmental Impact Rating:** 

- Recently refurbished is this stunning four bedroom dormer bungalow
- Immaculate accommodation throughout, turn key ready.
- Modern kitchen/dining room with built in appliances and bifold doors onto the garden
- Bay fronted living room with window seat looking across to Torquay and the sea
- Four double bedrooms
- Downstairs bathroom and 2 further shower rooms upstairs
- Landscaped rear garden and driveway parking for four vehicles
- Additional living accommodation, an ideal space for annex
- New double glazing throughout
- Current owners have created a self contained annex, this can be changed to additional living accommodation