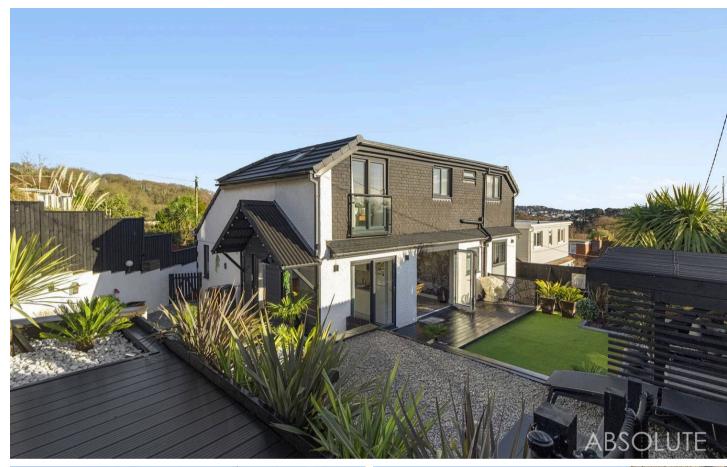

The outdoor space of this property is equally impressive, with the rear garden meticulously landscaped to offer a low-maintenance yet stylish setting for outdoor entertainment. Featuring a covered seating/BBQ area and a raised stoned seating area with far reaching views of the sea, the garden is designed to be enjoyed year-round. A composite decking area with artificial turf, a secluded decking area housing a hot tub (available for separate negotiation), and additional side garden with paving slabs and gravel chippings provide diverse and inviting spaces for relaxation and recreation. The property further benefits from outside lighting, an under house storage area, and a recently tarmacked driveway providing ample off-road parking for up to four vehicles. With its blend of modern comforts, thoughtful design elements, and spacious outdoor amenities, this property offers a unique opportunity for a luxurious and convenient lifestyle in a desirable location.

#### Garden

The rear garden has been completely landscaped for ease of maintenance. It has been perfectly designed to entertain family and friends throughout the year with a covered seating/BBQ area. The garden is designed with a raised stoned seating area to enjoy the views across to the sea. Steps lead down to a level composite decking Astro turf area. There is a further secluded decking area where you will find a hot tub which is subject to separate negotiation. At the side of the property is small garden laid mostly to paving slabs and gravel chippings. There is a covered porch area and side gate leading to the front of the property. The property benefits outside lighting and under house storage area.