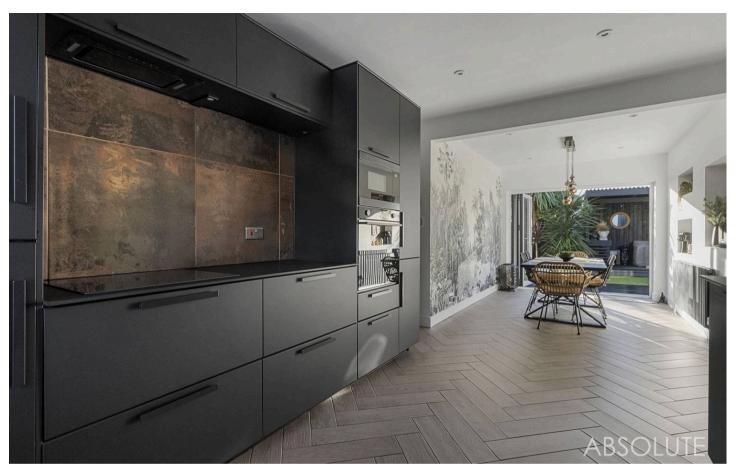

### Preston, Paignton

Nestled in a sought-after residential cul-de-sac, this recently refurbished, stunning four-bedroom detached dormer bungalow offers immaculate accommodation throughout, making it the perfect turnkey property. The modern kitchen/dining room boasts built-in appliances and bifold doors opening onto the landscaped rear garden, while the bay-fronted living room provides a cosy retreat with a window seat offering captivating views across to Torquay and the sea. The property features four double bedrooms, a downstairs bathroom, and two further shower rooms upstairs, ensuring comfortable living spaces for the whole family. Complete with driveway parking for four vehicles, the home also includes additional living accommodation that the current owners have converted into an annexe, providing versatility and practicality for various lifestyle needs. Other highlights include new double glazing throughout, new roof and convenient under house storage for added convenience.

Tenure: Freehold

EPC Energy Efficiency Rating: C

**EPC Environmental Impact Rating:** 

- Recently refurbished is this stunning four bedroom dormer bungalow
- Immaculate accommodation throughout, turn key ready.
- Modern kitchen/dining room with built in appliances and bifold doors onto the garden
- Bay fronted living room with window seat looking across to Torquay and the sea
- Four double bedrooms
- Downstairs bathroom and 2 further shower rooms upstairs
- Landscaped rear garden and driveway parking for four vehicles
- Additional living accommodation, an ideal space for annex
- New double glazing throughout
- Current owners have created a self contained annex, this can be changed to additional living accommodation