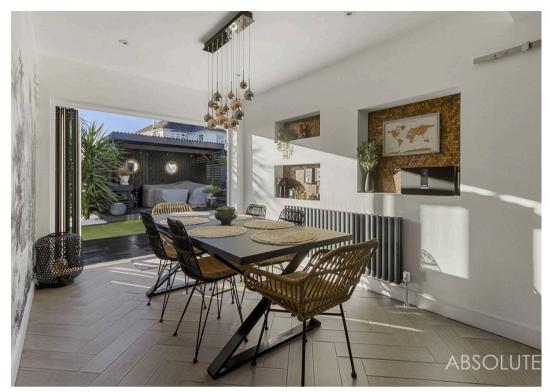

### Preston, Paignton

Nestled in a sought-after residential cul-de-sac, this recently refurbished, stunning four-bedroom detached dormer bungalow offers immaculate accommodation throughout, making it the perfect turnkey property. The modern kitchen/dining room boasts built-in appliances and bifold doors opening onto the landscaped rear garden, while the bay-fronted living room provides a cosy retreat with a window seat offering captivating views across to Torquay and the sea. The property features four double bedrooms, a downstairs bathroom, and two further shower rooms upstairs, ensuring comfortable living spaces for the whole family. Complete with driveway parking for four vehicles, the home also includes additional living accommodation that the current owners have converted into an annexe, providing versatility and practicality for various lifestyle needs. Other highlights include new double glazing throughout, new roof and convenient under house storage for added convenience.

# **Ground Floor** Bedroom Bathroom 2.20m x 1,54m (7'3" x 5'1") 3.53m x 2.72m (11'7" x 8'11") Kitchen/Dining Room 7.80m x 2.66m (25'7" x 8'9") Additional reception 7.80m (25'7") max x 2.83m (9'3") Entrance Hall Living Room 4.75m (15'7") into bay x 3.06m (10')