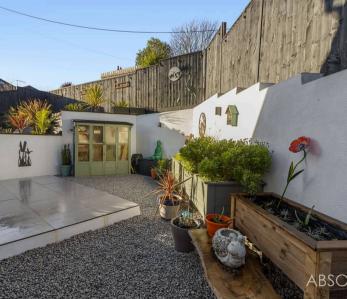

The outdoor space of this property is equally impressive, with the rear garden meticulously landscaped to offer a low-maintenance yet stylish setting for outdoor entertainment. Featuring a covered seating/BBQ area and a raised stoned seating area with far reaching views of the sea, the garden is designed to be enjoyed year-round. A composite decking area with artificial turf, a secluded decking area housing a hot tub (available for separate negotiation), and additional side garden with paving slabs and gravel chippings provide diverse and inviting spaces for relaxation and recreation. The property further benefits from outside lighting, an under house storage area, and a recently tarmacked driveway providing ample off-road parking for up to four vehicles. With its blend of modern comforts, thoughtful design elements, and spacious outdoor amenities, this property offers a unique opportunity for a luxurious and convenient lifestyle in a desirable location.

#### Garden

The rear garden has been completely landscaped for ease of maintenance. It has been perfectly designed to entertain family and friends throughout the year with a covered seating/BBQ area. The garden is designed with a raised stoned seating area to enjoy the views across to the sea. Steps lead down to a level composite decking Astro turf area. There is a further secluded decking area where you will find a hot tub which is subject to separate negotiation. At the side of the property is small garden laid mostly to paving slabs and gravel chippings. There is a covered porch area and side gate leading to the front of the property. The property benefits outside lighting and under house storage area.