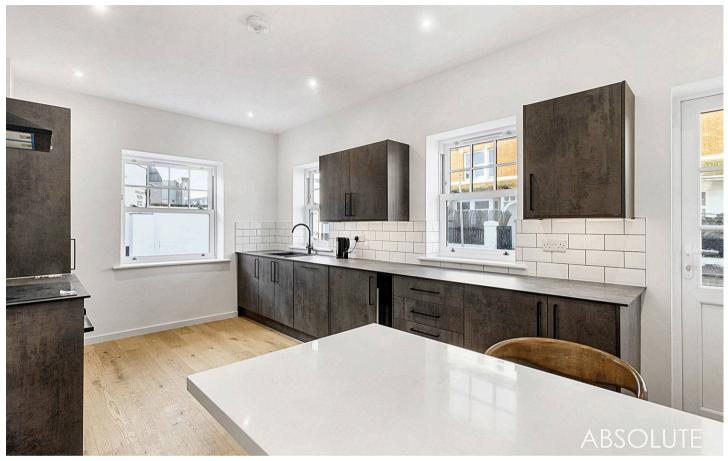

Council Tax band: B

Tenure: Share of Freehold

- A well proportioned and newly converted mews house in a stylish development
- Living room
- Newly fitted kitchen/diner
- Two double bedrooms
- Shower room/WC
- Allocated parking
- Easy to maintain rear garden
- No onward chain
- Vacant possession
- Internal viewing highly recommended