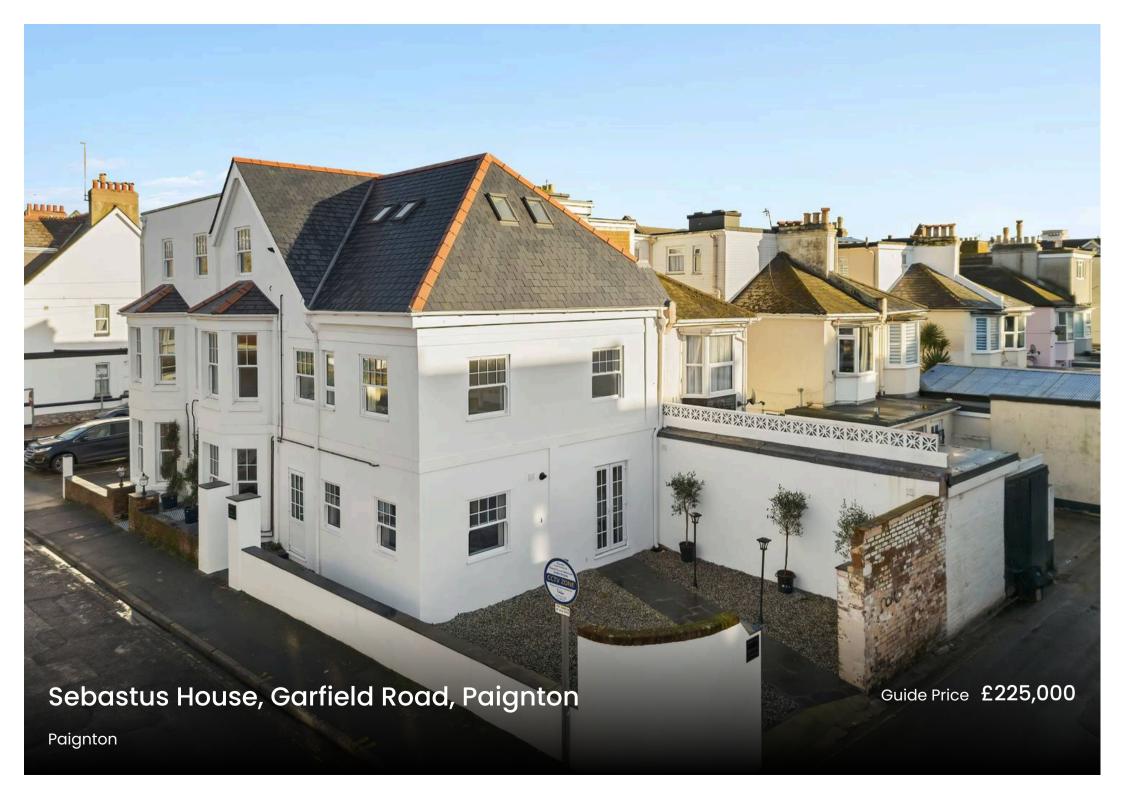

### Sebastus House, Garfield Road

#### Paignton

Stylish mews house with spacious living room, newly fitted kitchen, 2 double bedrooms, parking, and rear garden. Offered with no chain, perfect for modern living. Internal viewing recommended.

Council Tax band: B

Tenure: Share of Freehold

- A well proportioned and newly converted mews house in a stylish development
- Living room
- Newly fitted kitchen/diner
- Two double bedrooms
- Shower room/WC
- Allocated parking
- Easy to maintain rear garden
- No onward chain
- Vacant possession
- Internal viewing highly recommended