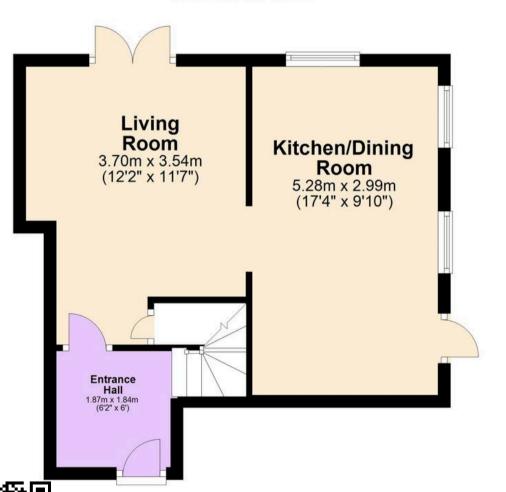

ternal viewing highly recommended

### Sebastus House, Garfield Road

#### Paignton

The property is situated just a short walk from both Paignton town centre and picturesque Paignton sea front where you can find an array of shops, facilities and amenities. The bus and train station are both within approximately within 400 metres level walk. Paignton harbour, surrounded by a range of bars and restaurants, is approximately 1/3 of a mile level walk. The neighbouring towns of Brixham and Torquay are both within easy reach.

25% Share Of Freehold

Lease Length - 999 Years

Service Charge - £150 Per Annum

### Absolute Sales & Lettings

Absolute Sales & Lettings, 27 Hyde Road - TQ4 5BP 01803 890110

paignton@movewithabsolute.co.uk

http://www.movewithabsolute.co.uk









# **Ground Floor**



# First Floor