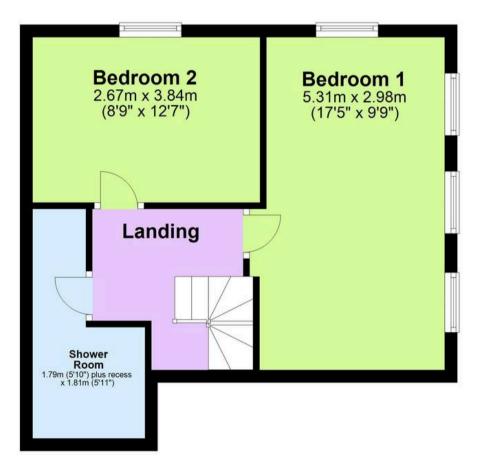

ghly recommended

### Sebastus House, Garfield Road

#### Paignton

The property is situated just a short walk from both Paignton town centre and picturesque Paignton sea front where you can find an array of shops, facilities and amenities. The bus and train station are both within approximately within 400 metres level walk. Paignton harbour, surrounded by a range of bars and restaurants, is approximately 1/3 of a mile level walk. The neighbouring towns of Brixham and Torquay are both within easy reach.

25% Share Of Freehold

Lease Length - 999 Years

Service Charge - £150 Per Annum

### Absolute Sales & Lettings

Absolute Sales & Lettings, 27 Hyde Road - TQ4 5BP 01803 890110

paignton@movewithabsolute.co.uk

http://www.movewithabsolute.co.uk









# **Ground Floor**



# First Floor