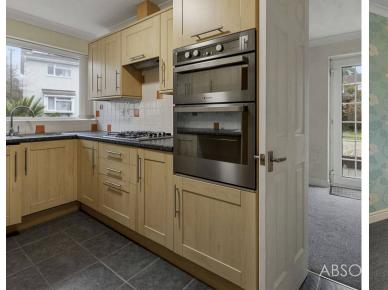

EPC Energy Efficiency Rating: C

- Semi-detached bungalow
- Level cul-de-sac location
- 2/3 bedrooms
- Separate dining room or bedroom 3
- Spacious lounge
- Modern shower room/WC
- Garage and driveway parking
- Popular residential cul-de-sac