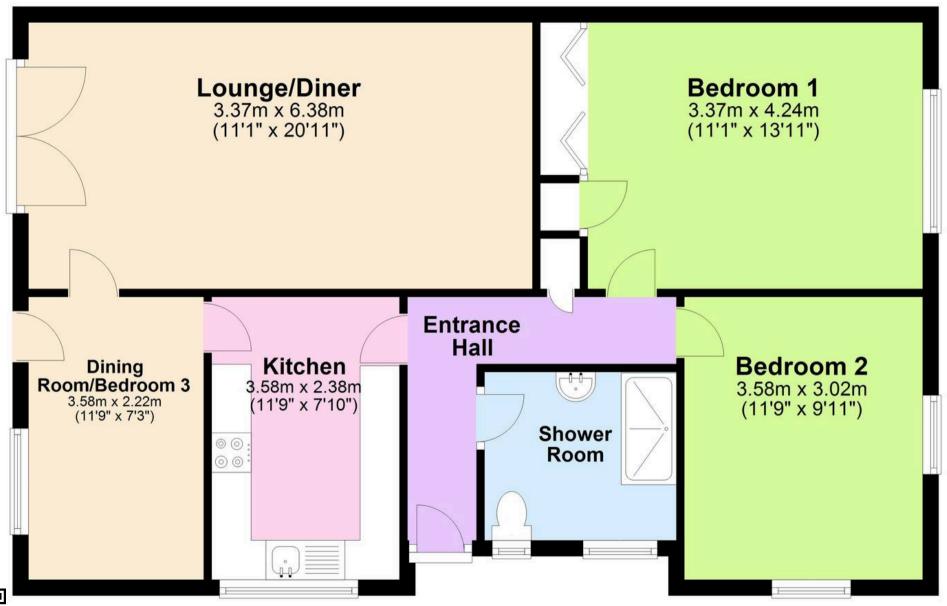

ate dining room or bedroom 3
- Spacious lounge
- Modern shower room/WC
- Garage and driveway parking
- Popular residential cul-de-sac





## 50 Bridle Close

### Paignton

The bungalow is located in a highly desirable level location, only a short walk from local amenities including shops, a primary school, a doctors surgery and regular bus routes, linking the nearby towns of Brixham and Torquay. Paignton town centre is approximately 6 miles away with its choice of shops, cafes and restaurants. Paignton boasts some beautiful beaches and offers a scenic coastal walk, again towards both Torquay and Brixham.

Absolute Sales & Lettings Absolute Sales & Lettings, 27 Hyde Road - TQ4 5BP 01803 890110

paignton@movewithabsolute.co.uk

http://www.movewithabsolute.co.uk







# **Ground Floor**







Approx Plan produced using PlanUp.