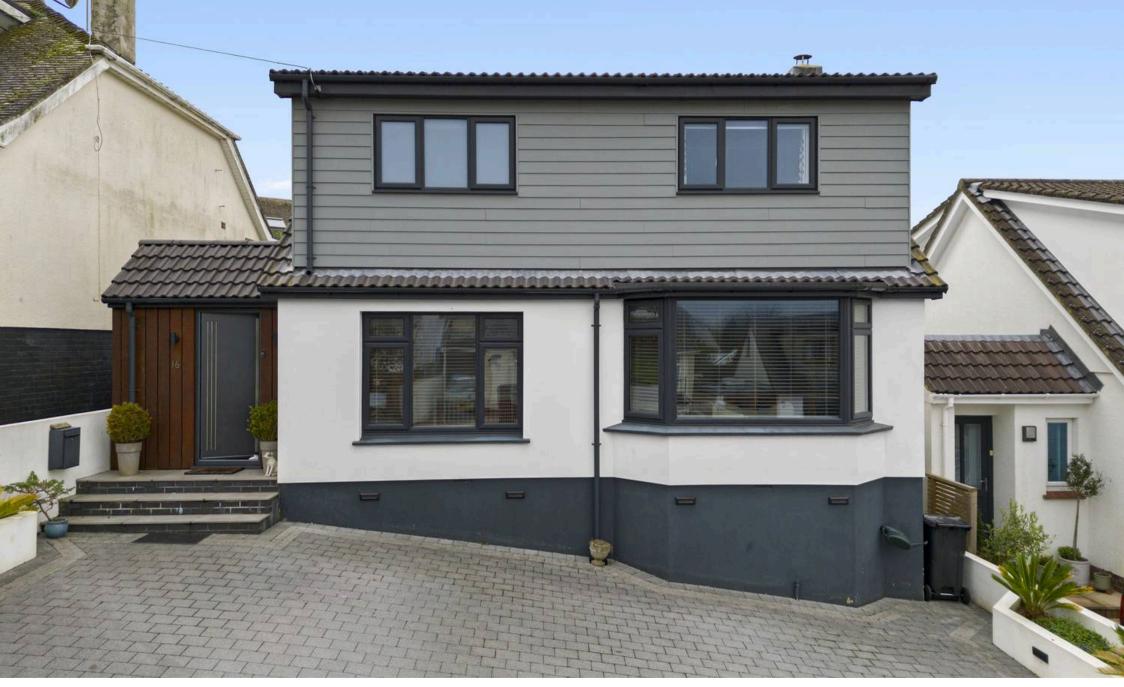

16 Belfield Way, Marldon - TQ3 1NY Guide Price £479,950

### 16 Belfield Way

Marldon, Paignton

Stylish 4-bed detached dormer bungalow in a serene village setting. Stunning kitchen/dining room, spacious lounge, utility room, and downstairs WC. Master suite with en-suite shower room, family bathroom, enclosed rear garden, and parking for 2/3 cars. Impeccably presented with quality finishes, offering refined village living.

Council Tax band: C

Tenure: Freehold

EPC Energy Efficiency Rating: G

EPC Environmental Impact Rating: G

- Superbly presented detached dormer bungalow
- 4 Bedrooms
- Stunning kitchen/dining room with modern fitted kitchen units and integrated appliances
- Spacious lounge with bay fronted window enjoying open village and countryside views
- Separate utility room & downstairs WC
- Extremely spacious, stylish en-suite shower room
- Spacious family bathroom
- Attractive level and enclosed rear garden
- Views across towards the Teign Valley & Haytor
- Blocked paved driveway providing parking for 3 cars