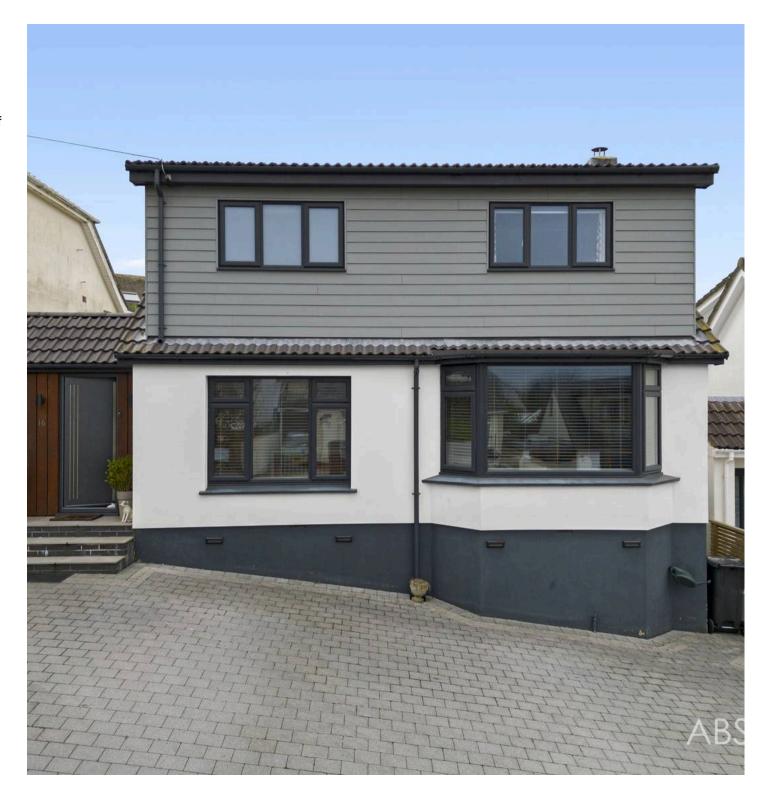

16 Belfield Way, Marldon - TQ3 1NY Guide Price £479,950

### 16 Belfield Way

Marldon, Paignton

Stylish 4-bed detached dormer bungalow in a serene village setting. Stunning kitchen/dining room, spacious lounge, utility room, and downstairs WC. Master suite with en-suite shower room, family bathroom, enclosed rear garden, and parking for 2/3 cars. Impeccably presented with quality finishes, offering refined village living.

Council Tax band: C

Tenure: Freehold

EPC Energy Efficiency Rating: G

EPC Environmental Impact Rating: G

- Superbly presented detached dormer bungalow
- 4 Bedrooms
- Stunning kitchen/dining room with modern fitted kitchen units and integrated appliances
- Spacious lounge with bay fronted window enjoying open village and countryside views
- Separate utility room & downstairs WC
- Extremely spacious, stylish en-suite shower room
- Spacious family bathroom
- Attractive level and enclosed rear garden
- Views across towards the Teign Valley & Haytor
- Blocked paved driveway providing parking for 3 cars