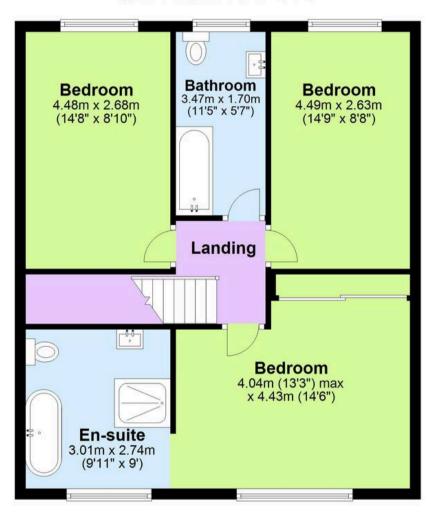

#### First Floor

Approx. 62.5 sq. metres (673.2 sq. feet)

Total area: approx. 140.4 sq. metres (1511.2 sq. feet)