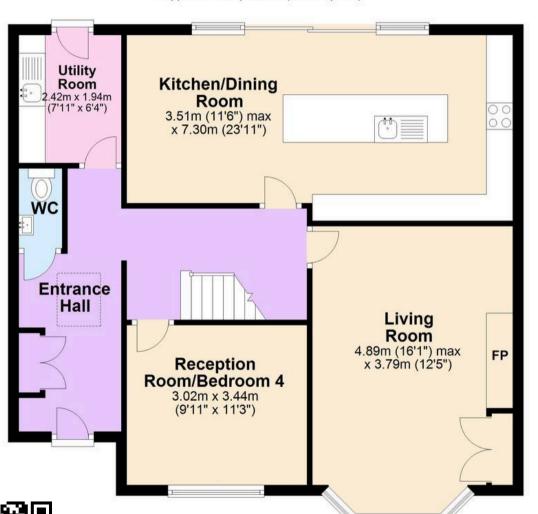

veway providing parking for 3 cars

# 16 Belfield Way

Marldon, Paignton

The property is located in the sought after village of Marldon. There are many local amenities located close by including a village hall and green, a primary school, local shops and bus services. Paignton town centre is approximately 3.5 miles away and the town of Totnes is approximately 5.5 miles away. The Ring Road is located close by, linking the nearby towns of Torquay, Brixham and Newton Abbot. Paignton town centre has a branch railway line, linking to mainline station in Newton Abbot.

## **Absolute Sales & Lettings**

Absolute Sales & Lettings, 36 Fore Street - TQ5 8DZ 01803 214214

brixham@movewithabsolute.co.uk movewithabsolute.co.uk/









#### **Ground Floor**

Approx. 77.9 sq. metres (838.0 sq. feet)



#### First Floor

Approx. 62.5 sq. metres (673.2 sq. feet)



Total area: approx. 140.4 sq. metres (1511.2 sq. feet)