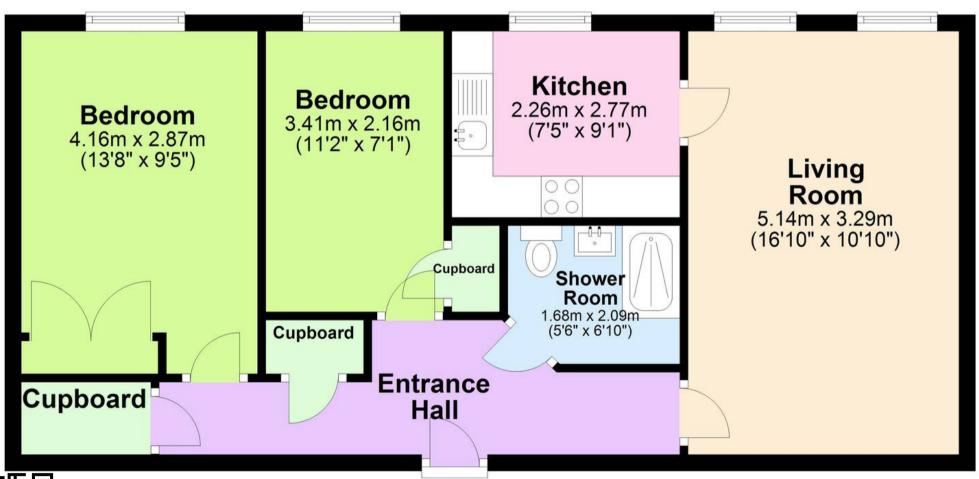

# **Ground Floor**

Approx. 58.5 sq. metres (629.2 sq. feet)

Total area: approx. 58.5 sq. metres (629.2 sq. feet)