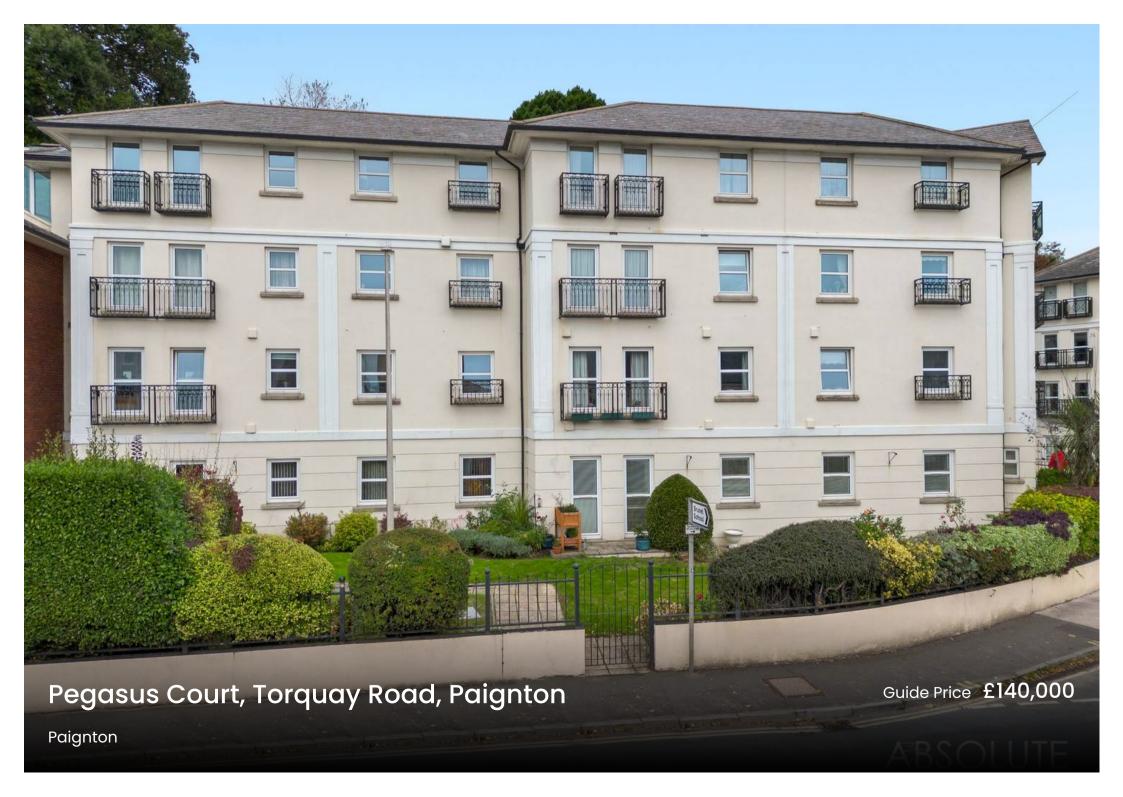

## Pegasus Court, Torquay Road

### Paignton

Immaculate 2-bed retirement flat for residents over 55s. Light living room with juliet balconies, modern kitchen, spacious shower room/wc.

Secure parking, lift access, communal facilities, gardens, and activities. Enjoy vibrant community living in a convenient, accessible location.

Council Tax band: E

Tenure: Leasehold

EPC Energy Efficiency Rating: C

EPC Environmental Impact Rating: C

- Immaculately presented two bedroom first floor retirement flat
- Light living room with two Juliet balconies
- Modern fitted kitchen
- Spacious modern shower room/wc
- Secure underground parking with lift access
- Communal lounges and resturant
- Popular position situated on the level close to bus stops and shops
- Communal lounge, laundry room and on site restaurant
- Onsite manager & emergency pull cords
- Retirement flat for over 55s