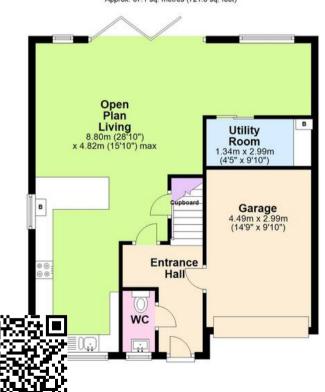

Upon entering the property, you are greeted by a spacious open plan kitchen/living space, complete with bifold doors leading onto a balcony that showcases breathtaking views across to Torquay. This floods the room with natural light, creating a seamless indooroutdoor living experience. The living/cinema room is a versatile space, also benefiting from bifold doors that open onto the beautifully landscaped garden, offering a perfect blend of comfort and luxury.

Convenience is at the forefront of this home, with a downstairs WC, utility room, and integral single garage adding to the practicality of the property. Outside, the landscaped garden is a haven for relaxation, enhanced by outdoor lighting that illuminates the space beautifully. A private blocked paved driveway offers ample off-road parking for added convenience.

### **Basement**

Approx. 43.5 sq. metres (468.2 sq. feet)

Ground Floor Approx. 67.1 sq. metres (721.8 sq. feet)