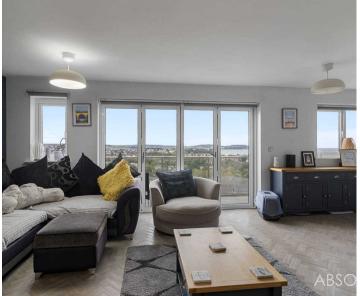

Upon entering the property, you are greeted by a spacious open plan kitchen/living space, complete with bifold doors leading onto a balcony that showcases breathtaking views across to Torquay. This floods the room with natural light, creating a seamless indooroutdoor living experience. The living/cinema room is a versatile space, also benefiting from bifold doors that open onto the beautifully landscaped garden, offering a perfect blend of comfort and luxury.