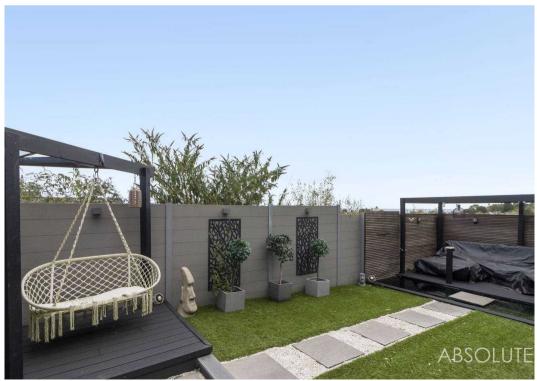

### Garden

The garden has been landscaped by the current owners. It is split over multiple levels which benefits from spectacular views from each composite decking areas. The low maintenance garden has outside lighting and side access. It is a designed for ease and to enjoy entertaining family and friends in the summer months.

Convenience is at the forefront of this home, with a downstairs WC, utility room, and integral single garage adding to the practicality of the property. Outside, the landscaped garden is a haven for relaxation, enhanced by outdoor lighting that illuminates the space beautifully. A private blocked paved driveway offers ample off-road parking for added convenience.