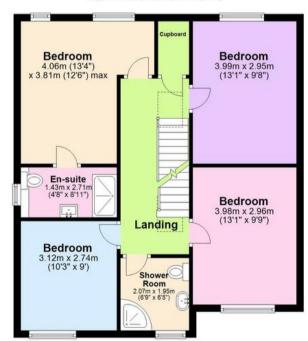

The accommodation boasts five generously proportioned double bedrooms, each designed to offer comfort and tranquillity. The principle bedroom features a luxury en-suite bathroom, providing a private sanctuary for relaxation. There is an additional shower room/WC and an en-suite in bedroom two, ensuring convenience for residents and guests alike.

### First Floor

Approx. 66.8 sq. metres (719.1 sq. feet)

### Second Floor

Approx. 45.4 sq. metres (488.2 sq. feet)