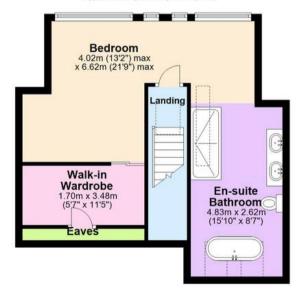

The accommodation boasts five generously proportioned double bedrooms, each designed to offer comfort and tranquillity. The principle bedroom features a luxury en-suite bathroom, providing a private sanctuary for relaxation. There is an additional shower room/WC and an en-suite in bedroom two, ensuring convenience for residents and guests alike.

### First Floor

Approx. 66.8 sq. metres (719.1 sq. feet)

### Second Floor

Approx. 45.4 sq. metres (488.2 sq. feet)