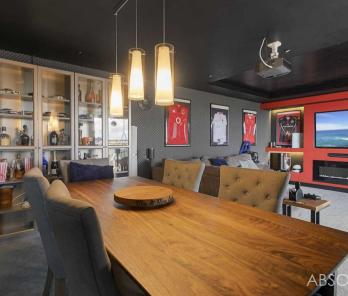

Upon entering the property, you are greeted by a spacious open plan kitchen/living space, complete with bifold doors leading onto a balcony that showcases breathtaking views across to Torquay. This floods the room with natural light, creating a seamless indooroutdoor living experience. The living/cinema room is a versatile space, also benefiting from bifold doors that open onto the beautifully landscaped garden, offering a perfect blend of comfort and luxury.

The property has been thoughtfully enhanced by the current owners, who have undertaken a range of home improvements including a loft conversion, utility room, new kitchen, new bathroom suites, landscaped garden and driveway, adding to the property's appeal. The cinema room is a true highlight, showcasing a built-in projector screen and lights to create the perfect atmosphere for a home theatre experience.