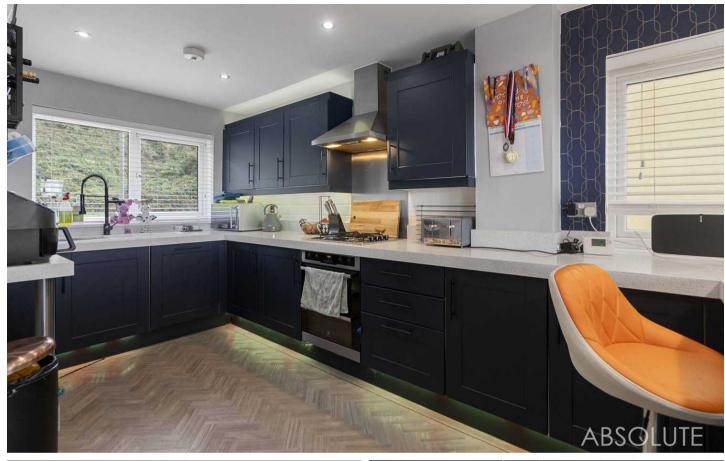

The property has been thoughtfully enhanced by the current owners, who have undertaken a range of home improvements including a loft conversion, utility room, new kitchen, new bathroom suites, landscaped garden and driveway, adding to the property's appeal. The cinema room is a true highlight, showcasing a built-in projector screen and lights to create the perfect atmosphere for a home theatre experience.