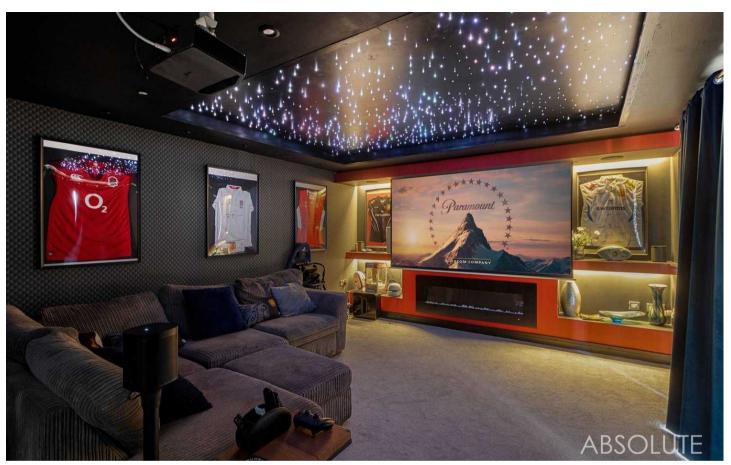

The property has been thoughtfully enhanced by the current owners, who have undertaken a range of home improvements including a loft conversion, utility room, new kitchen, new bathroom suites, landscaped garden and driveway, adding to the property's appeal. The cinema room is a true highlight, showcasing a built-in projector screen and lights to create the perfect atmosphere for a home theatre experience.