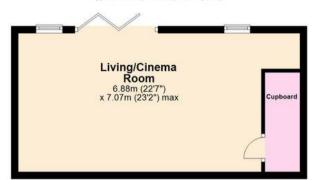

The property has been thoughtfully enhanced by the current owners, who have undertaken a range of home improvements including a loft conversion, utility room, new kitchen, new bathroom suites, landscaped garden and driveway, adding to the property's appeal. The cinema room is a true highlight, showcasing a built-in projector screen and lights to create the perfect atmosphere for a home theatre experience.

### **Basement**

Approx. 43.5 sq. metres (468.2 sq. feet)

Ground Floor Approx. 67.1 sq. metres (721.8 sq. feet)