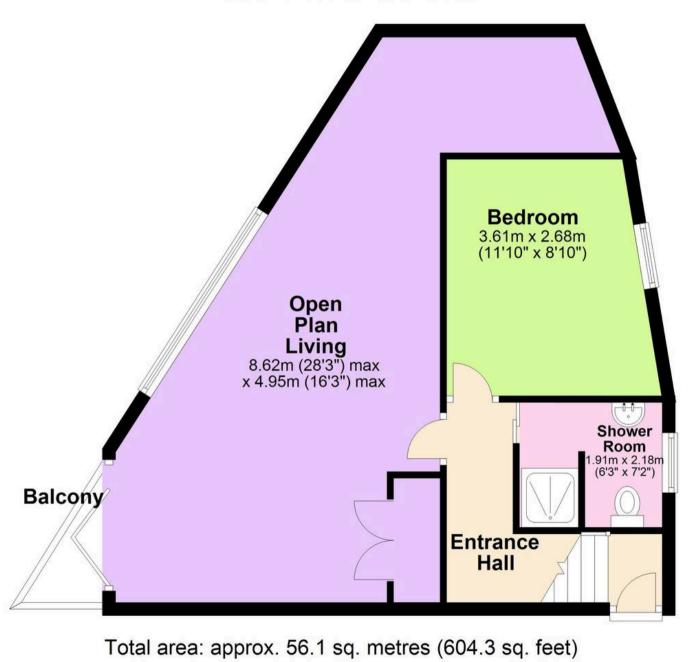

### Ground Floor Approx. 56.1 sq. metres (604.3 sq. feet)

Approx Plan produced using PlanUp.