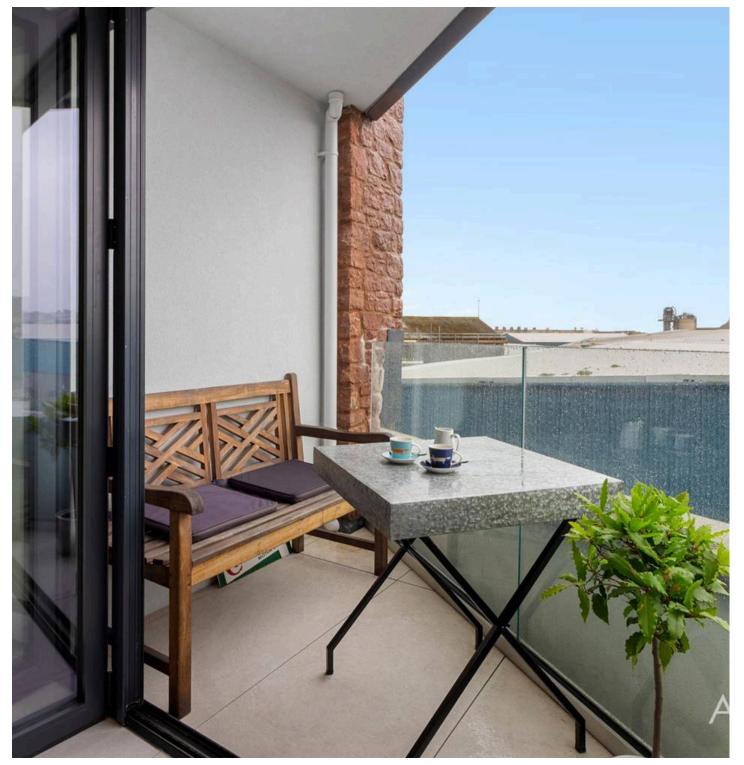

#### Teignmouth

Luxury one-bedroom ground floor flat in Teignmouth with bi-fold doors opening onto private balcony. Features include communal gym, EV charging, underfloor heating, and views towards the Shaldon Village. Ideal for luxury living near beach and town centre. Council Tax band: C

Tenure: Leasehold

EPC Energy Efficiency Rating: B

EPC Environmental Impact Rating:

- Luxury ground floor one bedroom apartment
- Bi-fold doors opening onto private balcony
- Double bedroom
- Well appointed modern kitchen
- Open plan living space with feature window
- Communal onsite gym
- Secured parking for 1 vehicle & communal EV charging point
- Lift access
- Fibre optic installed & communal satellite installed
- Views across to Shaldon Village & within walking distance to Teignmouth town centre & beaches