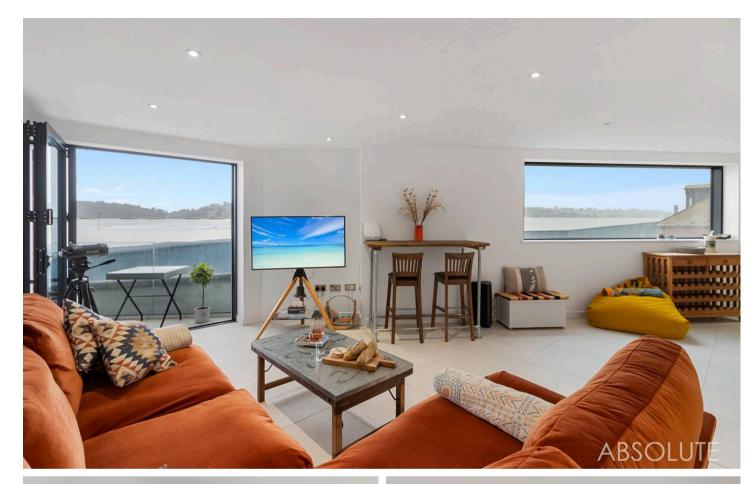

#### Teignmouth

Luxury one-bedroom ground floor flat in Teignmouth with bi-fold doors opening onto private balcony. Features include communal gym, EV charging, underfloor heating, and views towards the Shaldon Village. Ideal for luxury living near beach and town centre. Council Tax band: C

Tenure: Leasehold

EPC Energy Efficiency Rating: B

EPC Environmental Impact Rating:

- Luxury ground floor one bedroom apartment
- Bi-fold doors opening onto private balcony
- Double bedroom
- Well appointed modern kitchen
- Open plan living space with feature window
- Communal onsite gym
- Secured parking for 1 vehicle & communal EV charging point
- Lift access
- Fibre optic installed & communal satellite installed
- Views across to Shaldon Village & within walking distance to Teignmouth town centre & beaches