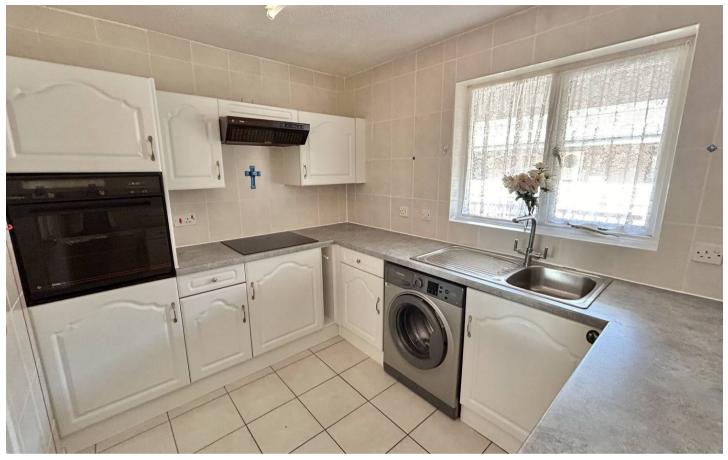

Internally the accommodation briefly comprises of entrance hall, with two storage cupboards, a lounge overlooking the lovely communal gardens, a good sized kitchen, double bedroom and a shower room.

Benefitting from modern conveniences, the property is equipped with a lift granting easy access to all floors, as well as a dedicated house manager ensuring a high standard of service and security. Residents can further enjoy the communal residents lounge, perfect for social gatherings, and a feature indoor courtyard providing a tranquil spot for quiet moments of reflection.