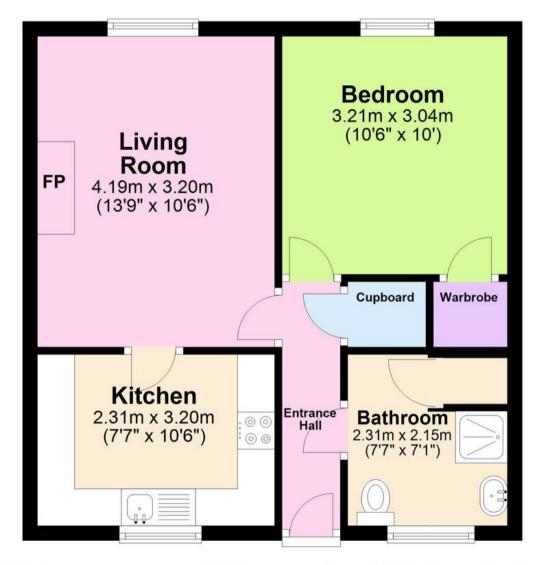

Internally the accommodation briefly comprises of entrance hall, with two storage cupboards, a lounge overlooking the lovely communal gardens, a good sized kitchen, double bedroom and a shower room.

Benefitting from modern conveniences, the property is equipped with a lift granting easy access to all floors, as well as a dedicated house manager ensuring a high standard of service and security. Residents can further enjoy the communal residents lounge, perfect for social gatherings, and a feature indoor courtyard providing a tranquil spot for quiet moments of reflection.

## **Ground Floor**

Approx. 41.8 sq. metres (450.4 sq. feet)

Approx Plan produced using PlanUp.

**42 Richmond Court** 