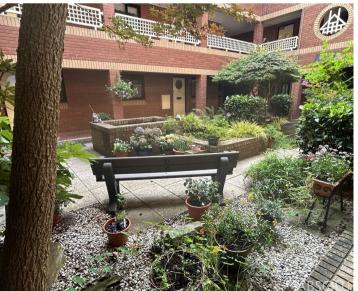

## 42 Richmond Court Oldway Road

Paignton, Paignton

To the rear of the property there are attractive laid to lawn communal gardens with central flower beds and surrounding mature trees. There is also an indoor courtyard with a fish pond, stone chipped areas with a range of shrubs and small trees and a seating area.