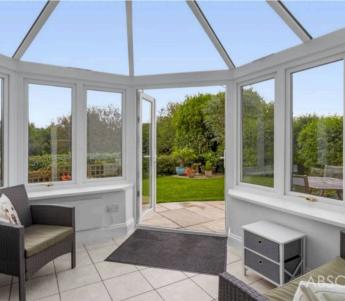

Stepping inside, you are greeted by the spacious and inviting interiors that define this impressive 5 bedroom property. The ground floor features 2 reception rooms, including a spacious lounge with a stylish bay and French doors leading to the rear garden. There is also a study and a downstairs cloakroom for added convenience. The spacious kitchen/breakfast room is fitted with an excellent range of integrated appliances, including a fridge, freezer, dishwasher, a range style oven with extractor hood over and a microwave. There is a separate utility room with a side door leading to the gardens. A good sized conservatory is located off the the kitchen enjoying the lovely views over the garden and the countryside beyond.

The attractive rear garden offers an attractive paved patio, ideal for alfresco dining and entertaining. Beyond the patio is a laid to lawn garden with a colourful variety of flower beds. The rear garden enjoys a high degree of privacy and views over the fields, woodland and countryside beyond.