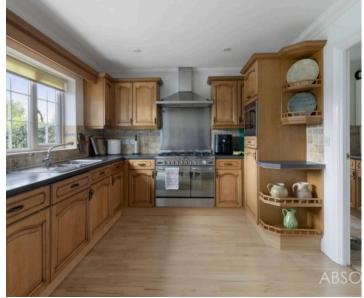

Stepping inside, you are greeted by the spacious and inviting interiors that define this impressive 5 bedroom property. The ground floor features 2 reception rooms, including a spacious lounge with a stylish bay and French doors leading to the rear garden. There is also a study and a downstairs cloakroom for added convenience. The spacious kitchen/breakfast room is fitted with an excellent range of integrated appliances, including a fridge, freezer, dishwasher, a range style oven with extractor hood over and a microwave. There is a separate utility room with a side door leading to the gardens. A good sized conservatory is located off the the kitchen enjoying the lovely views over the garden and the countryside beyond.