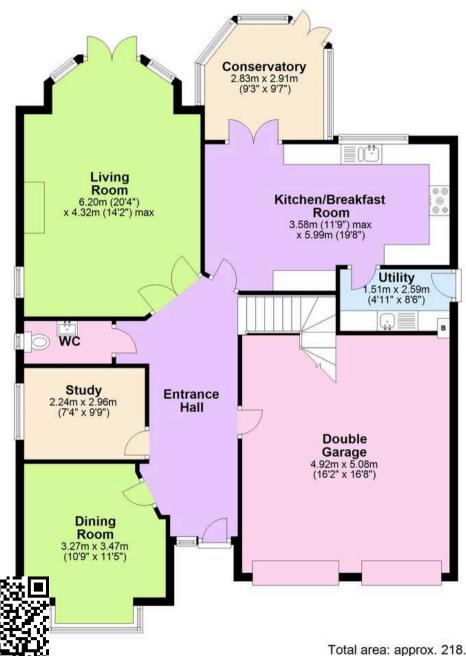

Stepping inside, you are greeted by the spacious and inviting interiors that define this impressive 5 bedroom property. The ground floor features 2 reception rooms, including a spacious lounge with a stylish bay and French doors leading to the rear garden. There is also a study and a downstairs cloakroom for added convenience. The spacious kitchen/breakfast room is fitted with an excellent range of integrated appliances, including a fridge, freezer, dishwasher, a range style oven with extractor hood over and a microwave. There is a separate utility room with a side door leading to the gardens. A good sized conservatory is located off the the kitchen enjoying the lovely views over the garden and the countryside beyond.

Ground Floor Approx. 119.8 sq. metres (1289.9 sq. feet)

Total area: approx. 218.5 sq. metres (2351.9 sq. feet)

Plan produced using PlanUp.