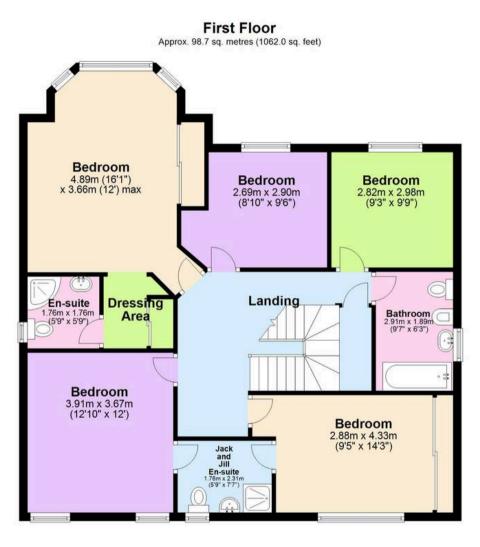

Ascending to the first floor, the property continues to impress with 5 well-appointed bedrooms, the spacious main bedroom has an excellent range of built in wardrobes and an ensuite shower room. Bedrooms two and three have a Jack & Jill en-suite shower room and there is also a family bathroom, along with a walk-in airing cupboard.

Ground Floor Approx. 119.8 sq. metres (1289.9 sq. feet)

Total area: approx. 218.5 sq. metres (2351.9 sq. feet)

Plan produced using PlanUp.