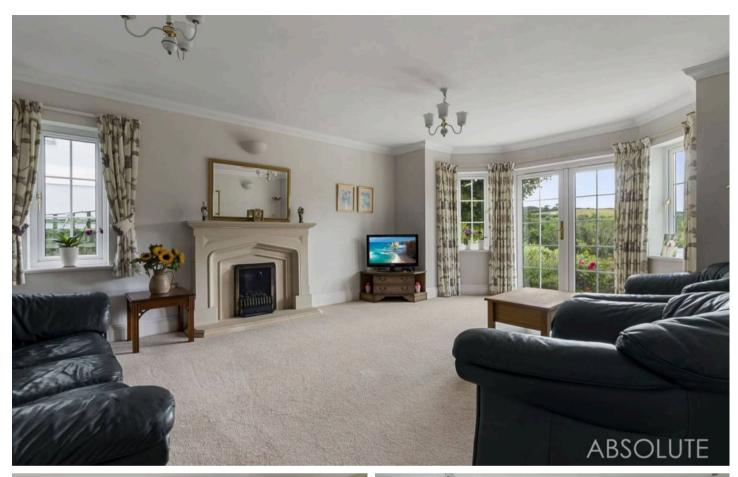

Stepping inside, you are greeted by the spacious and inviting interiors that define this impressive 5 bedroom property. The ground floor features 2 reception rooms, including a spacious lounge with a stylish bay and French doors leading to the rear garden. There is also a study and a downstairs cloakroom for added convenience. The spacious kitchen/breakfast room is fitted with an excellent range of integrated appliances, including a fridge, freezer, dishwasher, a range style oven with extractor hood over and a microwave. There is a separate utility room with a side door leading to the gardens. A good sized conservatory is located off the the kitchen enjoying the lovely views over the garden and the countryside beyond.