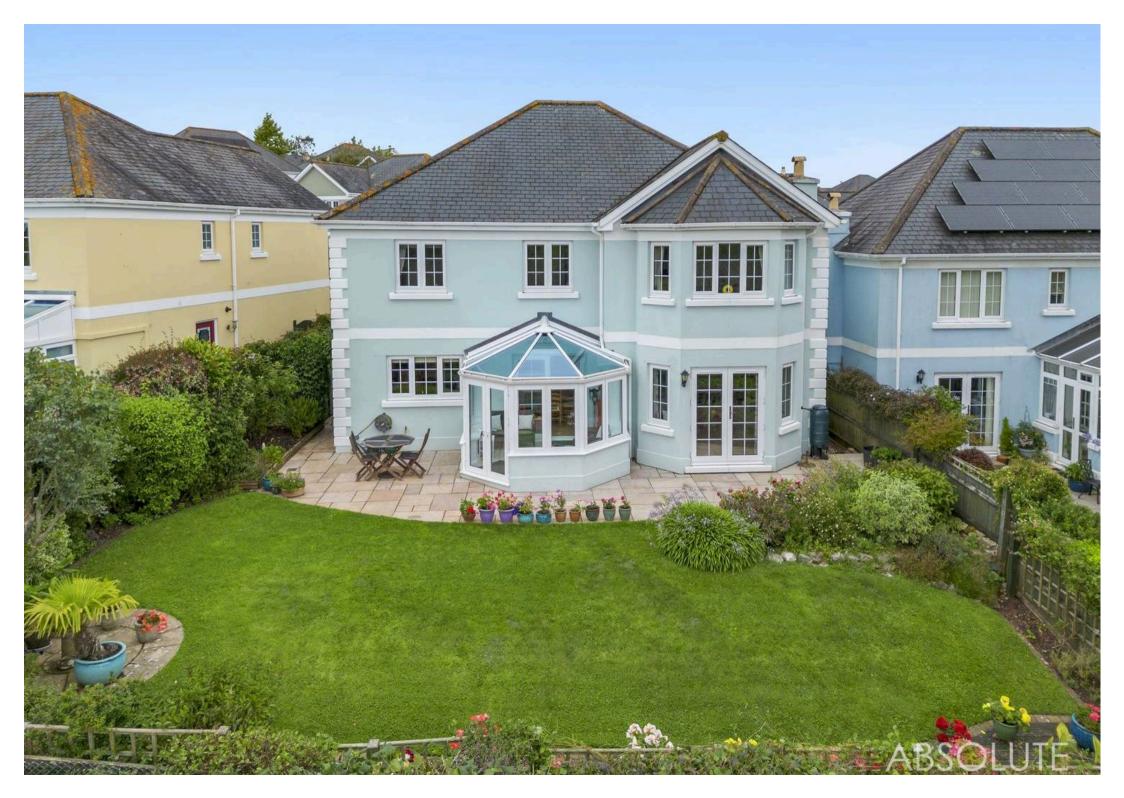

Stepping inside, you are greeted by the spacious and inviting interiors that define this impressive 5 bedroom property. The ground floor features 2 reception rooms, including a spacious lounge with a stylish bay and French doors leading to the rear garden. There is also a study and a downstairs cloakroom for added convenience. The spacious kitchen/breakfast room is fitted with an excellent range of integrated appliances, including a fridge, freezer, dishwasher, a range style oven with extractor hood over and a microwave. There is a separate utility room with a side door leading to the gardens. A good sized conservatory is located off the the kitchen enjoying the lovely views over the garden and the countryside beyond.

The attractive rear garden offers an attractive paved patio, ideal for alfresco dining and entertaining. Beyond the patio is a laid to lawn garden with a colourful variety of flower beds. The rear garden enjoys a high degree of privacy and views over the fields, woodland and countryside beyond.