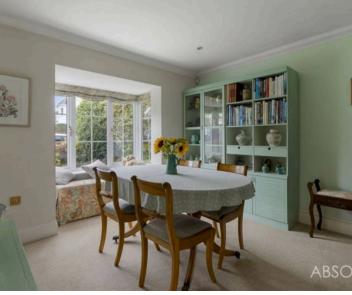

Stepping inside, you are greeted by the spacious and inviting interiors that define this impressive 5 bedroom property. The ground floor features 2 reception rooms, including a spacious lounge with a stylish bay and French doors leading to the rear garden. There is also a study and a downstairs cloakroom for added convenience. The spacious kitchen/breakfast room is fitted with an excellent range of integrated appliances, including a fridge, freezer, dishwasher, a range style oven with extractor hood over and a microwave. There is a separate utility room with a side door leading to the gardens. A good sized conservatory is located off the the kitchen enjoying the lovely views over the garden and the countryside beyond.