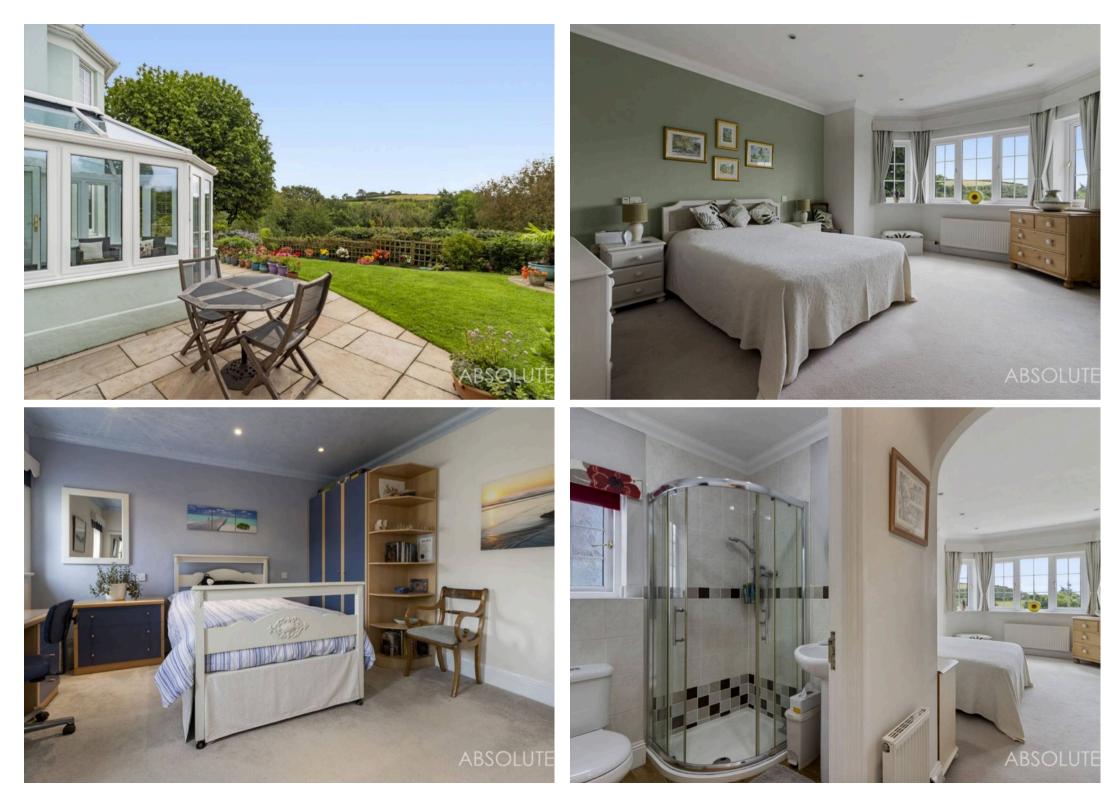

Stepping inside, you are greeted by the spacious and inviting interiors that define this impressive 5 bedroom property. The ground floor features 2 reception rooms, including a spacious lounge with a stylish bay and French doors leading to the rear garden. There is also a study and a downstairs cloakroom for added convenience. The spacious kitchen/breakfast room is fitted with an excellent range of integrated appliances, including a fridge, freezer, dishwasher, a range style oven with extractor hood over and a microwave. There is a separate utility room with a side door leading to the gardens. A good sized conservatory is located off the the kitchen enjoying the lovely views over the garden and the countryside beyond.

Ascending to the first floor, the property continues to impress with 5 well-appointed bedrooms, the spacious main bedroom has an excellent range of built in wardrobes and an ensuite shower room. Bedrooms two and three have a Jack & Jill en-suite shower room and there is also a family bathroom, along with a walk-in airing cupboard.