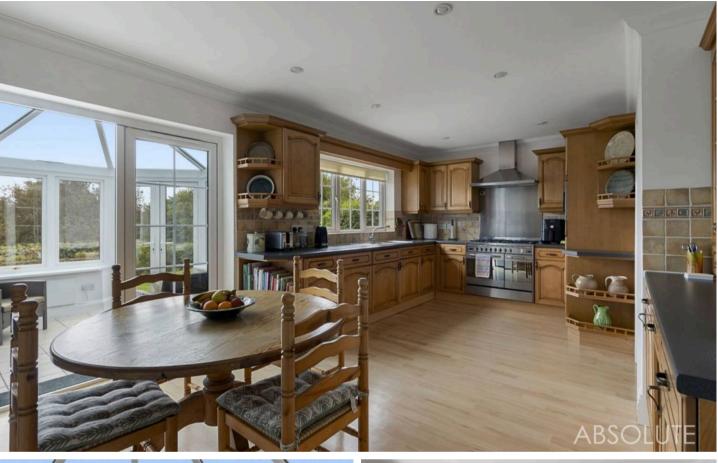

Stepping inside, you are greeted by the spacious and inviting interiors that define this impressive 5 bedroom property. The ground floor features 2 reception rooms, including a spacious lounge with a stylish bay and French doors leading to the rear garden. There is also a study and a downstairs cloakroom for added convenience. The spacious kitchen/breakfast room is fitted with an excellent range of integrated appliances, including a fridge, freezer, dishwasher, a range style oven with extractor hood over and a microwave. There is a separate utility room with a side door leading to the gardens. A good sized conservatory is located off the the kitchen enjoying the lovely views over the garden and the countryside beyond.