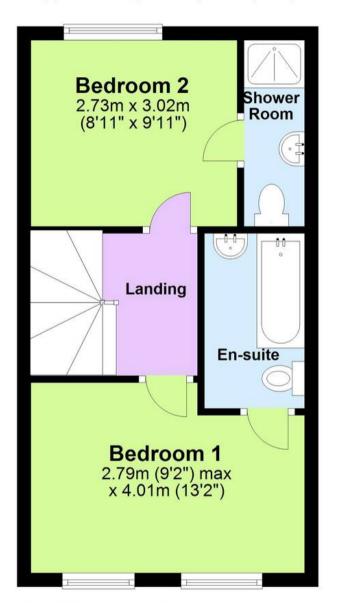

## **Ground Floor**

Approx. 31.2 sq. metres (335.6 sq. feet)

Approx. 31.3 sq. metres (336.7 sq. feet)

Total area: approx. 62.5 sq. metres (672.3 sq. feet)