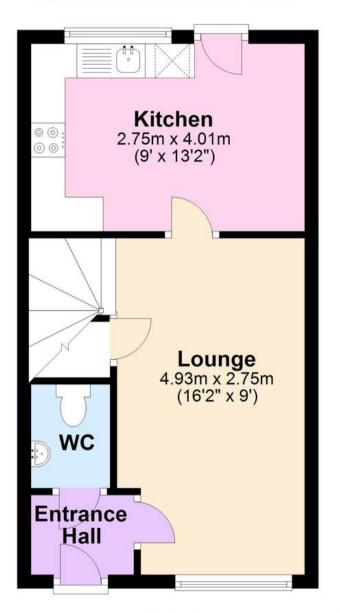

## **Ground Floor**

Approx. 31.2 sq. metres (335.6 sq. feet)

Approx. 31.3 sq. metres (336.7 sq. feet)

Total area: approx. 62.5 sq. metres (672.3 sq. feet)