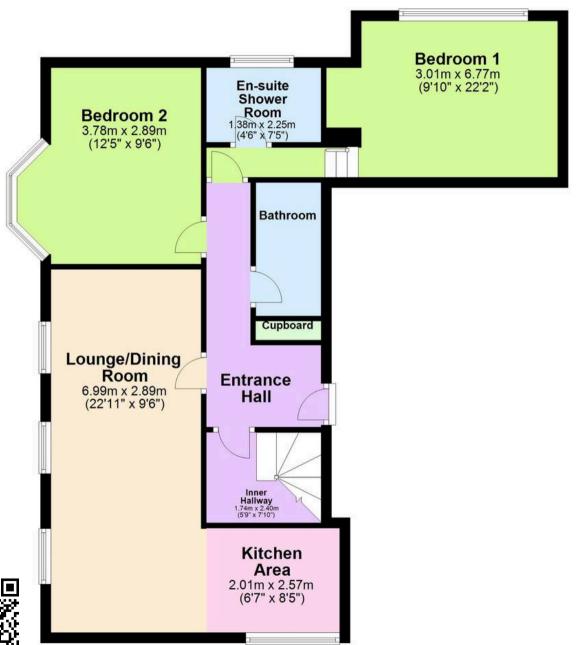

#### First Floor

Approx. 70.5 sq. metres (758.9 sq. feet)

Approx
Plan produced using PlanUp.