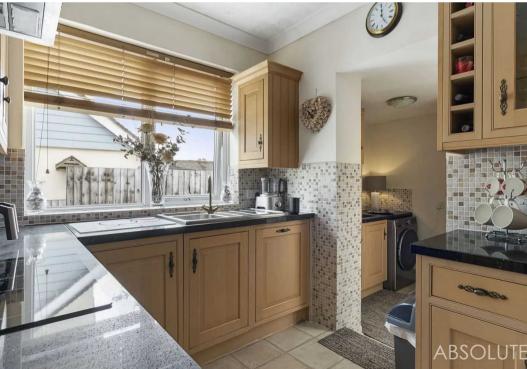

## Preston, Paignton

This 2 bedroom detached double bay fronted bungalow is located in a highly desirable location within Preston and is conveniently positioned being close to local amenities.

Internally the property briefly comprises of an entrance hallway, a lovely lounge with a bay fronted window enjoying sea views in the distance, a spacious kitchen/dining room with an excellent range of built-in units with integrated appliances. There is a separate utility room leading off of the kitchen and a rear conservatory overlooking the rear garden. Both of the bedrooms are good sized doubles, and there is a tiled shower room with a 3 piece suite and vanity cupboards.