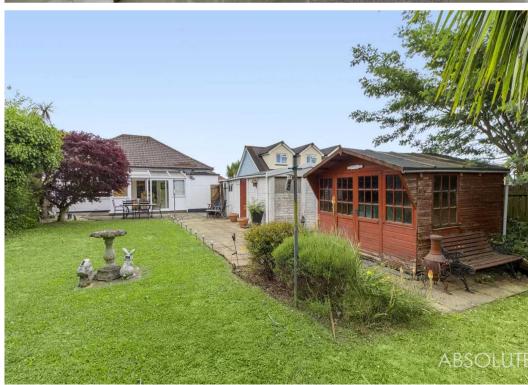

A main feature of this property is the well proportioned level and enclosed rear garden, providing a private sanctuary for outdoor enjoyment. The garden comprises of a paved patio area beyond which there is a laid to lawn garden, which is enclosed by mature hedgerow and trees. Other benefits include a summer house and a greenhouse. The larger than average garage provides secure parking or storage options, while the additional driveway parking for 2/3 cars ensures ample space for vehicles.

#### GARDEN

A main feature of this property is the well proportioned level and enclosed rear garden, providing a private sanctuary for outdoor enjoyment. The garden comprises of a paved patio area beyond which there is a laid to lawn garden, which is enclosed by mature hedgerow and trees. Other benefits include a summer house and a greenhouse.