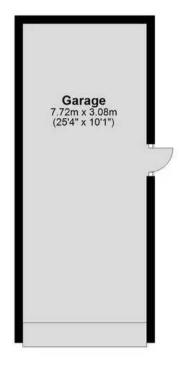

#### GARAGE

Double Garage

The larger than average garage provides secure parking for 2 smaller cars in a tandem layout or storage options, while the additional driveway parking for 2/3 cars ensures ample space for vehicles.