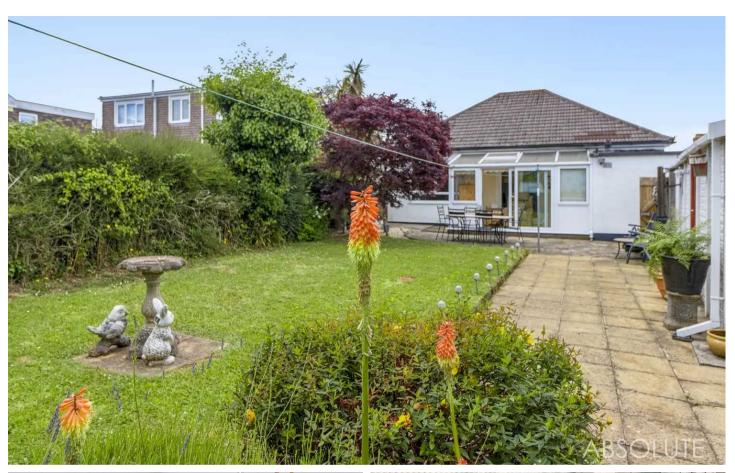

A main feature of this property is the well proportioned level and enclosed rear garden, providing a private sanctuary for outdoor enjoyment. The garden comprises of a paved patio area beyond which there is a laid to lawn garden, which is enclosed by mature hedgerow and trees. Other benefits include a summer house and a greenhouse. The larger than average garage provides secure parking or storage options, while the additional driveway parking for 2/3 cars ensures ample space for vehicles.

#### GARDEN

A main feature of this property is the well proportioned level and enclosed rear garden, providing a private sanctuary for outdoor enjoyment. The garden comprises of a paved patio area beyond which there is a laid to lawn garden, which is enclosed by mature hedgerow and trees. Other benefits include a summer house and a greenhouse.