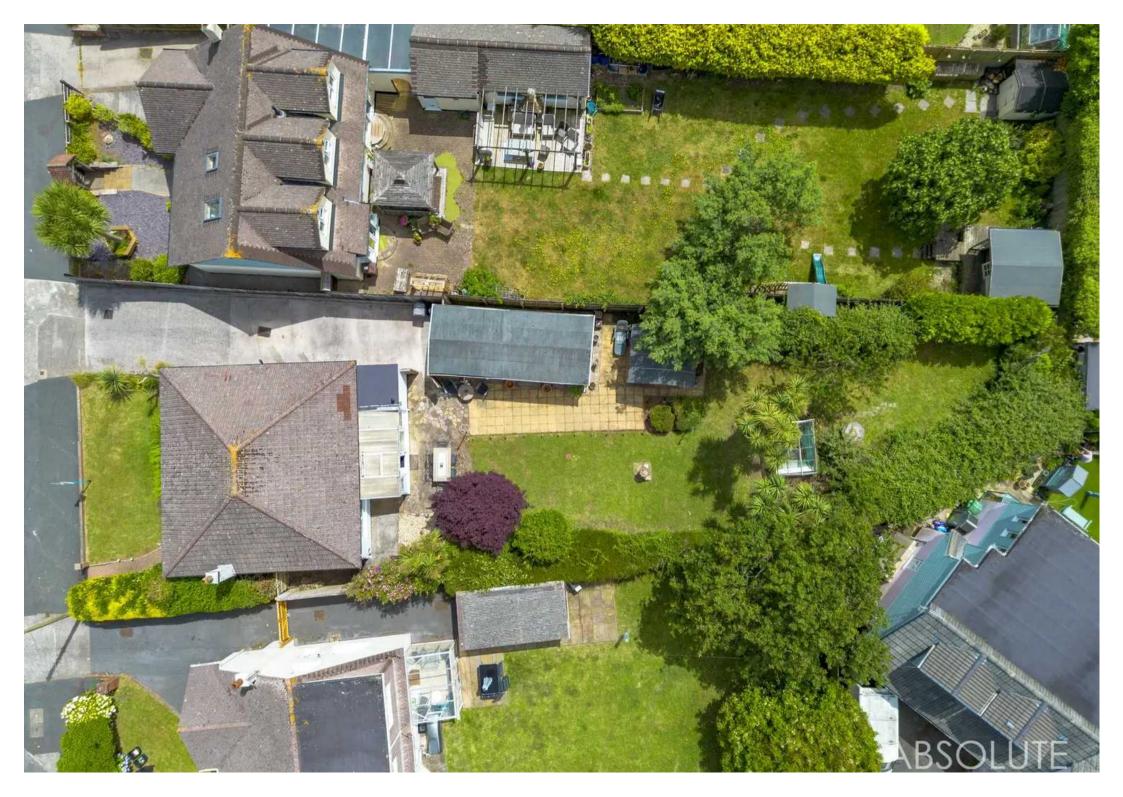

A main feature of this property is the well proportioned level and enclosed rear garden, providing a private sanctuary for outdoor enjoyment. The garden comprises of a paved patio area beyond which there is a laid to lawn garden, which is enclosed by mature hedgerow and trees. Other benefits include a summer house and a greenhouse. The larger than average garage provides secure parking or storage options, while the additional driveway parking for 2/3 cars ensures ample space for vehicles.

#### GARDEN

A main feature of this property is the well proportioned level and enclosed rear garden, providing a private sanctuary for outdoor enjoyment. The garden comprises of a paved patio area beyond which there is a laid to lawn garden, which is enclosed by mature hedgerow and trees. Other benefits include a summer house and a greenhouse.

#### GARAGE

Double Garage

The larger than average garage provides secure parking for 2 smaller cars in a tandem layout or storage options, while the additional driveway parking for 2/3 cars ensures ample space for vehicles.