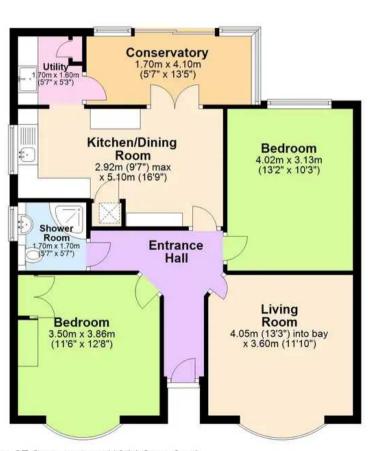

## Preston, Paignton

This 2 bedroom detached double bay fronted bungalow is located in a highly desirable location within Preston and is conveniently positioned being close to local amenities.

Internally the property briefly comprises of an entrance hallway, a lovely lounge with a bay fronted window enjoying sea views in the distance, a spacious kitchen/dining room with an excellent range of built-in units with integrated appliances. There is a separate utility room leading off of the kitchen and a rear conservatory overlooking the rear garden. Both of the bedrooms are good sized doubles, and there is a tiled shower room with a 3 piece suite and vanity cupboards.

#### **Ground Floor**

Approx. 97.0 sq. metres (1044.3 sq. feet)

Total area: approx. 97.0 sq. metres (1044.3 sq. feet)

Approx Plan produced using PlanUp.