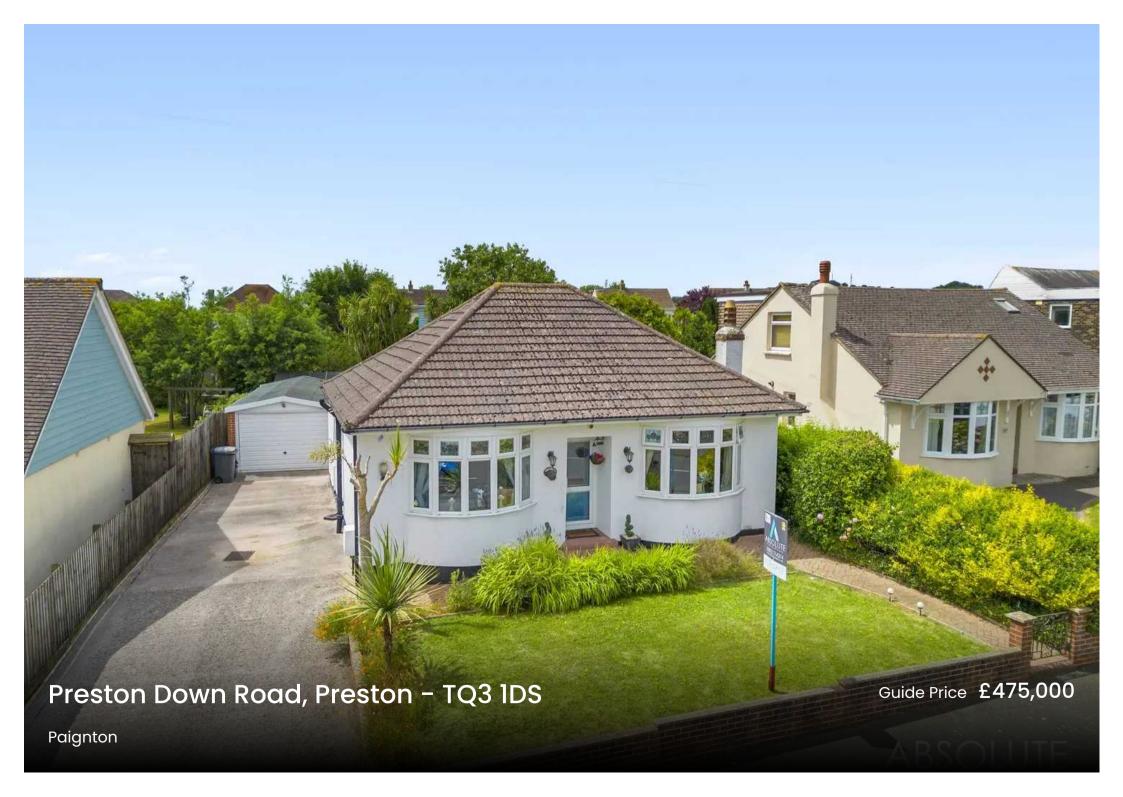

### **Preston Down Road**

## Preston, Paignton

This 2 bedroom detached double bay fronted bungalow is located in a highly desirable location within Preston and is conveniently positioned being close to local amenities.

Internally the property briefly comprises of an entrance hallway, a lovely lounge with a bay fronted window enjoying sea views in the distance, a spacious kitchen/dining room with an excellent range of built-in units with integrated appliances. There is a separate utility room leading off of the kitchen and a rear conservatory overlooking the rear garden. Both of the bedrooms are good sized doubles, and there is a tiled shower room with a 3 piece suite and vanity cupboards.

Tenure: Freehold

- Detached double bay fronted bungalow
- 2 Double bedrooms
- Tiled shower room with a 3 piece suite
- Spacious kitchen/dining room with integrated appliances
- Good sized level and enclosed rear garden
- Larger than average garage plus additional driveway parking for 2/3 cars
- Desirable location close to local amenities
- Viewing highly recommended
- Utility room and conservatory
- Potential for loft conversion subject to planning