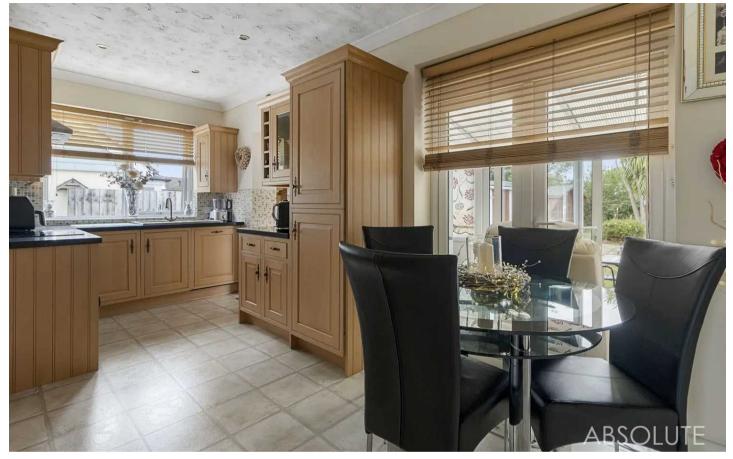

## Preston, Paignton

This 2 bedroom detached double bay fronted bungalow is located in a highly desirable location within Preston and is conveniently positioned being close to local amenities.

Internally the property briefly comprises of an entrance hallway, a lovely lounge with a bay fronted window enjoying sea views in the distance, a spacious kitchen/dining room with an excellent range of built-in units with integrated appliances. There is a separate utility room leading off of the kitchen and a rear conservatory overlooking the rear garden. Both of the bedrooms are good sized doubles, and there is a tiled shower room with a 3 piece suite and vanity cupboards.