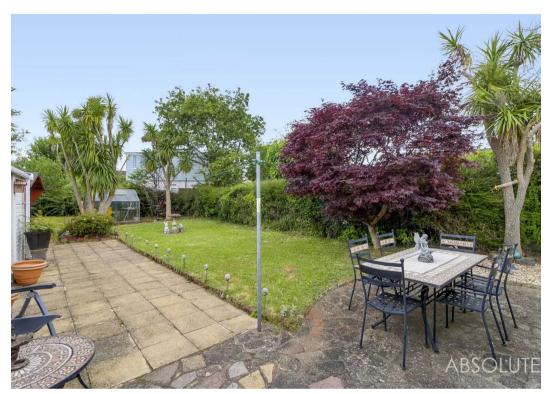

A main feature of this property is the well proportioned level and enclosed rear garden, providing a private sanctuary for outdoor enjoyment. The garden comprises of a paved patio area beyond which there is a laid to lawn garden, which is enclosed by mature hedgerow and trees. Other benefits include a summer house and a greenhouse. The larger than average garage provides secure parking or storage options, while the additional driveway parking for 2/3 cars ensures ample space for vehicles.

#### GARDEN

A main feature of this property is the well proportioned level and enclosed rear garden, providing a private sanctuary for outdoor enjoyment. The garden comprises of a paved patio area beyond which there is a laid to lawn garden, which is enclosed by mature hedgerow and trees. Other benefits include a summer house and a greenhouse.