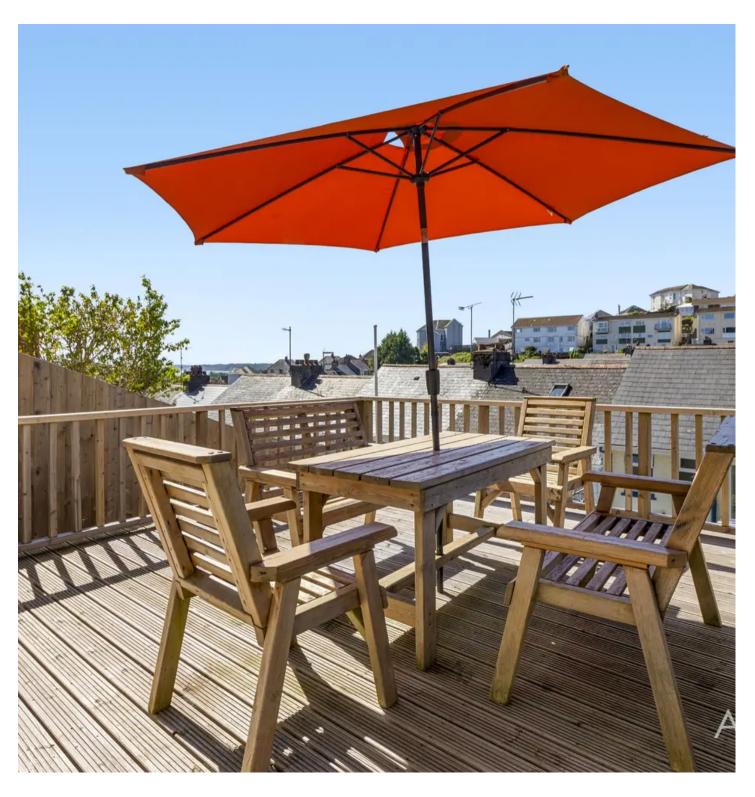

### Clifton Road

Paignton,

Charming 3-bed coastal terraced home with modern living spaces. Stylishly renovated with bay-fronted living room, fitted kitchen, tiered garden, WC/utility room. Bedrooms offer sea views, deck with harbour views, astroturf lawn, brick storage shed. Serene outdoor space for relaxing and entertaining.

Council Tax band: B

Tenure: Freehold

EPC Energy Efficiency Rating: E

**EPC Environmental Impact Rating: E** 

- Three bedroom period terrace home
- Fitted kitchen with built-in appliances with doors onto the garden
- Bay fronted living room
- Downstairs WC/utility room
- Renovated by the current owner
- Three bedrooms
- Shower room/WC
- Window seat in bedroom 2 with views towards the sea
- Tiered garden with views across to Brixham Harbour
- On road parking