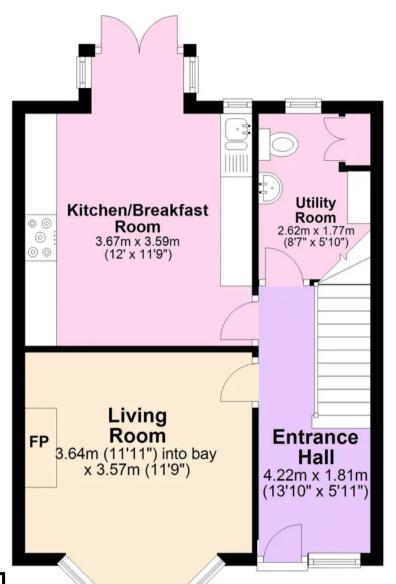

ovated by the current owner
- Three bedrooms
- Shower room/WC
- Window seat in bedroom 2 with views towards the sea
- Tiered garden with views across to Brixham Harbour
- On road parking

### **Clifton Road**

### Paignton,

Clifton Road is within walking distance to Paignton town centre with its array of shops, amenities and eateries. The town centre has excellent transport services like the train and bus station. Paignton seafront is conveniently located with its famous pier, sandy beaches and green.

# Absolute Sales & Lettings

Absolute Sales & Lettings, 27 Hyde Road - TQ4 5BP 01803 890110

paignton@movewithabsolute.co.uk

http://www.movewithabsolute.co.uk







## **Ground Floor**

Approx. 39.7 sq. metres (427.1 sq. feet)



### First Floor

Approx. 39.9 sq. metres (429.7 sq. feet)







Total area: approx. 79.6 sq. metres (856.8 sq. feet)