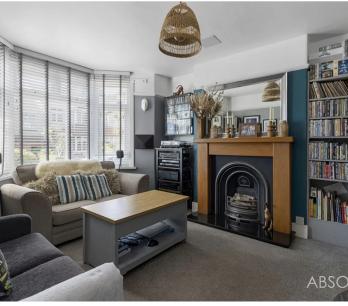

Council Tax band: B

Tenure: Freehold

EPC Energy Efficiency Rating: E

**EPC Environmental Impact Rating: E** 

- Three bedroom period terrace home
- Fitted kitchen with built-in appliances with doors onto the garden
- Bay fronted living room
- Downstairs WC/utility room
- Renovated by the current owner
- Three bedrooms
- Shower room/WC
- Window seat in bedroom 2 with views towards the sea
- Tiered garden with views across to Brixham Harbour
- On road parking