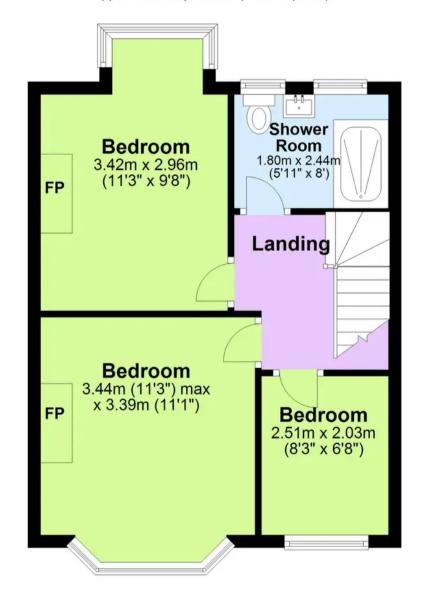

### First Floor

Approx. 39.9 sq. metres (429.7 sq. feet)

Total area: approx. 79.6 sq. metres (856.8 sq. feet)