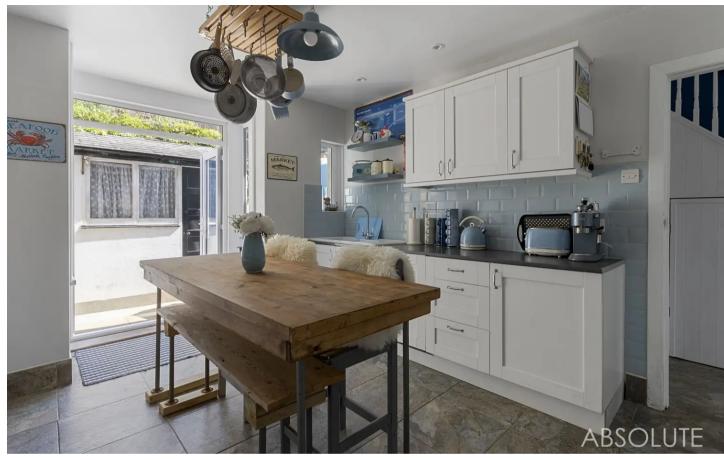

Council Tax band: B

Tenure: Freehold

EPC Energy Efficiency Rating: E

**EPC Environmental Impact Rating: E** 

- Three bedroom period terrace home
- Fitted kitchen with built-in appliances with doors onto the garden
- Bay fronted living room
- Downstairs WC/utility room
- Renovated by the current owner
- Three bedrooms
- Shower room/WC
- Window seat in bedroom 2 with views towards the sea
- Tiered garden with views across to Brixham Harbour
- On road parking