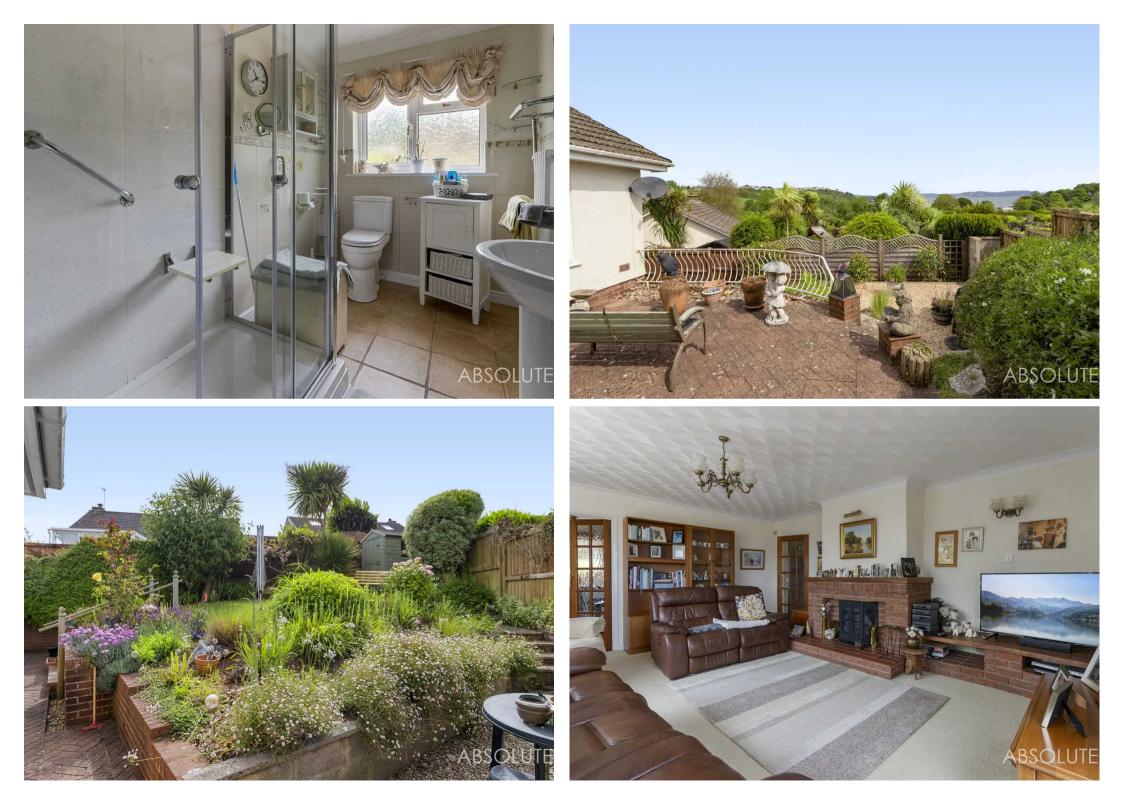

The accommodation comprises of two double bedrooms, each complemented by built-in wardrobes offering ample storage space. The master bedroom also features an en-suite shower room for added convenience, while a separate family shower room serves the second bedroom and guests alike.

#### Garden

The gardens comprise of attractive paved patio areas with raised flower beds stocked with an excellent range of mature shrubs and flowers. This leads to a laid to lawn area which is enclosed by panelled fencing and mature hedgerow. There is also a large outdoor shed. The rear garden enjoys the lovely sea views. To the front of the property there is a terrace with wrought iron balustrade, enjoying views of the viaduct and the steam railway.

Upon entering the property via the entrance hall, you are greeted by a generously sized lounge adorned with a central woodburner effect gas fire, creating a cosy ambience ideal for relaxation and entertaining. The adjoining large kitchen/dining room boasts integrated appliances, providing a perfect setting for indoor dining.