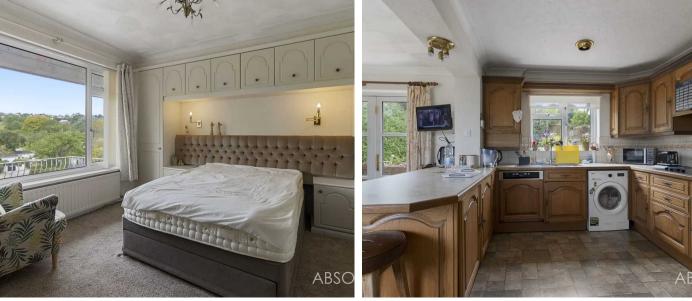

The accommodation comprises of two double bedrooms, each complemented by built-in wardrobes offering ample storage space. The master bedroom also features an en-suite shower room for added convenience, while a separate family shower room serves the second bedroom and guests alike.

Upon entering the property via the entrance hall, you are greeted by a generously sized lounge adorned with a central woodburner effect gas fire, creating a cosy ambience ideal for relaxation and entertaining. The adjoining large kitchen/dining room boasts integrated appliances, providing a perfect setting for indoor dining.