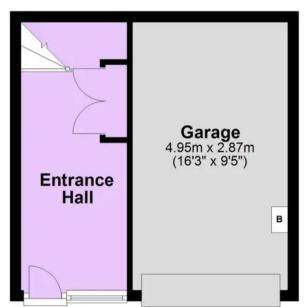

urt Waterleat Road**

Paignton,

The property occupies a convenient residential culde-sac position, being within close proximity to the ring road that connects Torquay, Newton Abbot and Exeter beyond. Paignton town centre and seafront, with their array of shops, facilities and amenities is all within walking distance. Choice of secondary schools right on your doorstep.



Absolute Sales & Lettings, 27 Hyde Road - TQ4 5BP 01803 890110

paignton@movewithabsolute.co.uk

http://www.movewithabsolute.co.uk









### **First Floor**

Approx. 36.5 sq. metres (393.3 sq. feet)

# Kitchen/Dining Room 2.50m x 4.97m (8'2" x 16'4") Living Room 4.78m x 4.94m (15'8" x 16'2")

## **Second Floor**

Approx. 36.8 sq. metres (395.9 sq. feet)



## **Ground Floor**

Approx. 24.4 sq. metres (262.7 sq. feet)