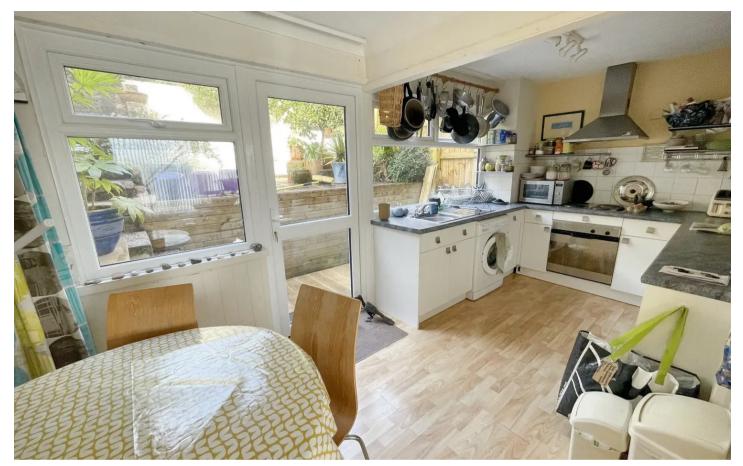

# Kitchen/Dining Room 2.50m x 4.97m (8'2" x 16'4") Living Room 4.78m x 4.94m (15'8" x 16'2")