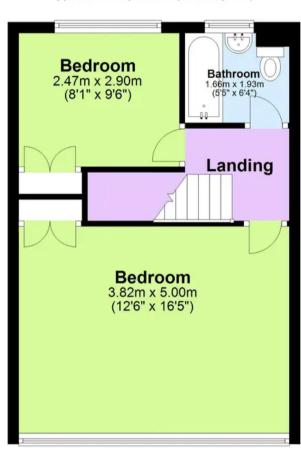

ted near shops, local amenities & good road links

# **Primley Court Waterleat Road**

Paignton,

The property occupies a convenient residential culde-sac position, being within close proximity to the ring road that connects Torquay, Newton Abbot and Exeter beyond. Paignton town centre and seafront, with their array of shops, facilities and amenities is all within walking distance. Choice of secondary schools right on your doorstep.



Absolute Sales & Lettings, 27 Hyde Road - TQ4 5BP 01803 890110

paignton@movewithabsolute.co.uk

http://www.movewithabsolute.co.uk









### **First Floor**

Approx. 36.5 sq. metres (393.3 sq. feet)

# Kitchen/Dining Room 2.50m x 4.97m (8'2" x 16'4") Living Room 4.78m x 4.94m (15'8" x 16'2")

## **Second Floor**

Approx. 36.8 sq. metres (395.9 sq. feet)



## **Ground Floor**

Approx. 24.4 sq. metres (262.7 sq. feet)