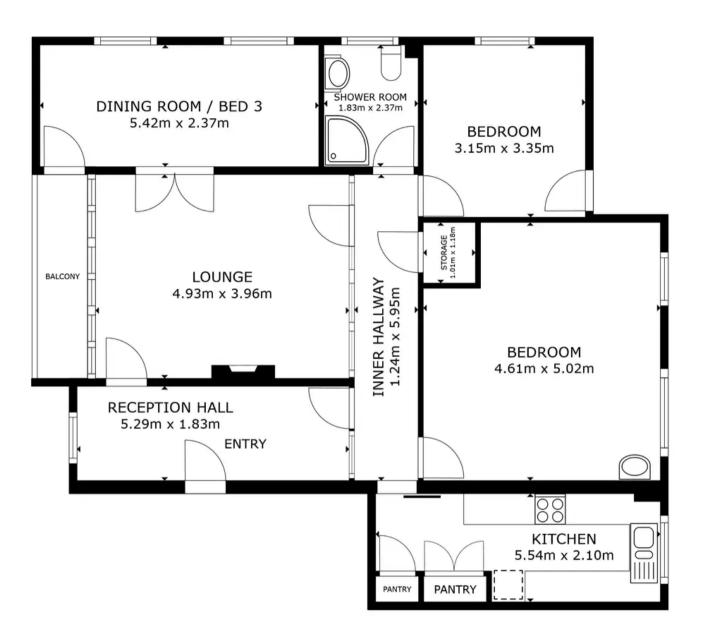

EPC Energy Efficiency Rating: C

EPC Environmental Impact Rating: C

- A spacious 2nd floor apartment in desirable area of Paignton
- Welcoming entrance hallway
- Living room with double doors into a separate dining room
- Two double bedrooms
- Modern shower room/WC
- Light & airy accommodation throughout
- Fitted kitchen with built-in pantry
- Stairlift fitted to communal staircase
- Private balcony & garage with in the block
- Gas central heating & uPVC double glazing

## Absolute Sales & Lettings

Absolute Sales & Lettings, 27 Hyde Road - TQ4 5BP 01803 890110

paignton@movewithabsolute.co.uk

http://www.movewithabsolute.co.uk

GROSS INTERNAL AREA FLOOR PLAN 104.3 m<sup>2</sup> EXCLUDED AREAS : BALCONY 3.9 m<sup>2</sup> TOTAL : 104.3 m<sup>2</sup> SIZES AND DIMENSIONS ARE APPROXIMATE, ACTUAL MAY VARY.