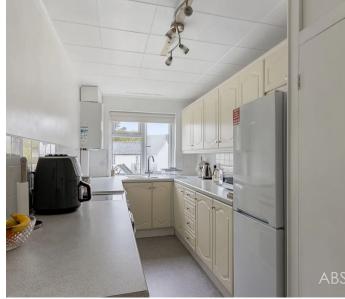

EPC Energy Efficiency Rating: C

EPC Environmental Impact Rating: C

- A spacious 2nd floor apartment in desirable area of Paignton
- Welcoming entrance hallway
- Living room with double doors into a separate dining room
- Two double bedrooms
- Modern shower room/WC
- Light & airy accommodation throughout
- Fitted kitchen with built-in pantry
- Stairlift fitted to communal staircase
- Private balcony & garage with in the block
- Gas central heating & uPVC double glazing