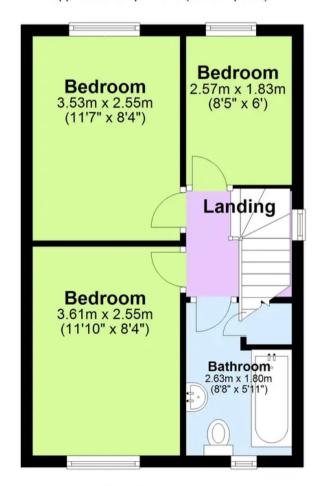

## **First Floor**

Approx. 32.3 sq. metres (348.1 sq. feet)

Total area: approx. 72.0 sq. metres (774.5 sq. feet)