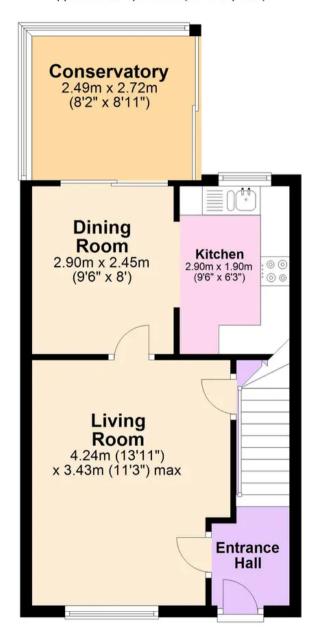

Impact Rating: C

- Three bedroom terraced home in popular residential area
- Kitchen/dining room with built in appliances
- Modern bathroom/wc
- Good size living room
- Low maintenance tiered rear garden
- Conservatory
- Garage with overhead storage
- Private driveway parking
- Gas central heating & uPVC double glazing

## **Mariners Way**

Paignton,

Situated in a popular area of Preston, this property is conveniently located close to all local amenities, including schools, shops, and transport links. With the added benefit of no onward chain, this is an opportunity not to be missed.



Absolute Sales & Lettings, 27 Hyde Road - TQ4 5BP 01803 890110

paignton@movewithabsolute.co.uk

http://www.movewithabsolute.co.uk







## **Ground Floor**

Approx. 39.6 sq. metres (426.4 sq. feet)





## **First Floor**

Approx. 32.3 sq. metres (348.1 sq. feet)





Total area: approx. 72.0 sq. metres (774.5 sq. feet)