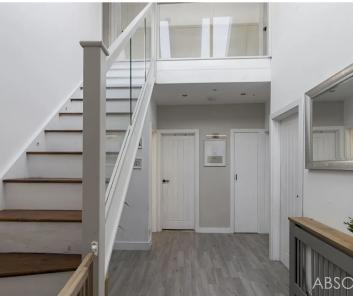

Council Tax band: D

Tenure: Freehold

EPC Energy Efficiency Rating: D

EPC Environmental Impact Rating: D

- Detached extended dormer bungalow
- Spacious newly completed loft conversion
- 4 Double bedrooms
- 2 Reception rooms plus a rear conservatory
- 2 Bathrooms
- Utility room
- Stylish vaulted entrance hall with gallery landing and Velux windows
- Large laid to lawn rear garden with a spacious paved terrace
- Garage plus additional driveway parking