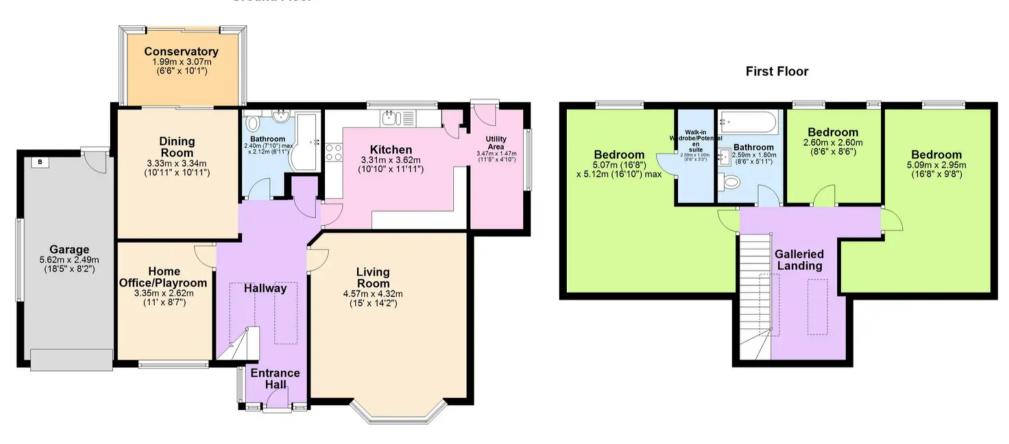

Council Tax band: D

Tenure: Freehold

EPC Energy Efficiency Rating: D

EPC Environmental Impact Rating: D

- Detached extended dormer bungalow
- Spacious newly completed loft conversion
- 4 Double bedrooms
- 2 Reception rooms plus a rear conservatory
- 2 Bathrooms
- Utility room
- Stylish vaulted entrance hall with gallery landing and Velux windows
- Large laid to lawn rear garden with a spacious paved terrace
- Garage plus additional driveway parking

## **Ground Floor**